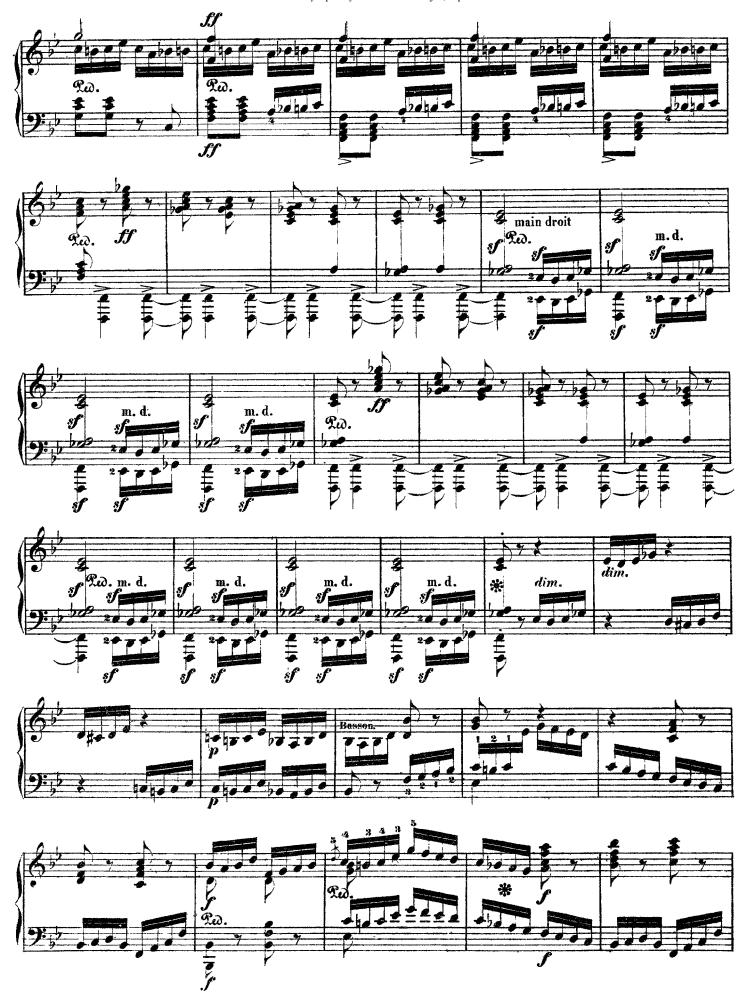

## Symphony No. 4 in Bb Major, Op. 60

(by Beethoven)

Liszt - Symphony No. 4 in Bb Major, Op. 60

Liszt - Symphony No. 4 in Bb Major, Op. 60

Liszt - Symphony No. 4 in Bb Major, Op. 60