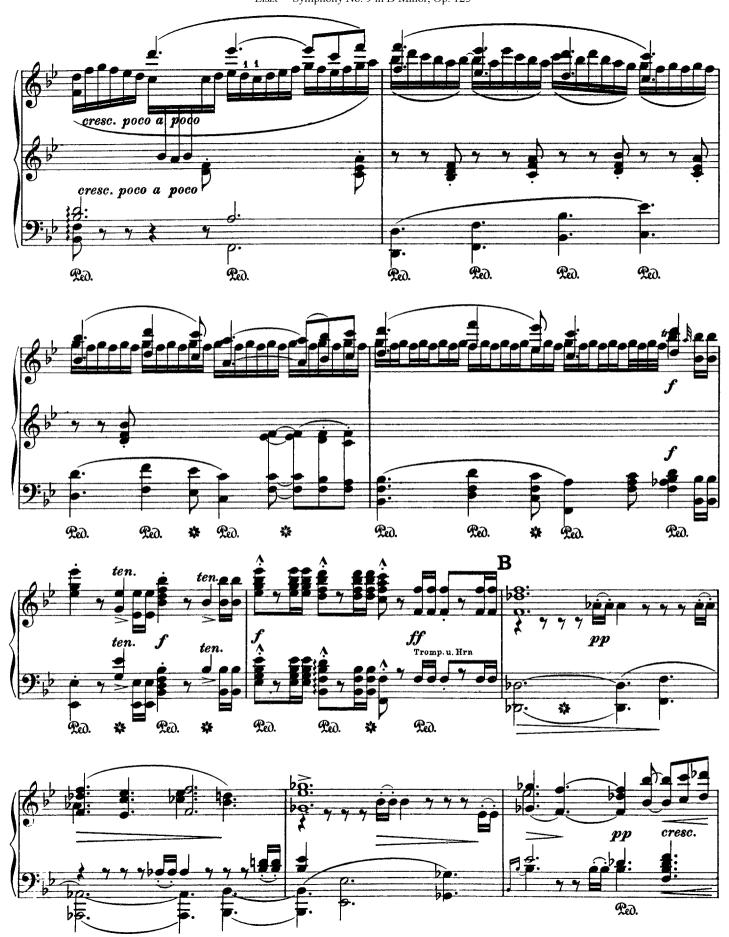

## Symphony No. 9 in D Minor, Op. 125

Choral (by Beethoven)

Liszt - Symphony No. 9 in D Minor, Op. 125

Liszt - Symphony No. 9 in D Minor, Op. 125

Liszt - Symphony No. 9 in D Minor, Op. 125

Liszt - Symphony No. 9 in D Minor, Op. 125