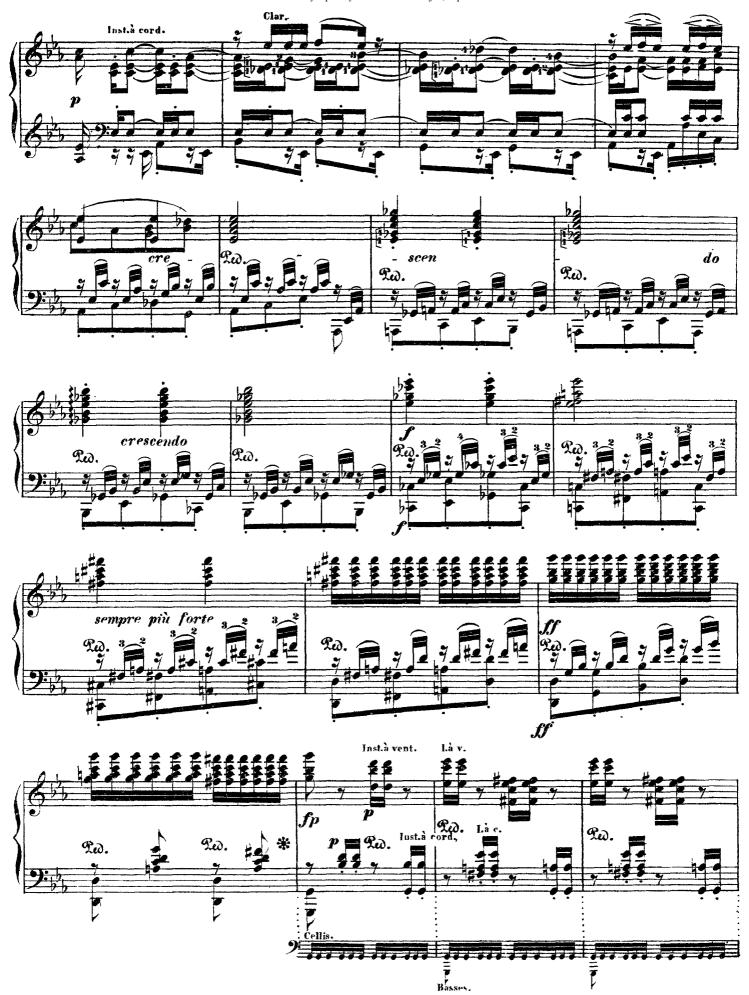

## Symphony No. 5 in C Minor, Op. 67

(by Beethoven)

Liszt - Symphony No. 5 in C Minor, Op. 67

Liszt - Symphony No. 5 in C Minor, Op. 67

Liszt - Symphony No. 5 in C Minor, Op. 67