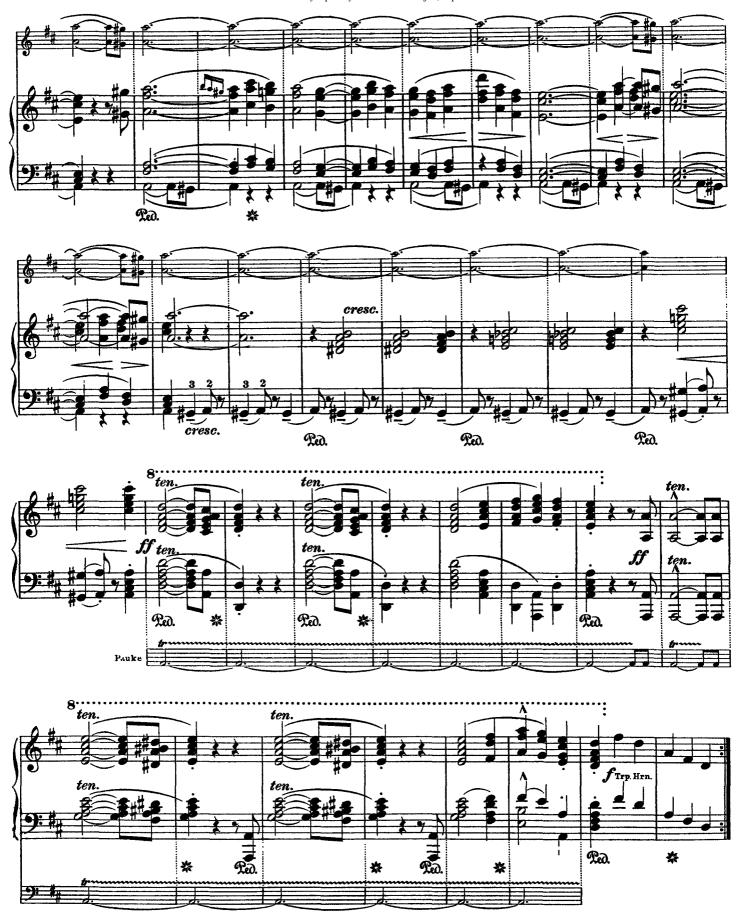

## Symphony No. 8 In F Major, Op. 93

(by Beethoven)

\*) The rendering of the principal figure of the motive in the orchestra is not but or or the player, therefore, must observe the latter indication wherever the figure appears.