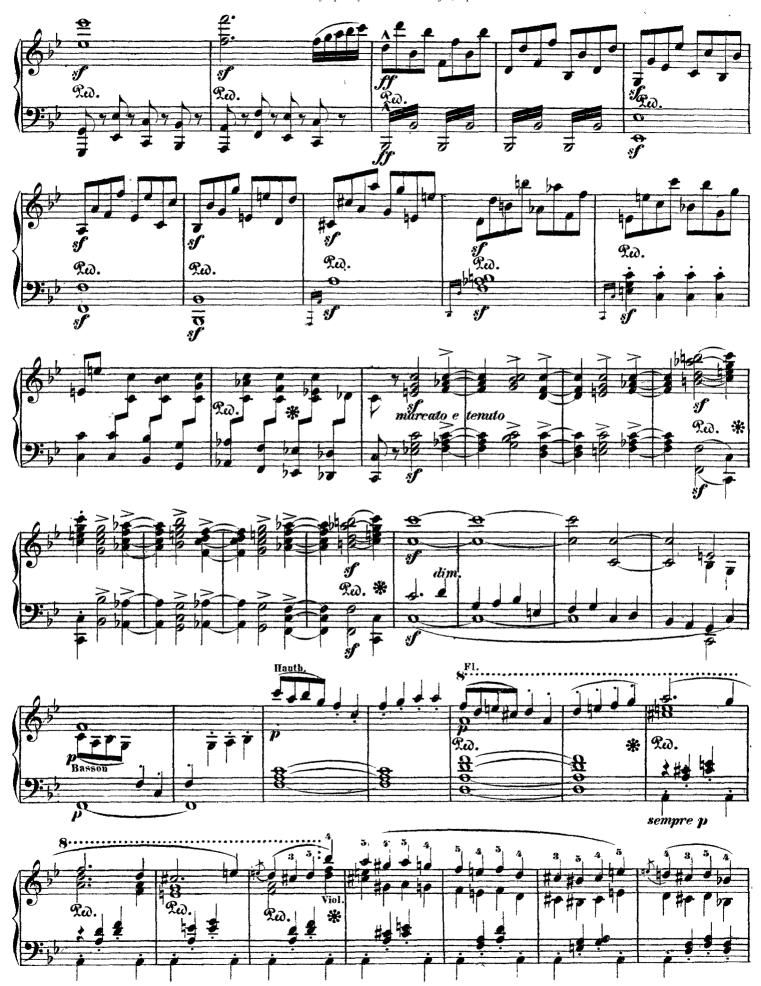

## Symphony No. 6 in F Major, Op. 68

Pastorale (by Beethoven)

The Awakening of Cheerful Feelings on Arriving in the Country.

Liszt - Symphony No. 6 in F Major, Op. 68

Scene at the Brook

Liszt - Symphony No. 6 in F Major, Op. 68