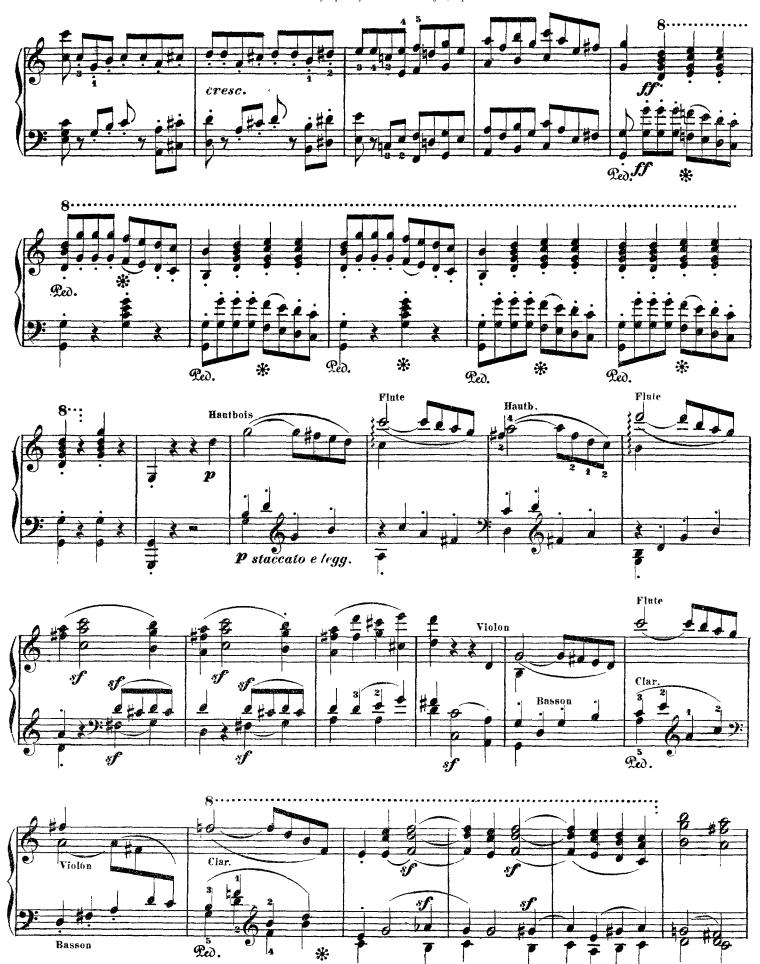

## COMPLETE BEETHOVEN SYMPHONIES



TRANSCRIBED FOR SOLO PIANO BY FRANZ LISZT

438 pages

## Symphony No. 1 in C Major, Op. 21

(by Beethoven)

















8













































## Symphony No. 2 in D Major, Op. 36

(by Beethoven)





















































































## Symphony No. 3 in Eb Major, Op. 55

Eroica (by Beethoven)



























Liszt - Symphony No. 3 in Eb Major, Op. 55















## Marcia funebre



Liszt - Symphony No. 3 in Eb Major, Op. 55



































































## Symphony No. 4 in Bb Major, Op. 60

(by Beethoven)





































Liszt - Symphony No. 4 in Bb Major, Op. 60







Liszt - Symphony No. 4 in Bb Major, Op. 60















Liszt - Symphony No. 4 in Bb Major, Op. 60





























## Franz Liszt

## Symphony No. 5 in C Minor, Op. 67

(