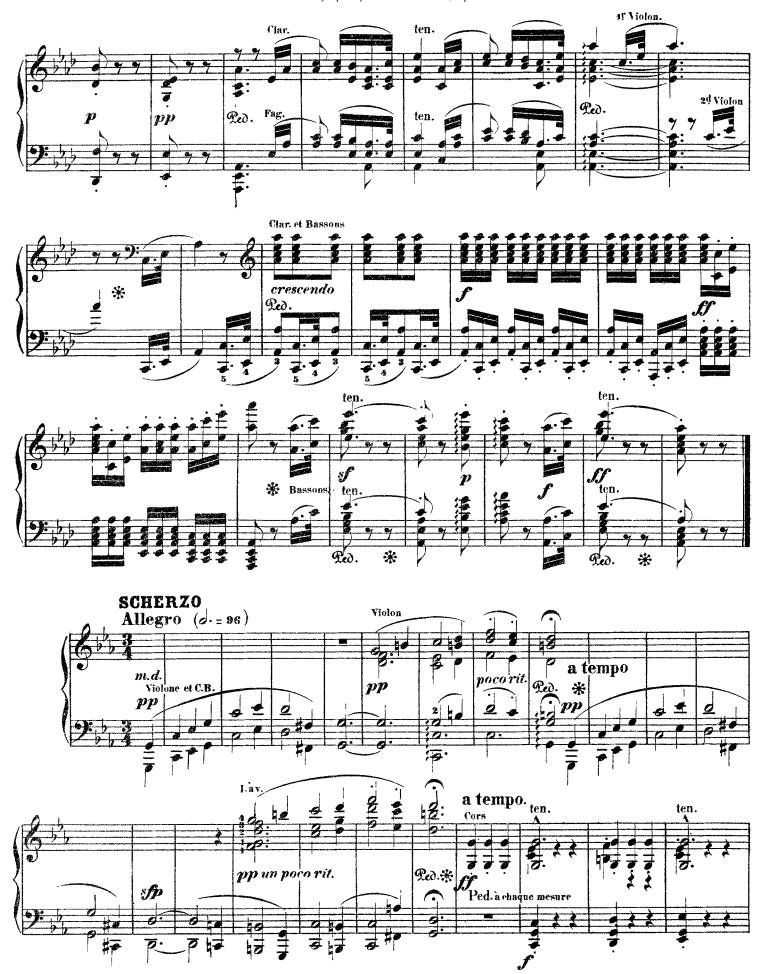

## Symphony No. 5 in C Minor, Op. 67

(by Beethoven)

Liszt - Symphony No. 5 in C Minor, Op. 67

Liszt - Symphony No. 5 in C Minor, Op. 67

Liszt - Symphony No. 5 in C Minor, Op. 67

## Symphony No. 6 in F Major, Op. 68

Pastorale (by Beethoven)

The Awakening of Cheerful Feelings on Arriving in the Country.

Liszt - Symphony No. 6 in F Major, Op. 68

Scene at the Brook

Liszt - Symphony No. 6 in F Major, Op. 68