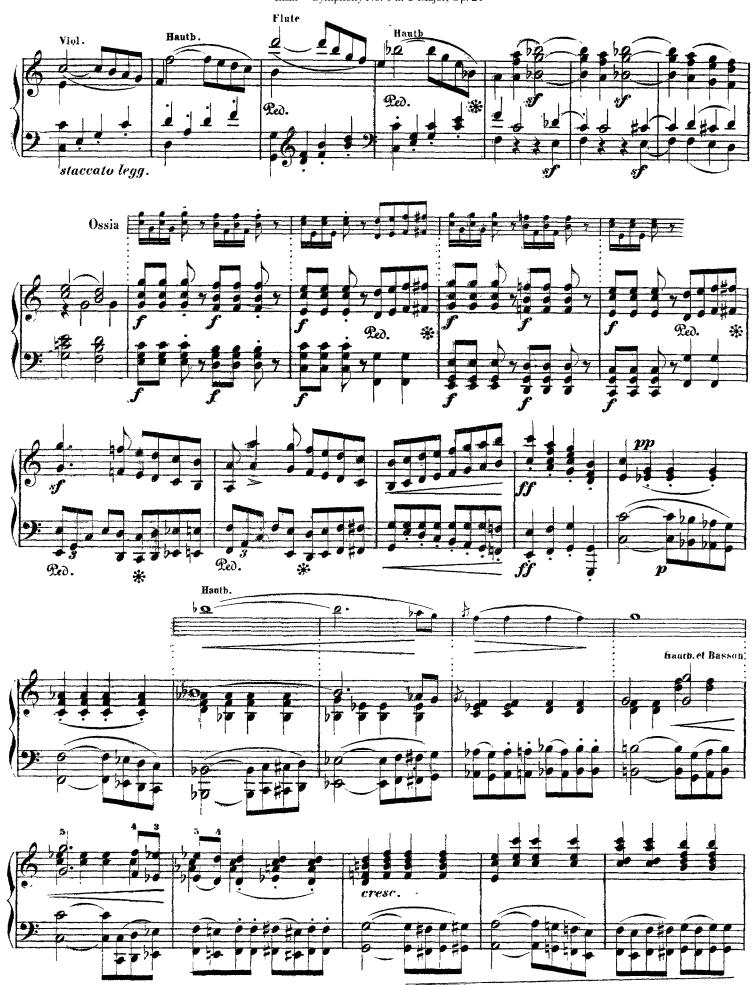

## COMPLETE BEETHOVEN SYMPHONIES



TRANSCRIBED FOR SOLO PIANO BY FRANZ LISZT

438 pages

## Symphony No. 1 in C Major, Op. 21

(by Beethoven)

















8













































## Symphony No. 2 in D Major, Op. 36

(by Beethoven)





















































































## Symphony No. 3 in Eb Major, Op. 55

Eroica (by Beethoven)



























Liszt - Symphony No. 3 in Eb Major, Op. 55















## Marcia funebre



Liszt - Symphony No. 3 in Eb Major, Op. 55



































































## Symphony No. 4 in Bb Major, Op. 60

(by Beethoven)





































Liszt - Symphony No. 4 in Bb Major, Op. 60







Liszt - Symphony No. 4 in Bb Major, Op. 60















Liszt - Symphony No. 4 in Bb Major, Op. 60





























## Franz Liszt

## Symphony No. 5 in C Minor, Op. 67

(by Beethoven)