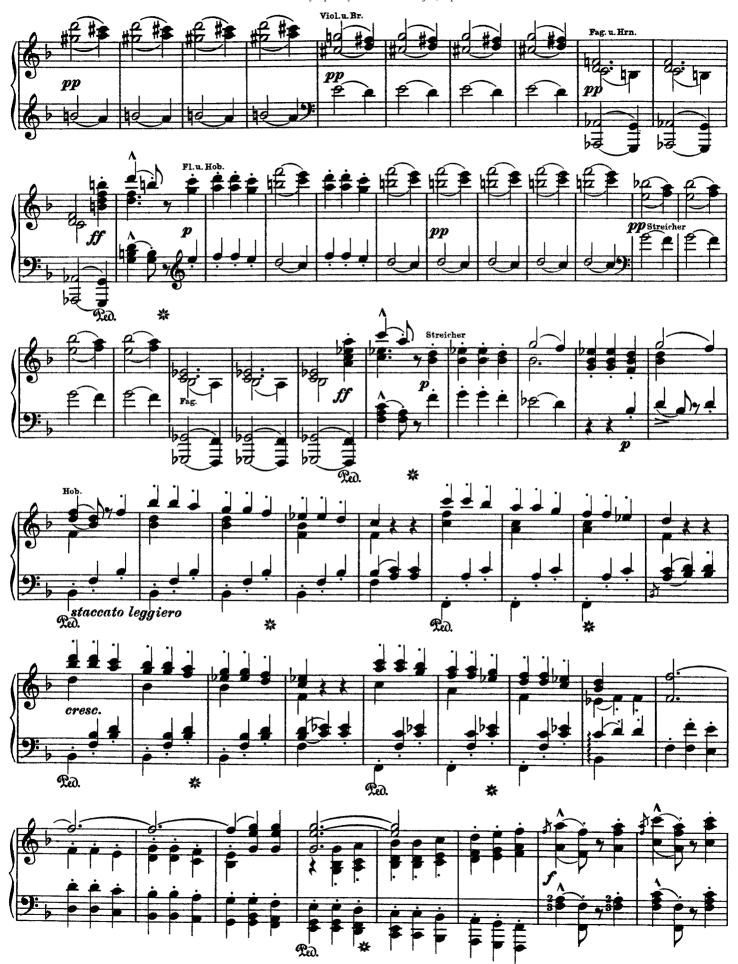

## Symphony No. 8 In F Major, Op. 93

(by Beethoven)

\*) The rendering of the principal figure of the motive in the orchestra is not but or or the player, therefore, must observe the latter indication wherever the figure appears.