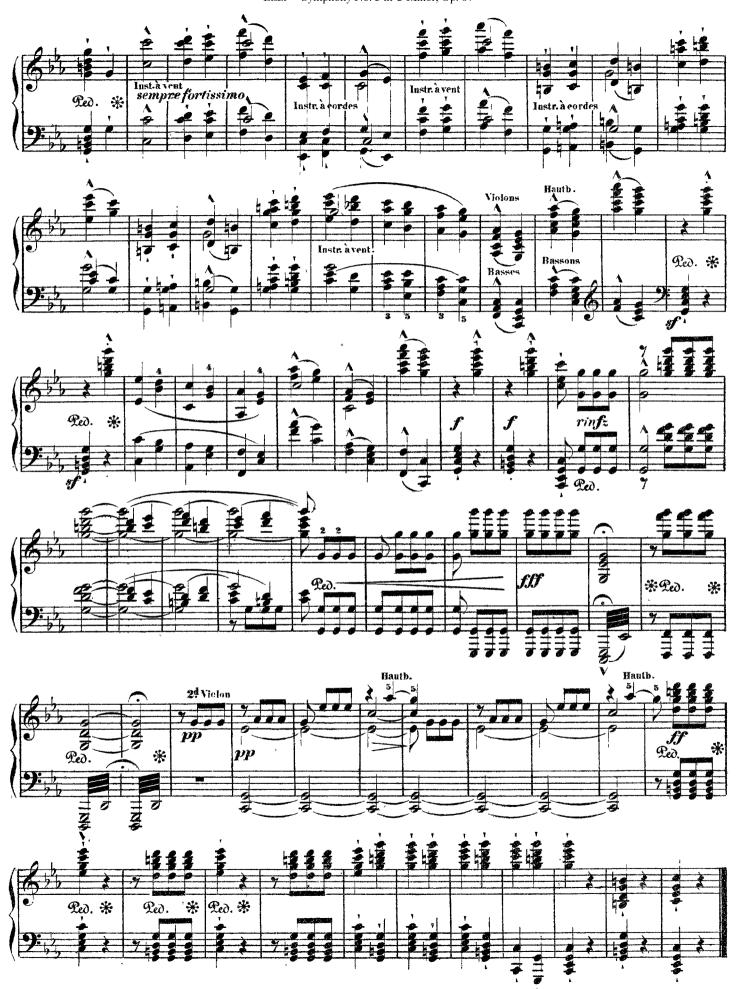

## Symphony No. 7 in A Major, Op. 92

(by Beethoven)

2

Liszt - Symphony No. 7 in A Major, Op. 92

Liszt - Symphony No. 7 in A Major, Op. 92

Liszt - Symphony No. 7 in A Major, Op. 92

Der ganze Satz mit dem Alternativsatz D dur wird wiederholt Tout ce mouvement y compris l'alternativo en ré majeur sera répété

The entire movement with the alternativo in D major is repeated Est as egéss tételt a D-dur alternativo-val egzütt meg kell ismételni