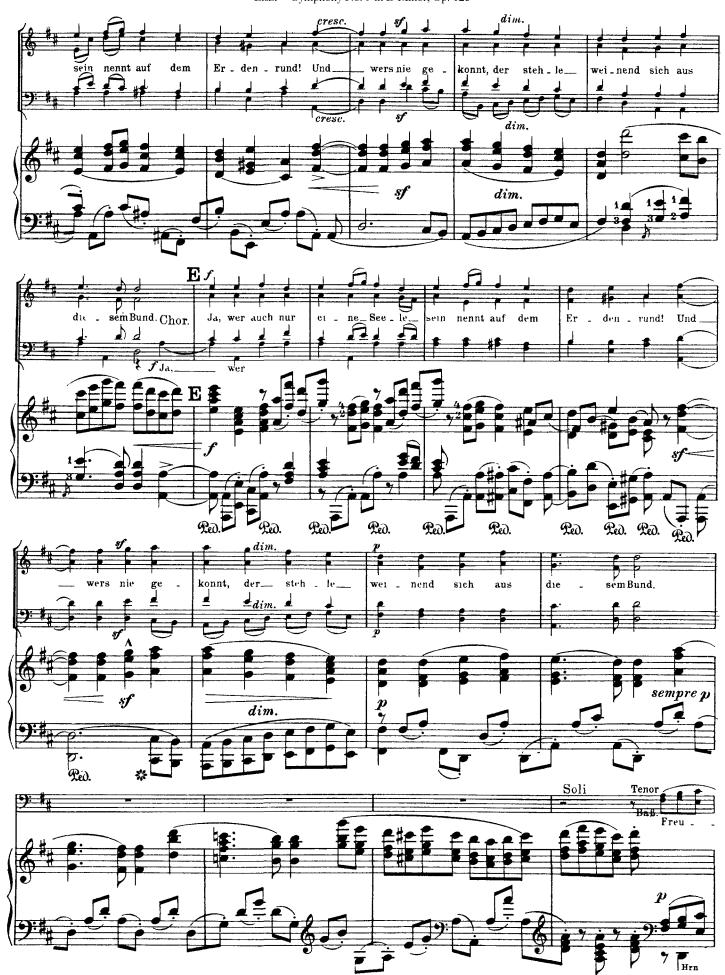

## Symphony No. 9 in D Minor, Op. 125

Choral (by Beethoven)

Liszt - Symphony No. 9 in D Minor, Op. 125

Liszt - Symphony No. 9 in D Minor, Op. 125

Liszt - Symphony No. 9 in D Minor, Op. 125

Liszt - Symphony No. 9 in D Minor, Op. 125