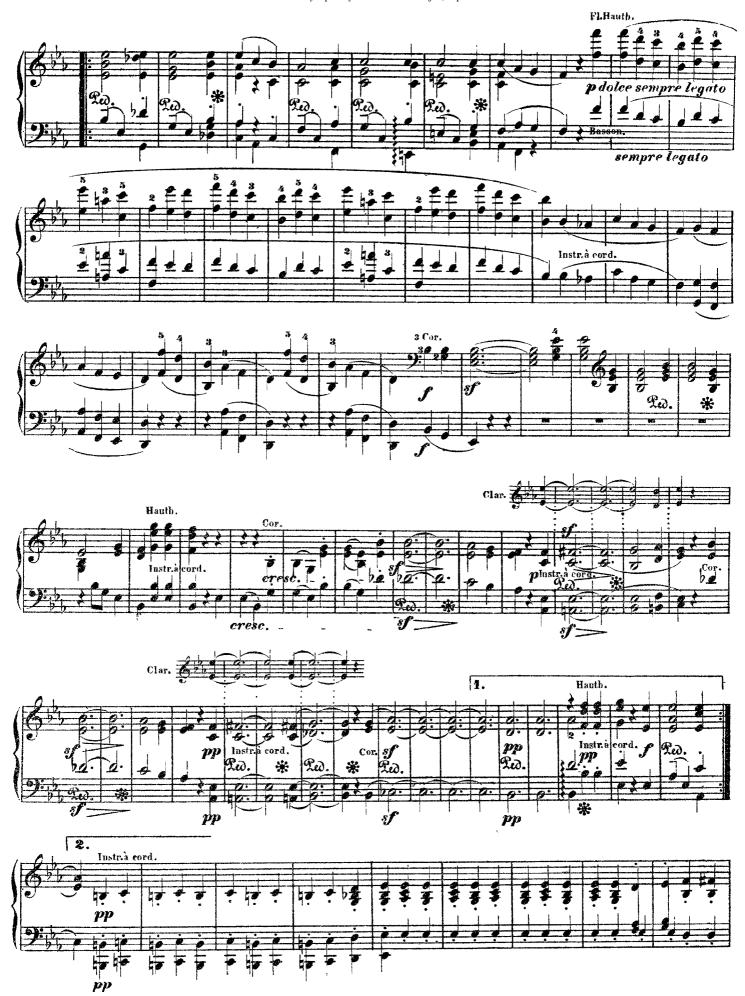

## Symphony No. 4 in Bb Major, Op. 60

(by Beethoven)

Liszt - Symphony No. 4 in Bb Major, Op. 60

Liszt - Symphony No. 4 in Bb Major, Op. 60

Liszt - Symphony No. 4 in Bb Major, Op. 60