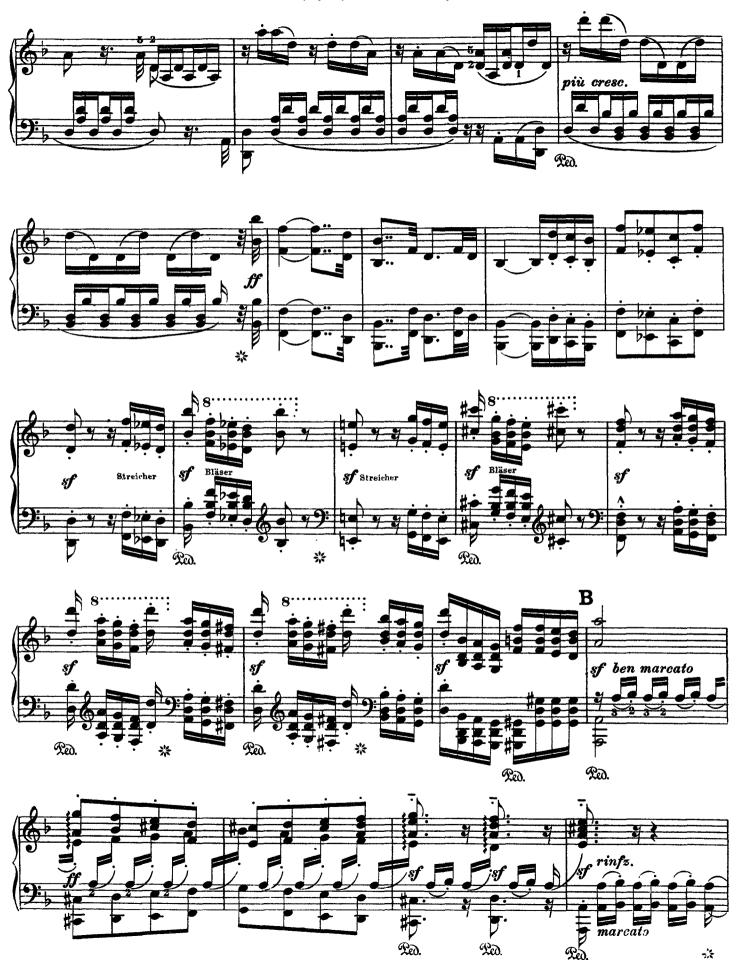

## Symphony No. 9 in D Minor, Op. 125

Choral (by Beethoven)

Liszt - Symphony No. 9 in D Minor, Op. 125

Liszt - Symphony No. 9 in D Minor, Op. 125

Liszt - Symphony No. 9 in D Minor, Op. 125

Liszt - Symphony No. 9 in D Minor, Op. 125