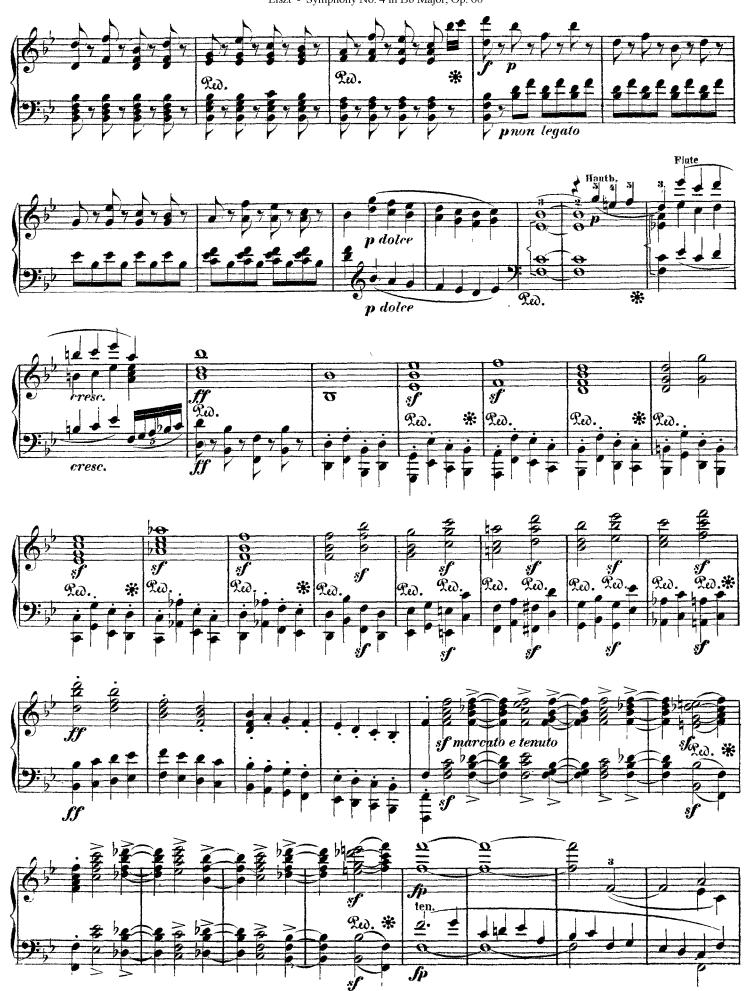

## Symphony No. 4 in Bb Major, Op. 60

(by Beethoven)

Liszt - Symphony No. 4 in Bb Major, Op. 60

Liszt - Symphony No. 4 in Bb Major, Op. 60

Liszt - Symphony No. 4 in Bb Major, Op. 60