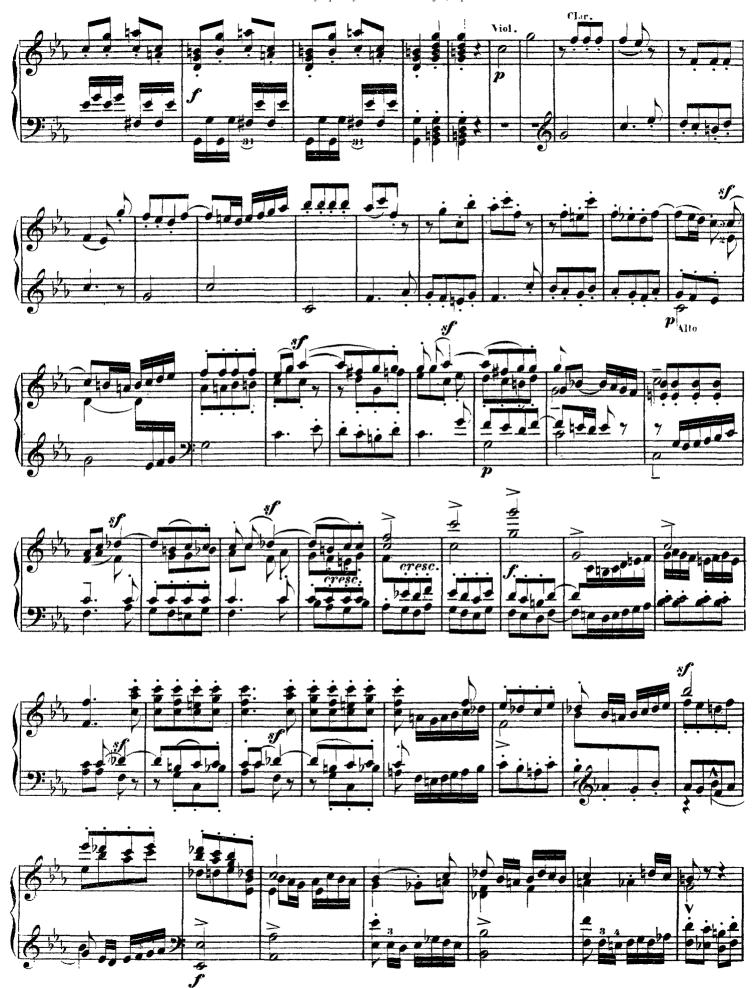

## Symphony No. 9 in D Minor, Op. 125

Choral (by Beethoven)

Liszt - Symphony No. 9 in D Minor, Op. 125

Liszt - Symphony No. 9 in D Minor, Op. 125

Liszt - Symphony No. 9 in D Minor, Op. 125

Liszt - Symphony No. 9 in D Minor, Op. 125