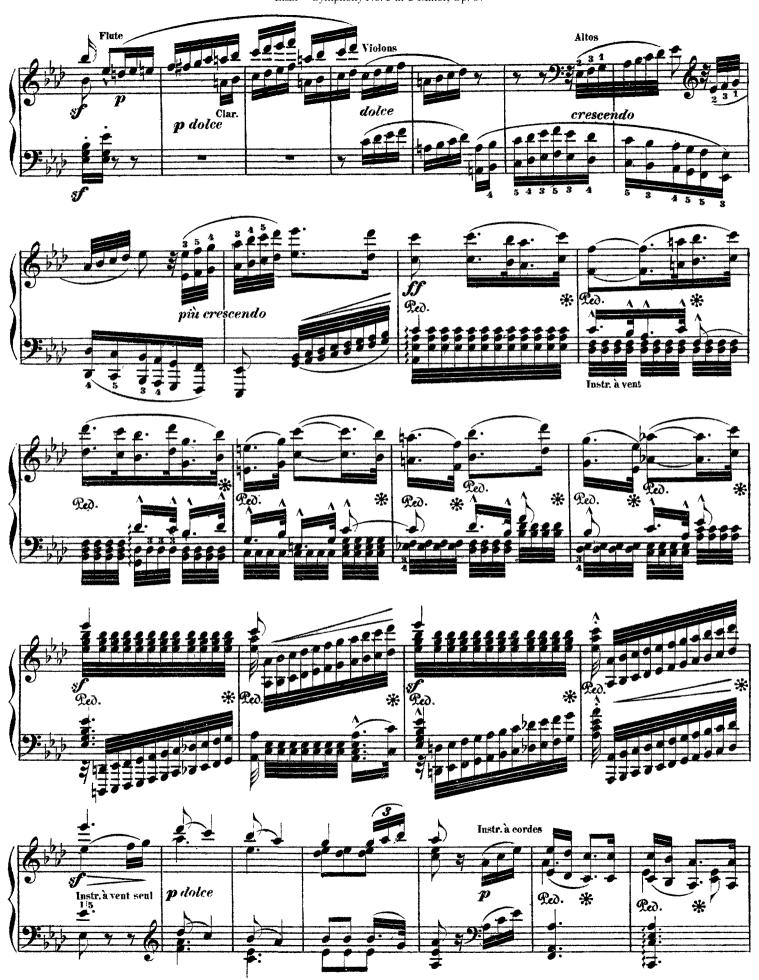

## Symphony No. 5 in C Minor, Op. 67

(by Beethoven)

Liszt - Symphony No. 5 in C Minor, Op. 67

Liszt - Symphony No. 5 in C Minor, Op. 67

Liszt - Symphony No. 5 in C Minor, Op. 67