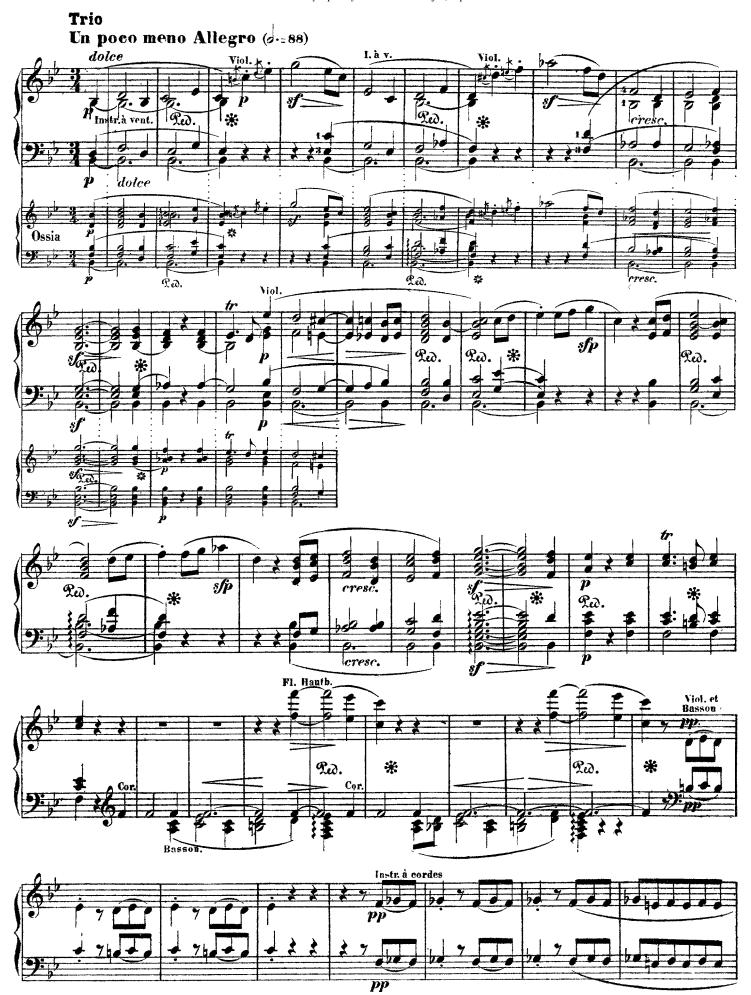

## Symphony No. 4 in Bb Major, Op. 60

(by Beethoven)

Liszt - Symphony No. 4 in Bb Major, Op. 60

Liszt - Symphony No. 4 in Bb Major, Op. 60

Liszt - Symphony No. 4 in Bb Major, Op. 60