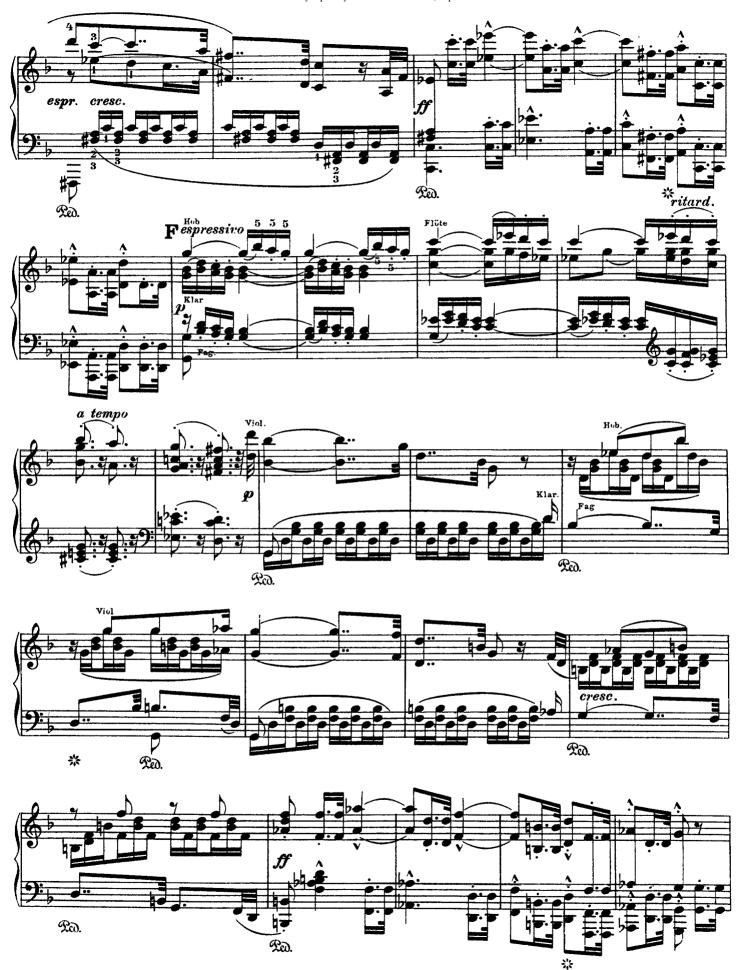

## Symphony No. 9 in D Minor, Op. 125

Choral (by Beethoven)

Liszt - Symphony No. 9 in D Minor, Op. 125

Liszt - Symphony No. 9 in D Minor, Op. 125

Liszt - Symphony No. 9 in D Minor, Op. 125

Liszt - Symphony No. 9 in D Minor, Op. 125