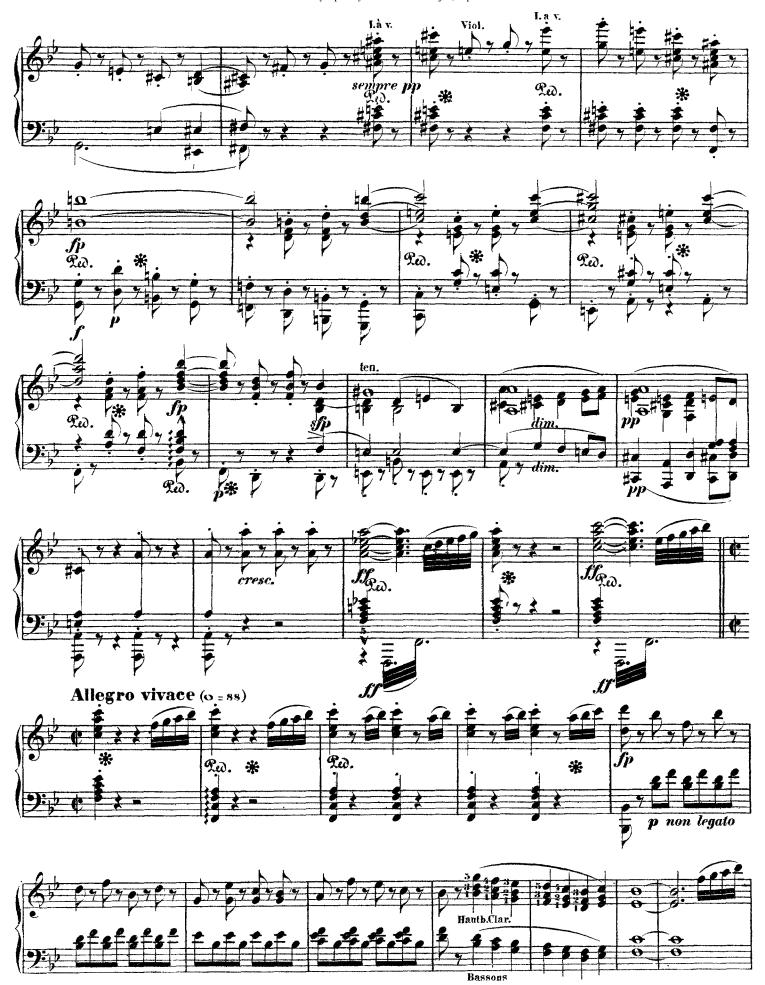

## Symphony No. 6 in F Major, Op. 68

Pastorale (by Beethoven)

The Awakening of Cheerful Feelings on Arriving in the Country.

Liszt - Symphony No. 6 in F Major, Op. 68

Scene at the Brook

Liszt - Symphony No. 6 in F Major, Op. 68