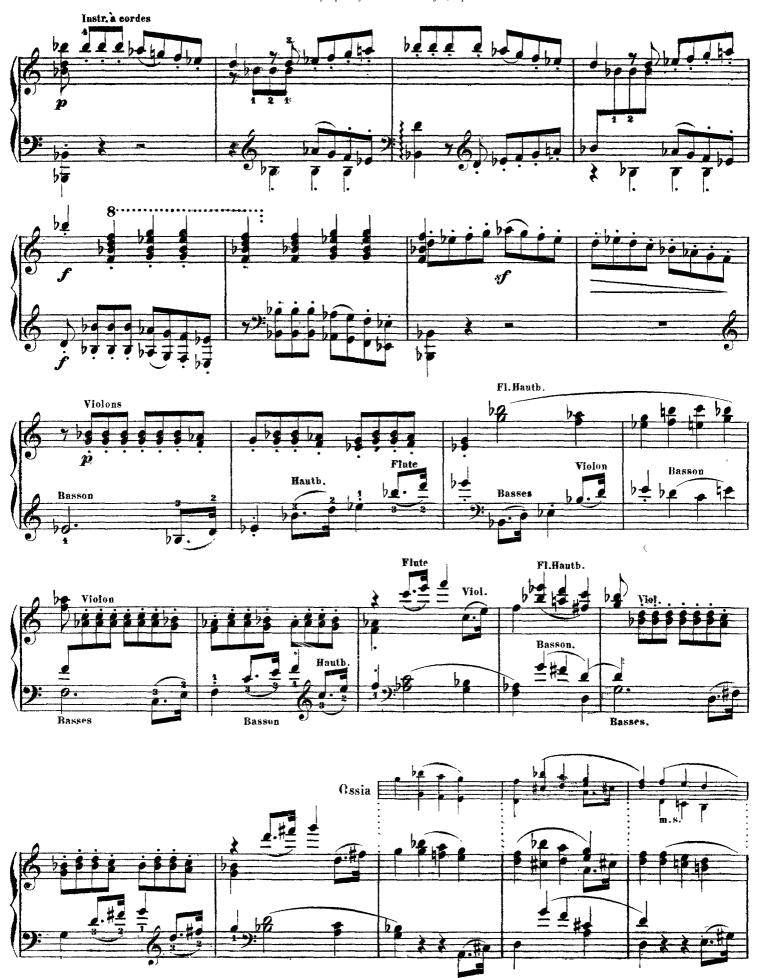

## Symphony No. 4 in Bb Major, Op. 60

(by Beethoven)

Liszt - Symphony No. 4 in Bb Major, Op. 60

Liszt - Symphony No. 4 in Bb Major, Op. 60

Liszt - Symphony No. 4 in Bb Major, Op. 60