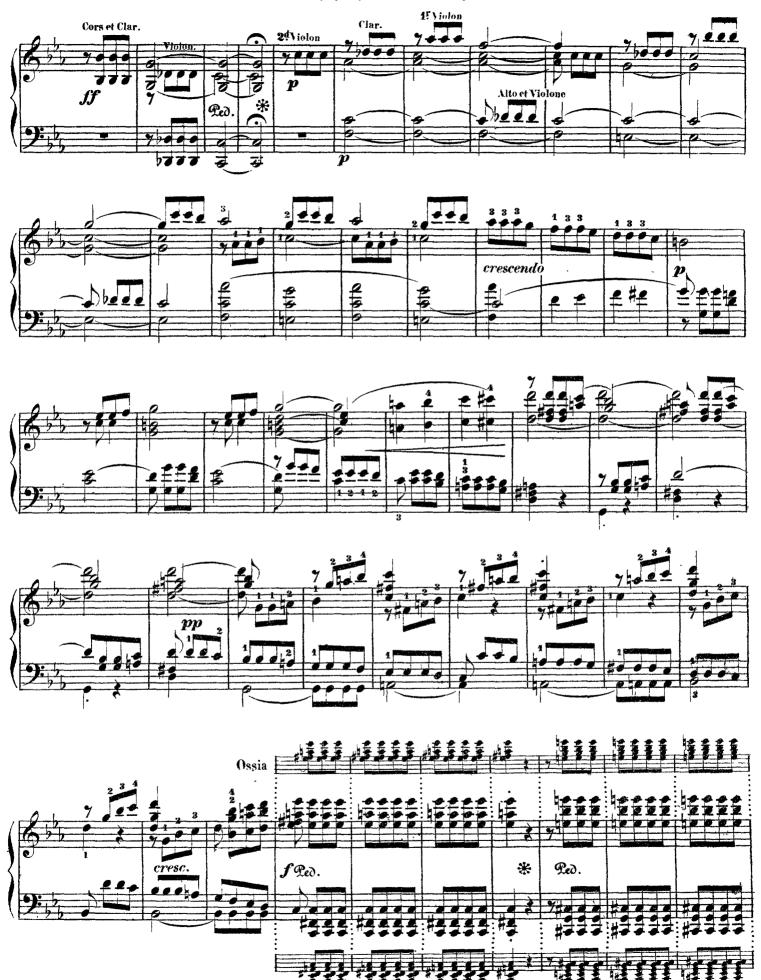

## Symphony No. 3 in Eb Major, Op. 55

Eroica (by Beethoven)

Liszt - Symphony No. 3 in Eb Major, Op. 55

## Marcia funebre

Liszt - Symphony No. 3 in Eb Major, Op. 55