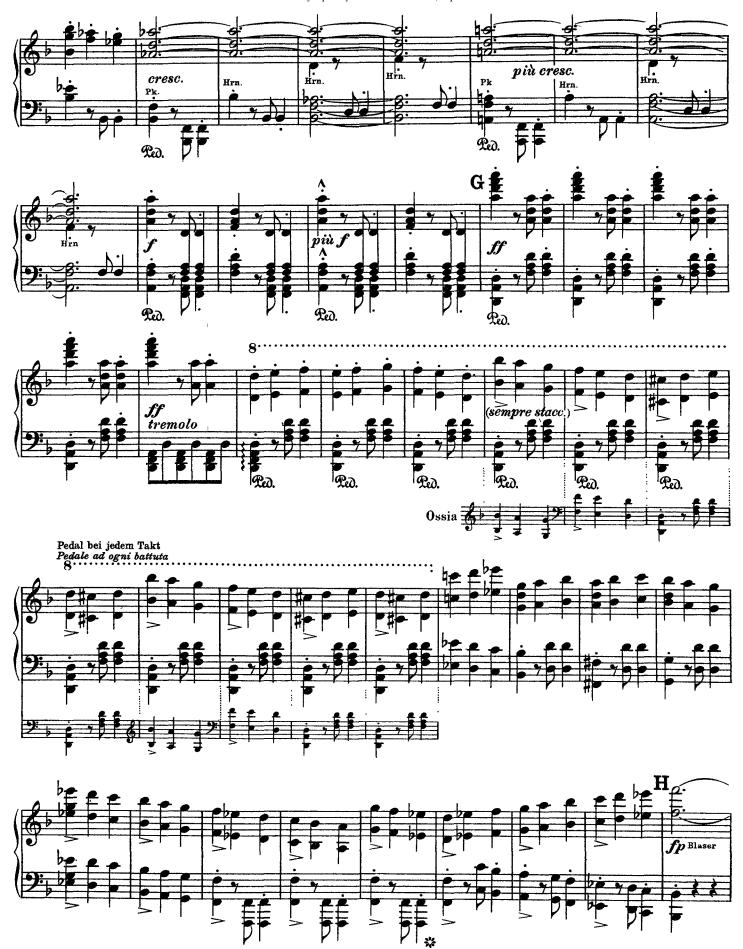

## Symphony No. 9 in D Minor, Op. 125

Choral (by Beethoven)

Liszt - Symphony No. 9 in D Minor, Op. 125

Liszt - Symphony No. 9 in D Minor, Op. 125

Liszt - Symphony No. 9 in D Minor, Op. 125

Liszt - Symphony No. 9 in D Minor, Op. 125