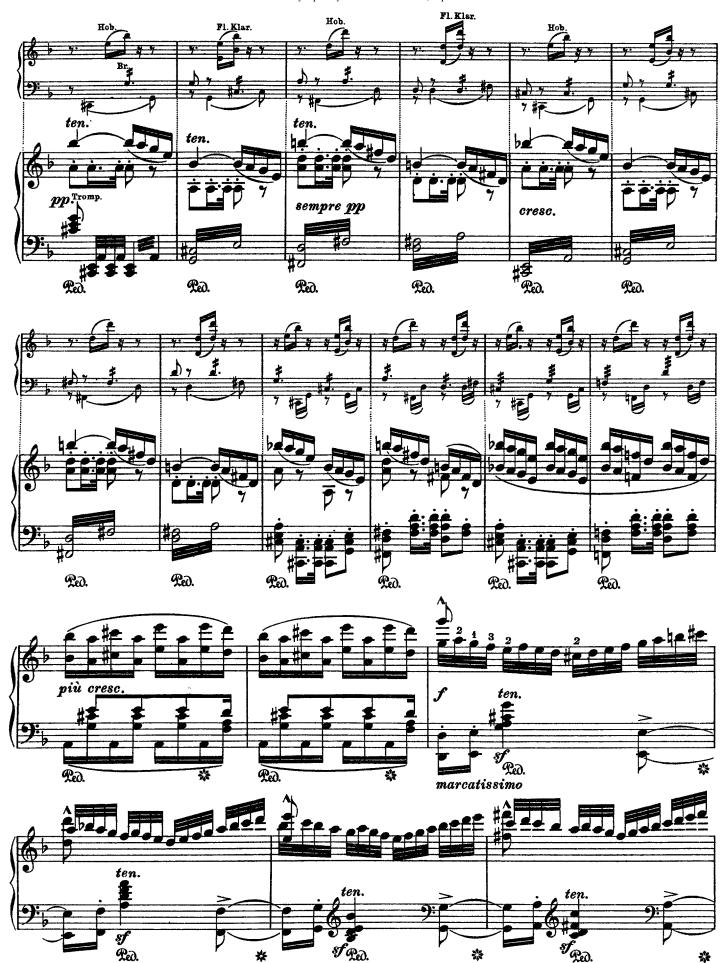

## Symphony No. 6 in F Major, Op. 68

Pastorale (by Beethoven)

The Awakening of Cheerful Feelings on Arriving in the Country.

Liszt - Symphony No. 6 in F Major, Op. 68

Scene at the Brook

Liszt - Symphony No. 6 in F Major, Op. 68

Liszt - Symphony No. 6 in F Major, Op. 68

Merry Meeting of Country Folk

Liszt - Symphony No. 6 in F Major, Op. 68