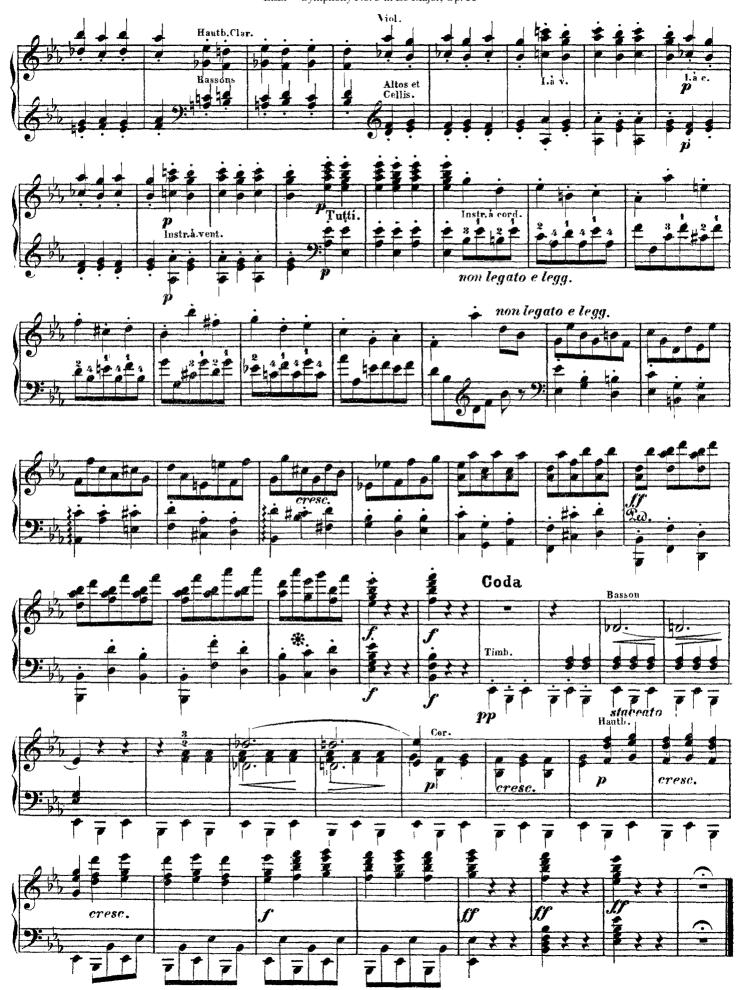

## Symphony No. 4 in Bb Major, Op. 60

(by Beethoven)

Liszt - Symphony No. 4 in Bb Major, Op. 60

Liszt - Symphony No. 4 in Bb Major, Op. 60

Liszt - Symphony No. 4 in Bb Major, Op. 60