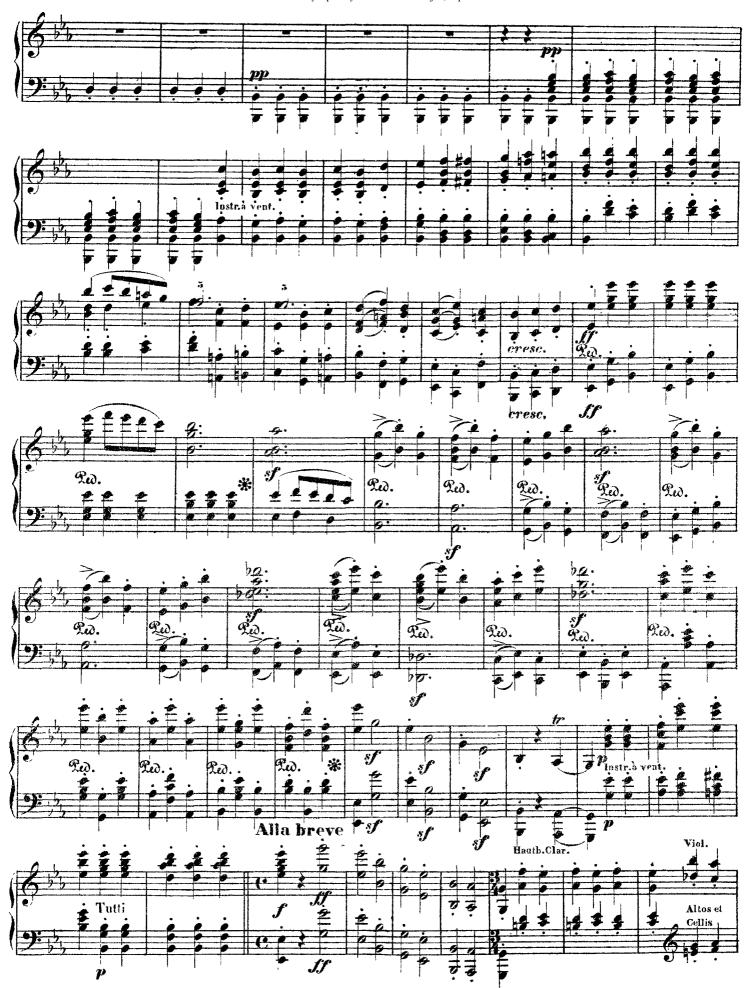

## Symphony No. 4 in Bb Major, Op. 60

(by Beethoven)

Liszt - Symphony No. 4 in Bb Major, Op. 60

Liszt - Symphony No. 4 in Bb Major, Op. 60

Liszt - Symphony No. 4 in Bb Major, Op. 60