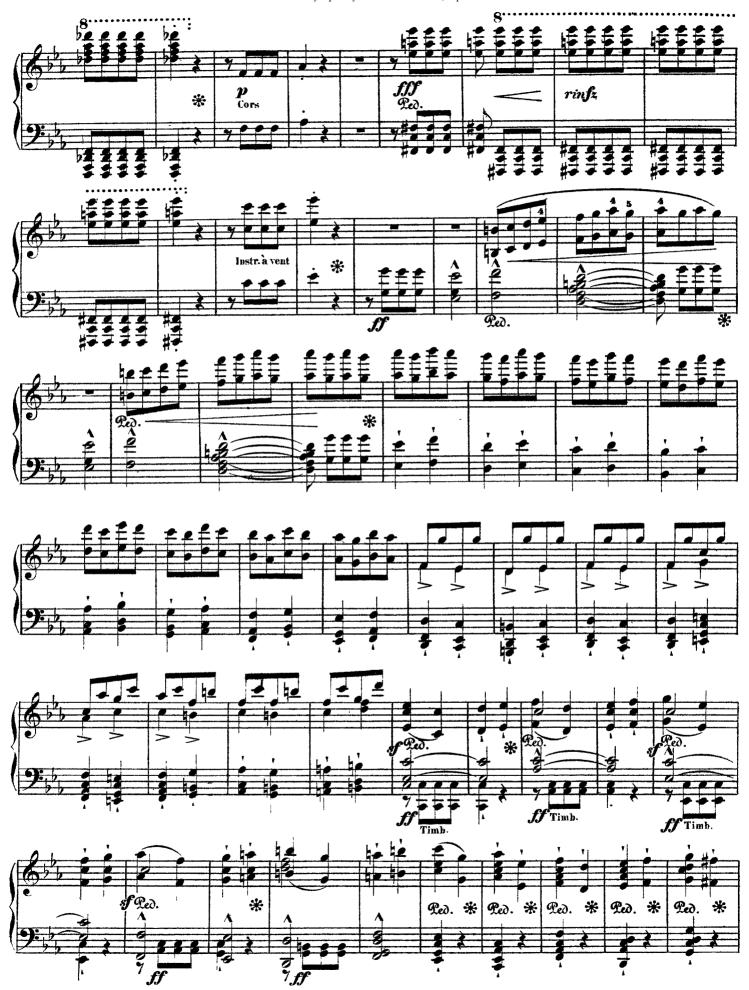

## Symphony No. 7 in A Major, Op. 92

(by Beethoven)

2

Liszt - Symphony No. 7 in A Major, Op. 92

Liszt - Symphony No. 7 in A Major, Op. 92

Liszt - Symphony No. 7 in A Major, Op. 92

Der ganze Satz mit dem Alternativsatz D dur wird wiederholt Tout ce mouvement y compris l'alternativo en ré majeur sera répété

The entire movement with the alternativo in D major is repeated Est as egéss tételt a D-dur alternativo-val egzütt meg kell ismételni