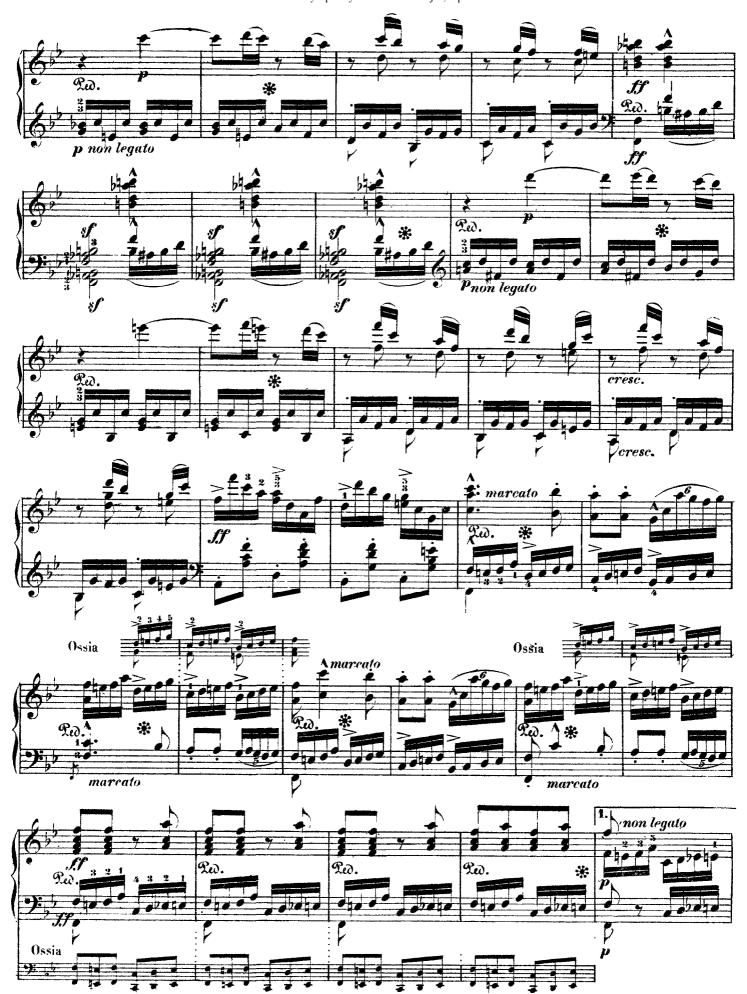

## Symphony No. 4 in Bb Major, Op. 60

(by Beethoven)

Liszt - Symphony No. 4 in Bb Major, Op. 60

Liszt - Symphony No. 4 in Bb Major, Op. 60

Liszt - Symphony No. 4 in Bb Major, Op. 60