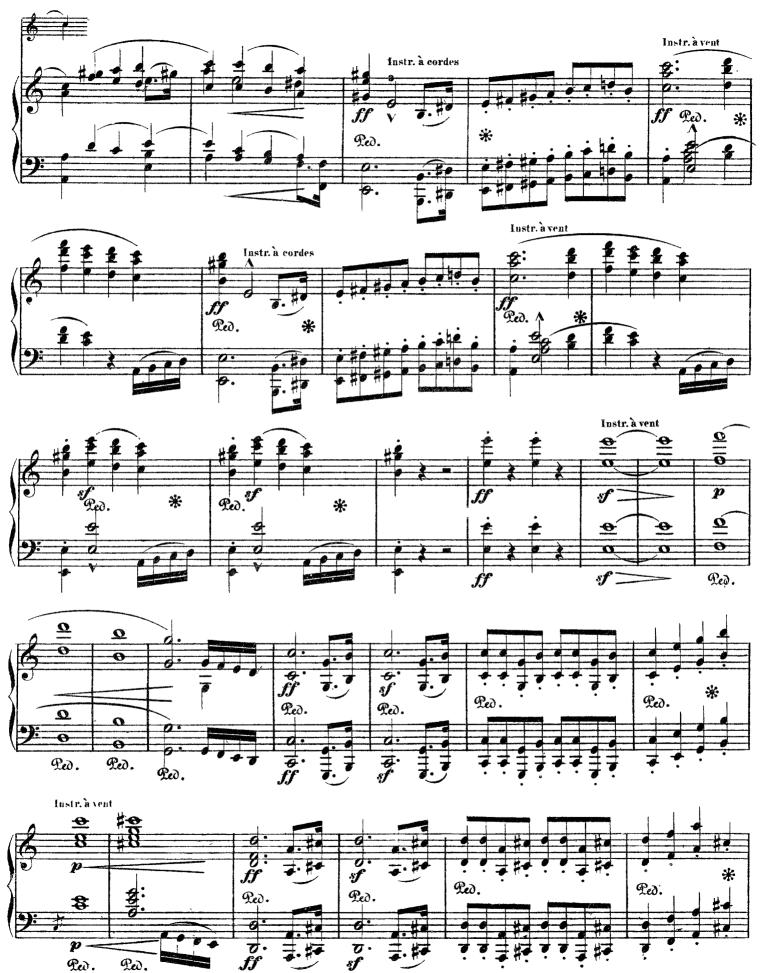

## COMPLETE BEETHOVEN SYMPHONIES



TRANSCRIBED FOR SOLO PIANO BY FRANZ LISZT

438 pages

## Symphony No. 1 in C Major, Op. 21

(by Beethoven)

















8













































## Symphony No. 2 in D Major, Op. 36

(by Beethoven)





















































































## Symphony No. 3 in Eb Major, Op. 55

Eroica (by Beethoven)



























Liszt - Symphony No. 3 in Eb Major, Op. 55















## Marcia funebre



Liszt - Symphony No. 3 in Eb Major, Op. 55



































































## Symphony No. 4 in Bb Major, Op. 60

(by Beethoven)





































Liszt - Symphony No. 4 in Bb Major, Op. 60







Liszt - Symphony No. 4 in Bb Major, Op. 60















Liszt - Symphony No. 4 in Bb Major, Op. 60





























## Franz Liszt

## Symphony No. 5 in C Minor, Op. 67

(by Beethov