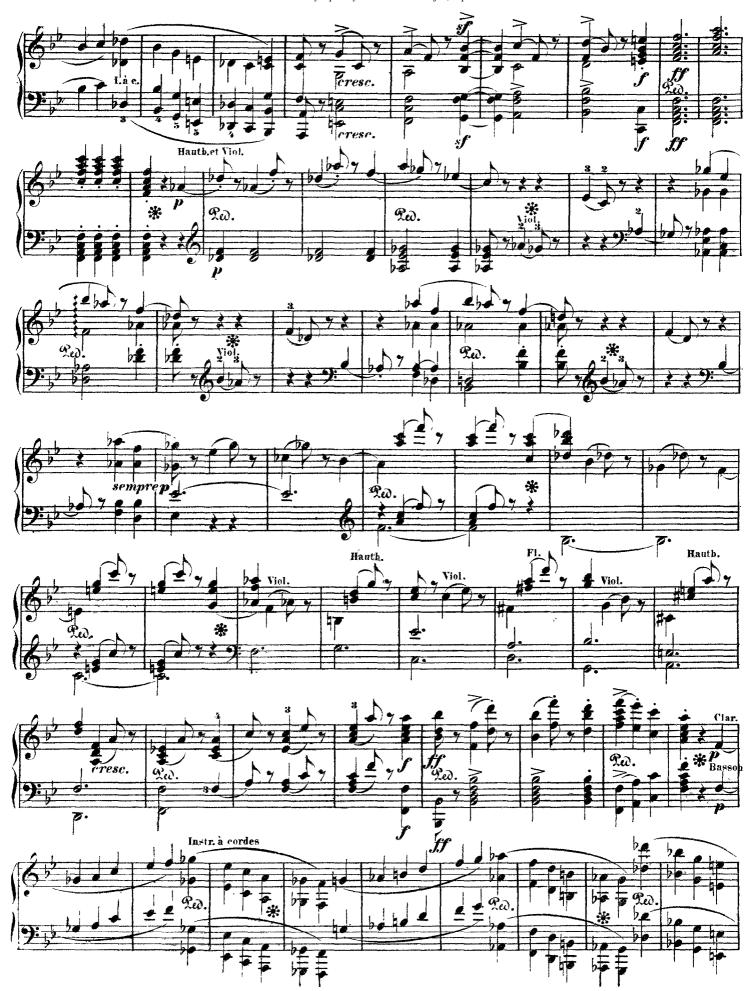

## Symphony No. 4 in Bb Major, Op. 60

(by Beethoven)

Liszt - Symphony No. 4 in Bb Major, Op. 60

Liszt - Symphony No. 4 in Bb Major, Op. 60

Liszt - Symphony No. 4 in Bb Major, Op. 60