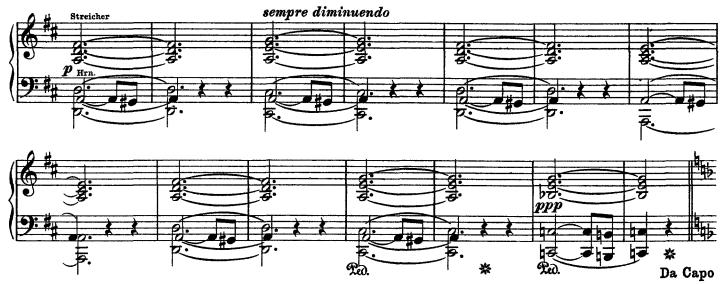

## Symphony No. 8 In F Major, Op. 93

(by Beethoven)

\*) The rendering of the principal figure of the motive in the orchestra is not but or or the player, therefore, must observe the latter indication wherever the figure appears.