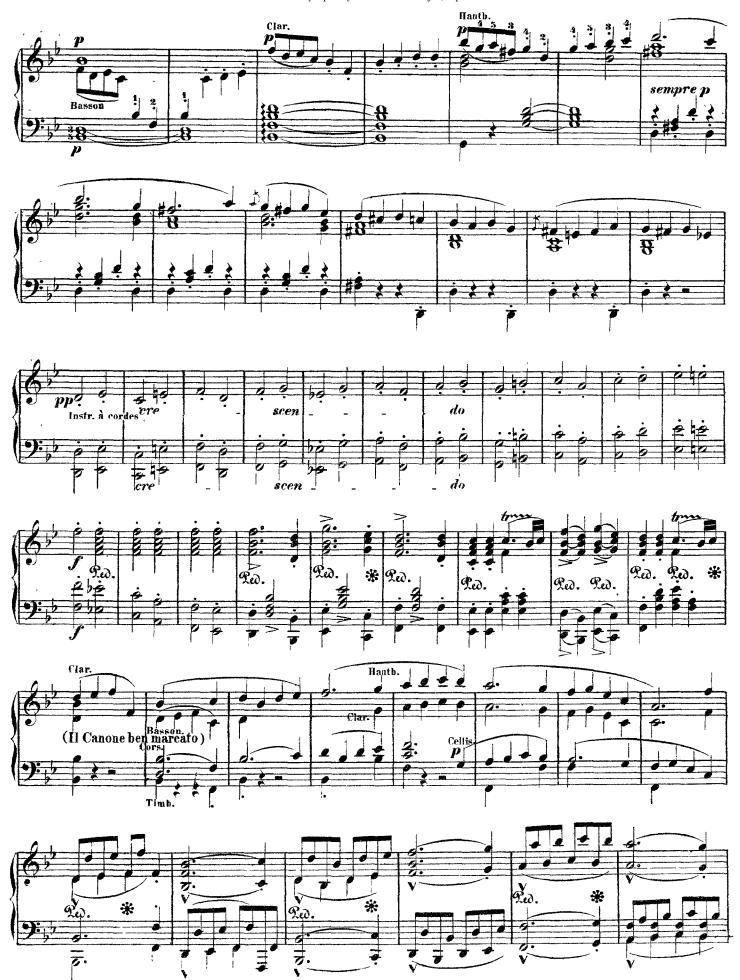

## Symphony No. 4 in Bb Major, Op. 60

(by Beethoven)

Liszt - Symphony No. 4 in Bb Major, Op. 60

Liszt - Symphony No. 4 in Bb Major, Op. 60

Liszt - Symphony No. 4 in Bb Major, Op. 60