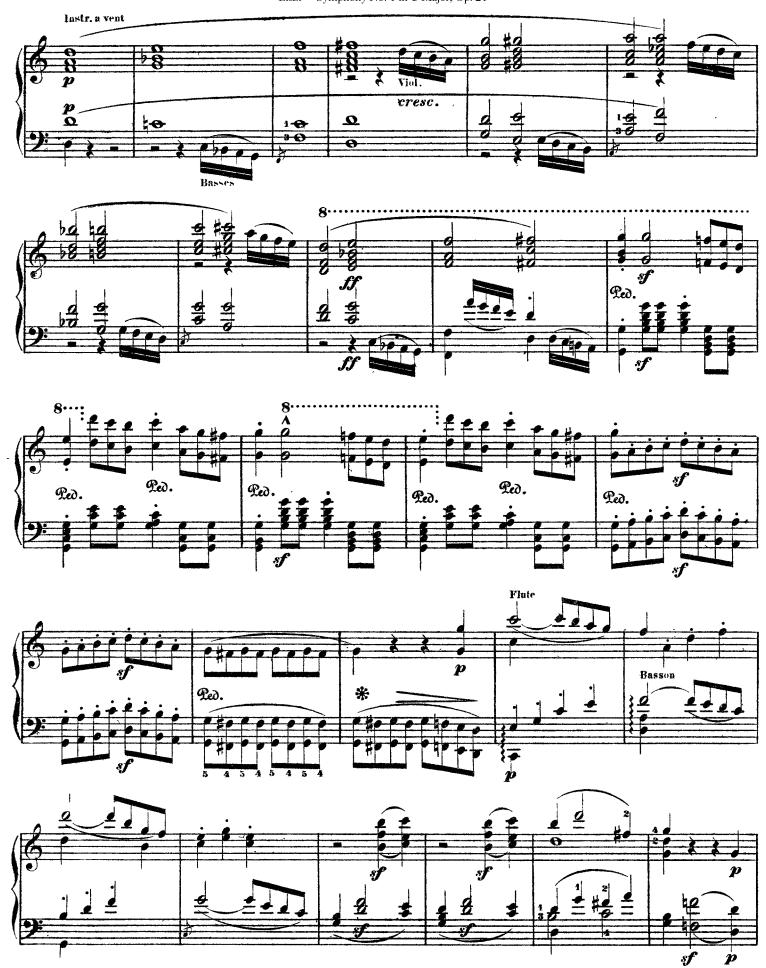

## COMPLETE BEETHOVEN SYMPHONIES



TRANSCRIBED FOR SOLO PIANO BY FRANZ LISZT

438 pages

## Symphony No. 1 in C Major, Op. 21

(by Beethoven)

















8













































## Symphony No. 2 in D Major, Op. 36

(by Beethoven)





















































































## Symphony No. 3 in Eb Major, Op. 55

Eroica (by Beethoven)



























Liszt - Symphony No. 3 in Eb Major, Op. 55















## Marcia funebre



Liszt - Symphony No. 3 in Eb Major, Op. 55



































































## Symphony No. 4 in Bb Major, Op. 60

(by Beethoven)





































Liszt - Symphony No. 4 in Bb Major, Op. 60







Liszt - Symphony No. 4 in Bb Major, Op. 60















Liszt - Symphony No. 4 in Bb Major, Op. 60





























## Franz Liszt

## Symphony No. 5 in C Minor, Op. 67

(by Beethoven)