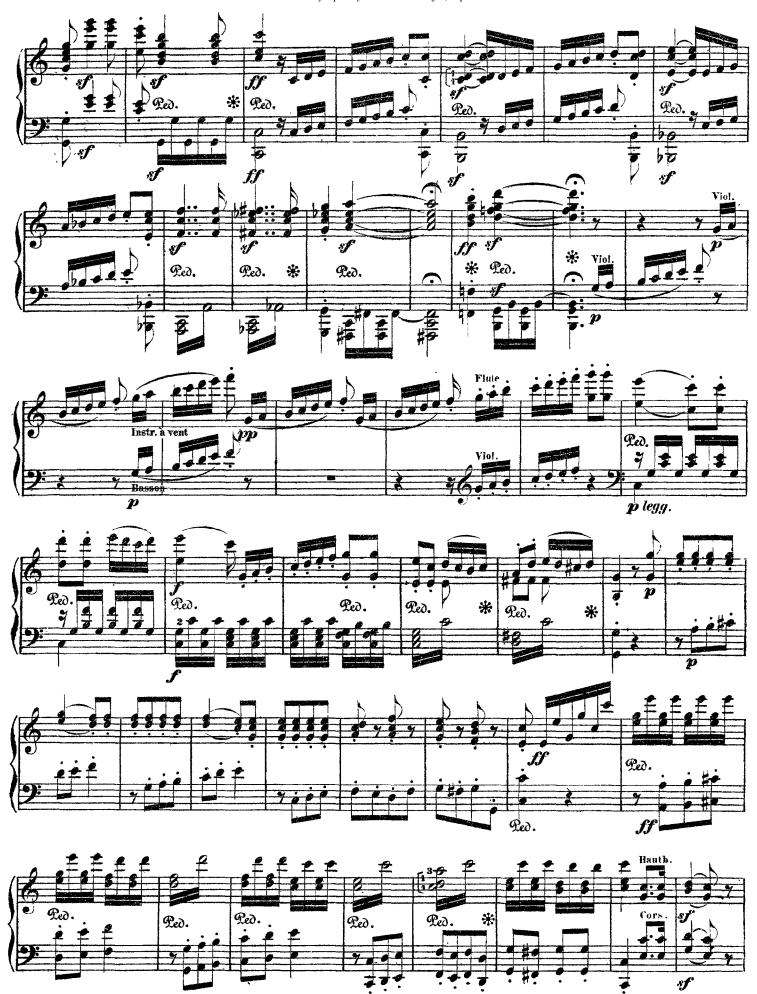

## COMPLETE BEETHOVEN SYMPHONIES



TRANSCRIBED FOR SOLO PIANO BY FRANZ LISZT

438 pages

## Symphony No. 1 in C Major, Op. 21

(by Beethoven)

















8













































## Symphony No. 2 in D Major, Op. 36

(by Beethoven)





















































































## Symphony No. 3 in Eb Major, Op. 55

Eroica (by Beethoven)



























Liszt - Symphony No. 3 in Eb Major, Op. 55















## Marcia funebre



Liszt - Symphony No. 3 in Eb Major, Op. 55



































































## Symphony No. 4 in Bb Major, Op. 60

(by Beethoven)





































Liszt - Symphony No. 4 in Bb Major, Op. 60







Liszt - Symphony No. 4 in Bb Major, Op. 60















Liszt - Symphony No. 4 in Bb Major, Op. 60





























## Franz Liszt

## Symphony No. 5 in C Minor, Op. 67

(by Beethoven)





Liszt - Symphony No. 5 in C Minor, O