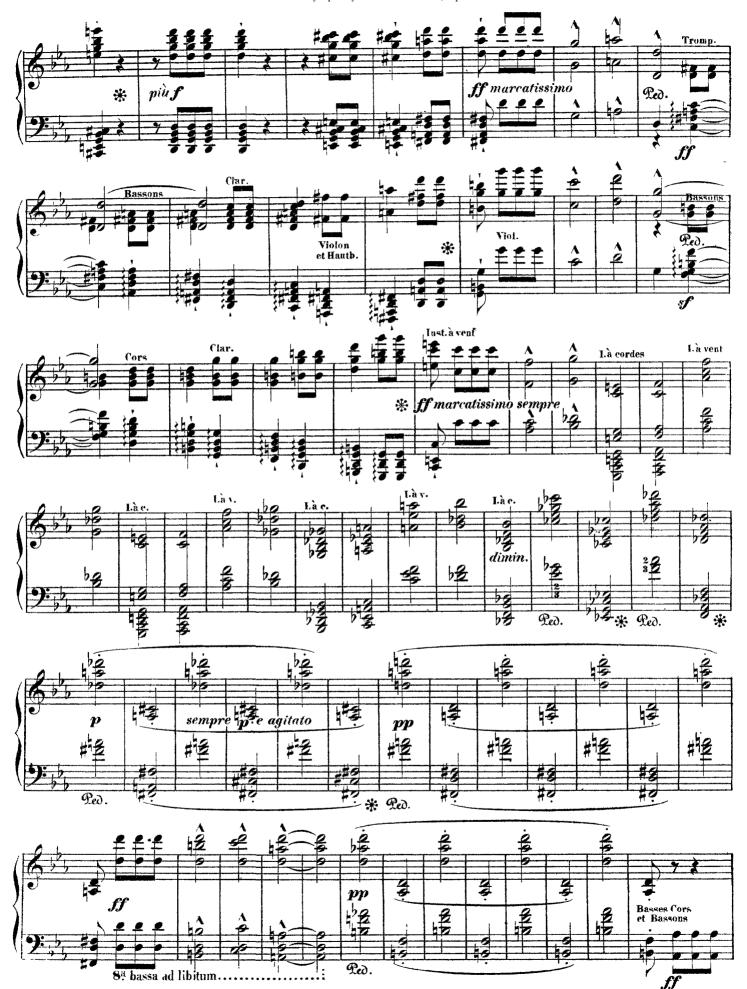

## Symphony No. 3 in Eb Major, Op. 55

Eroica (by Beethoven)

Liszt - Symphony No. 3 in Eb Major, Op. 55

## Marcia funebre

Liszt - Symphony No. 3 in Eb Major, Op. 55