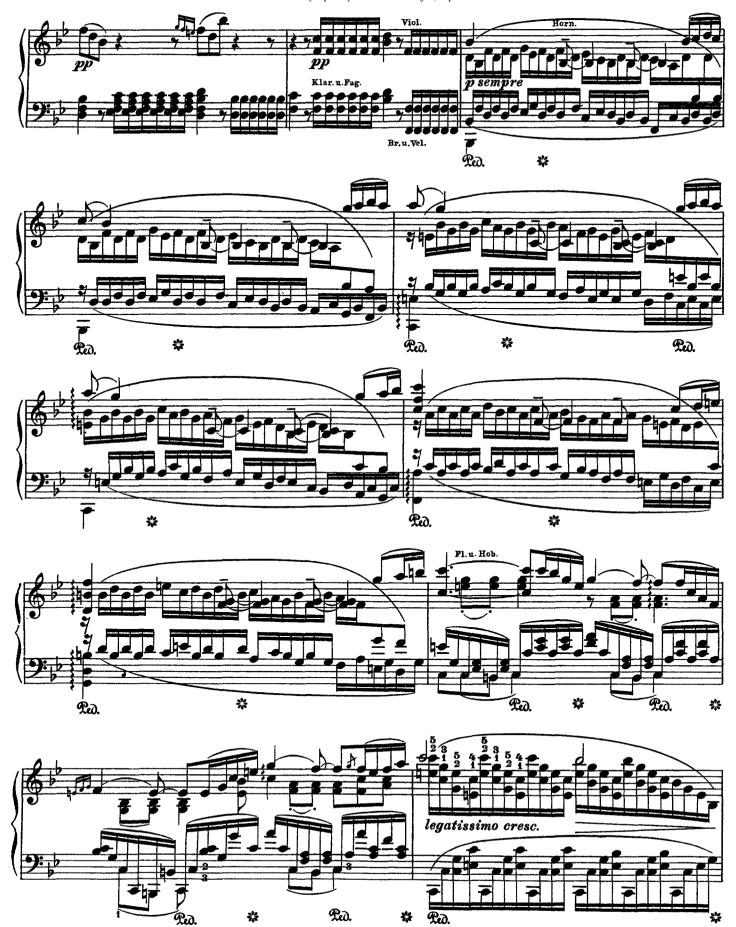

## Thunderstorm. Tempest.

Liszt - Symphony No. 6 in F Major, Op. 68

Song of the Shepherds

Liszt - Symphony No. 6 in F Major, Op. 68

Liszt - Symphony No. 6 in F Major, Op. 68

Liszt - Symphony No. 6 in F Major, Op. 68

Liszt - Symphony No. 6 in F Major, Op. 68

Liszt - Symphony No. 6 in F Major, Op. 68

Liszt - Symphony No. 6 in F Major, Op. 68