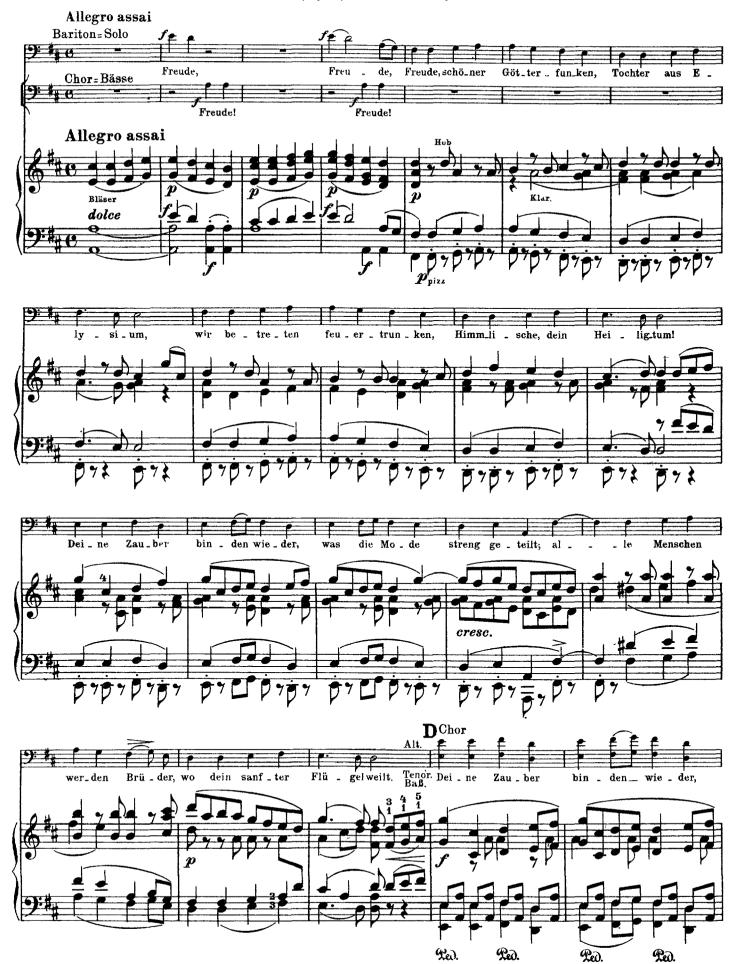

## Symphony No. 9 in D Minor, Op. 125

Choral (by Beethoven)

Liszt - Symphony No. 9 in D Minor, Op. 125

Liszt - Symphony No. 9 in D Minor, Op. 125

Liszt - Symphony No. 9 in D Minor, Op. 125

Liszt - Symphony No. 9 in D Minor, Op. 125