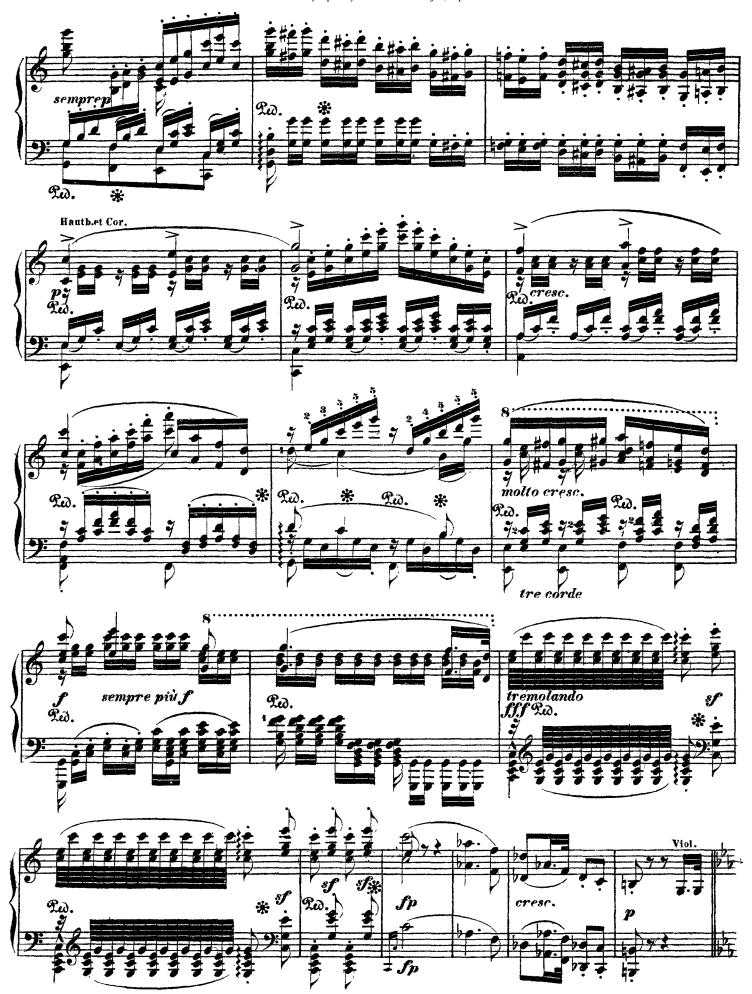

## Symphony No. 6 in F Major, Op. 68

Pastorale (by Beethoven)

The Awakening of Cheerful Feelings on Arriving in the Country.

Liszt - Symphony No. 6 in F Major, Op. 68

Scene at the Brook

Liszt - Symphony No. 6 in F Major, Op. 68

Liszt - Symphony No. 6 in F Major, Op. 68

Merry Meeting of Country Folk

Liszt - Symphony No. 6 in F Major, Op. 68