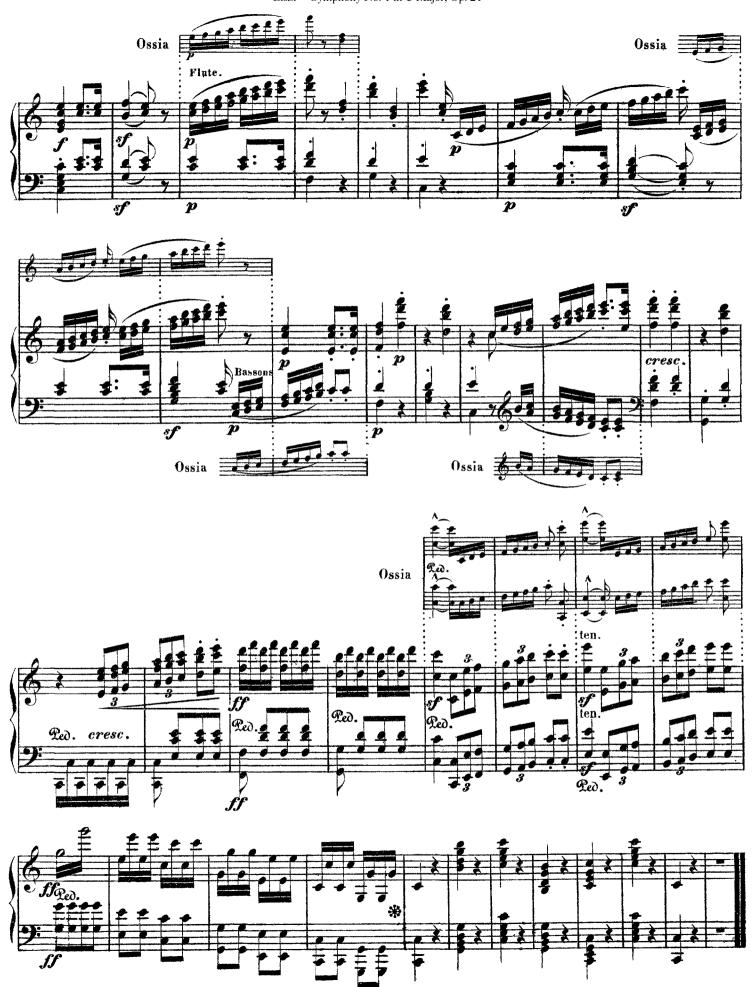

## COMPLETE BEETHOVEN SYMPHONIES



TRANSCRIBED FOR SOLO PIANO BY FRANZ LISZT

438 pages

## Symphony No. 1 in C Major, Op. 21

(by Beethoven)

















8













































## Symphony No. 2 in D Major, Op. 36

(by Beethoven)





















































































## Symphony No. 3 in Eb Major, Op. 55

Eroica (by Beethoven)



























Liszt - Symphony No. 3 in Eb Major, Op. 55















## Marcia funebre



Liszt - Symphony No. 3 in Eb Major, Op. 55



































































## Symphony No. 4 in Bb Major, Op. 60

(by Beethoven)





































Liszt - Symphony No. 4 in Bb Major, Op. 60







Liszt - Symphony No. 4 in Bb Major, Op. 60















Liszt - Symphony No. 4 in Bb Major, Op. 60





























## Franz Liszt

## Symphony No. 5 in C Minor, Op. 67

(by Beethoven)





Liszt - Symphony No. 5 in C Minor, Op.