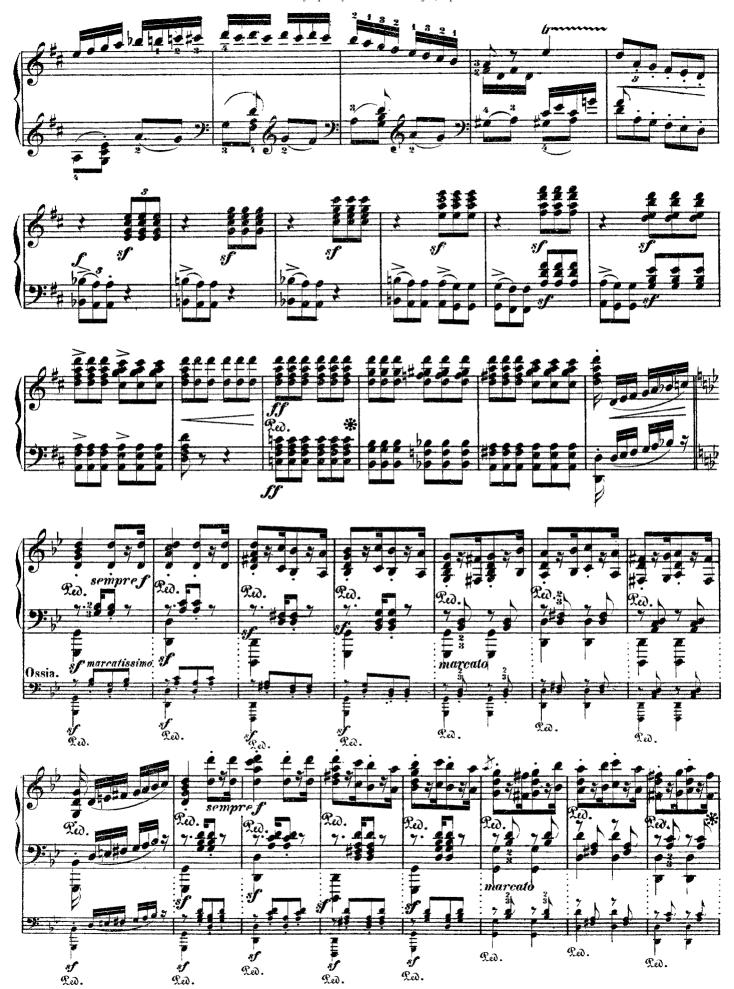

## Symphony No. 5 in C Minor, Op. 67

(by Beethoven)

Liszt - Symphony No. 5 in C Minor, Op. 67

Liszt - Symphony No. 5 in C Minor, Op. 67

Liszt - Symphony No. 5 in C Minor, Op. 67