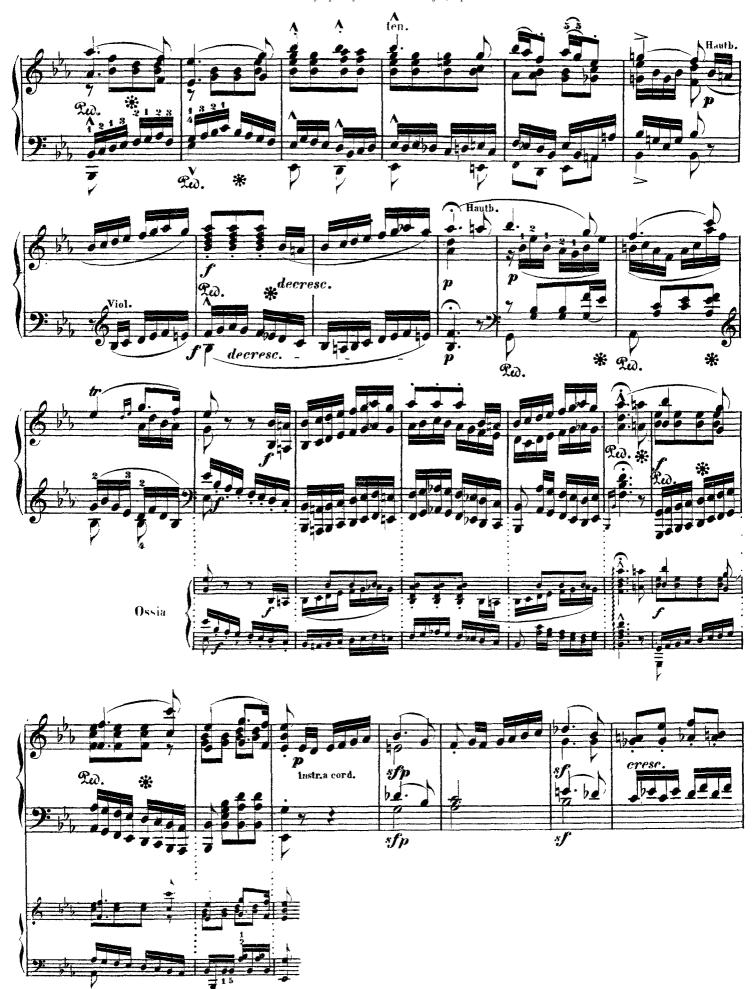

## Symphony No. 9 in D Minor, Op. 125

Choral (by Beethoven)

Liszt - Symphony No. 9 in D Minor, Op. 125

Liszt - Symphony No. 9 in D Minor, Op. 125

Liszt - Symphony No. 9 in D Minor, Op. 125

Liszt - Symphony No. 9 in D Minor, Op. 125