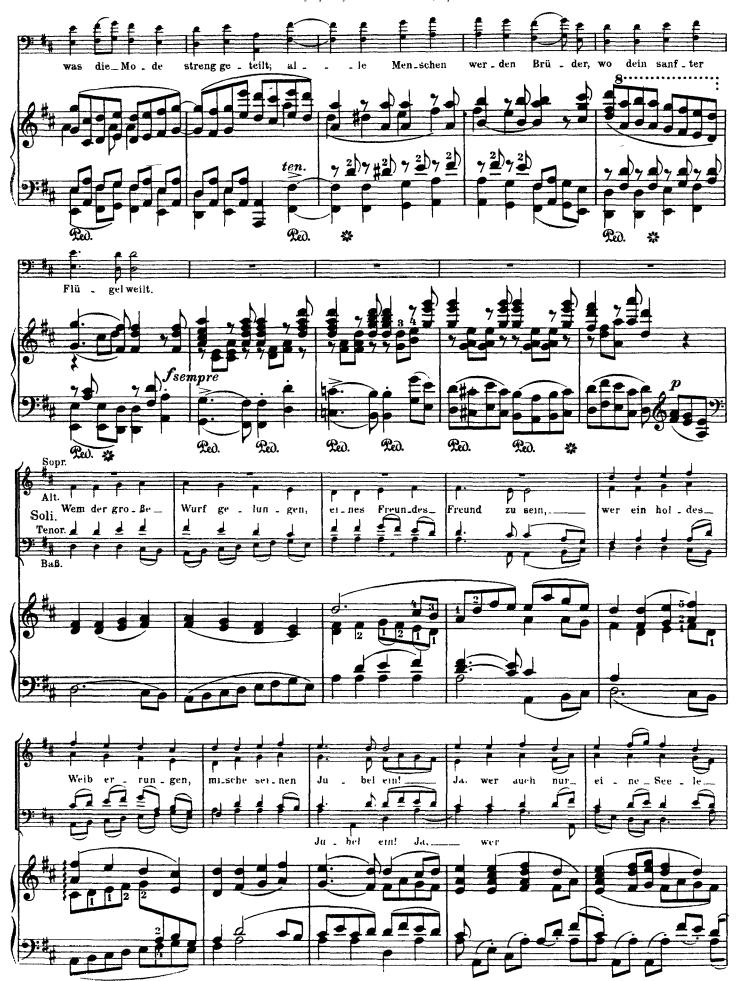

## Symphony No. 9 in D Minor, Op. 125

Choral (by Beethoven)

Liszt - Symphony No. 9 in D Minor, Op. 125

Liszt - Symphony No. 9 in D Minor, Op. 125

Liszt - Symphony No. 9 in D Minor, Op. 125

Liszt - Symphony No. 9 in D Minor, Op. 125