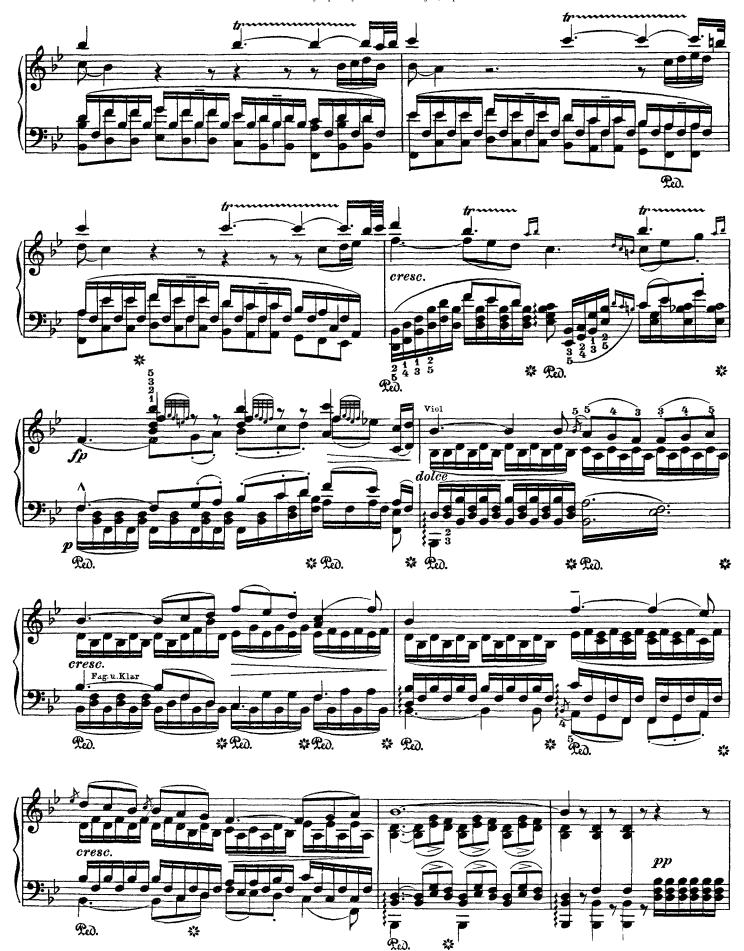

Liszt - Symphony No. 6 in F Major, Op. 68

Merry Meeting of Country Folk

Liszt - Symphony No. 6 in F Major, Op. 68

## Thunderstorm. Tempest.

Liszt - Symphony No. 6 in F Major, Op. 68

Song of the Shepherds

Liszt - Symphony No. 6 in F Major, Op. 68

Liszt - Symphony No. 6 in F Major, Op. 68

Liszt - Symphony No. 6 in F Major, Op. 68