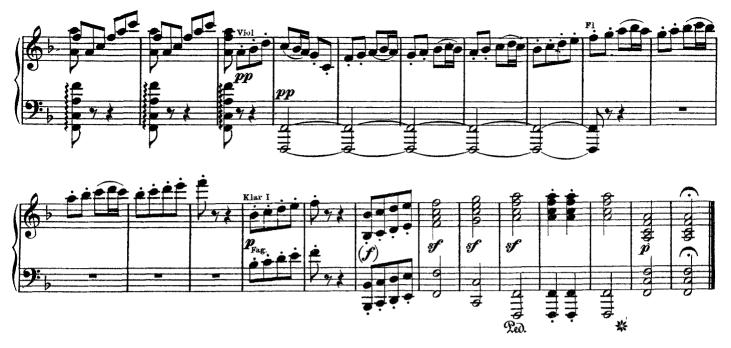

## Symphony No. 6 in F Major, Op. 68

Pastorale (by Beethoven)

The Awakening of Cheerful Feelings on Arriving in the Country.

Liszt - Symphony No. 6 in F Major, Op. 68

Scene at the Brook

Liszt - Symphony No. 6 in F Major, Op. 68

Liszt - Symphony No. 6 in F Major, Op. 68

Merry Meeting of Country Folk

Liszt - Symphony No. 6 in F Major, Op. 68