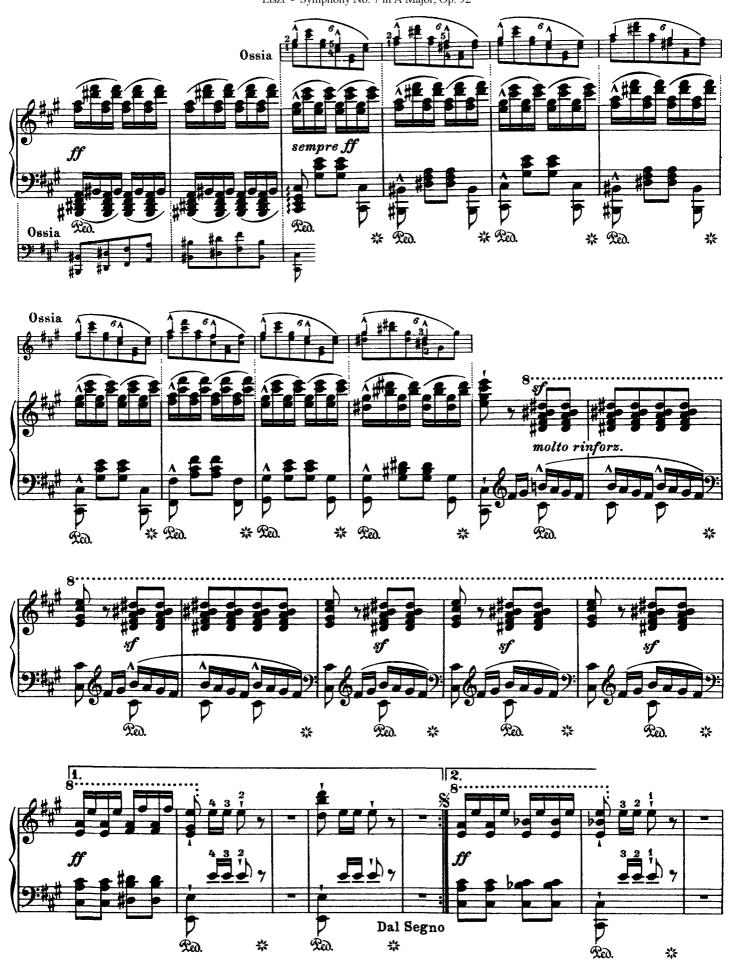

## Symphony No. 7 in A Major, Op. 92

(by Beethoven)

2

Liszt - Symphony No. 7 in A Major, Op. 92

Liszt - Symphony No. 7 in A Major, Op. 92

Liszt - Symphony No. 7 in A Major, Op. 92

Der ganze Satz mit dem Alternativsatz D dur wird wiederholt Tout ce mouvement y compris l'alternativo en ré majeur sera répété

The entire movement with the alternativo in D major is repeated Est as egéss tételt a D-dur alternativo-val egzütt meg kell ismételni