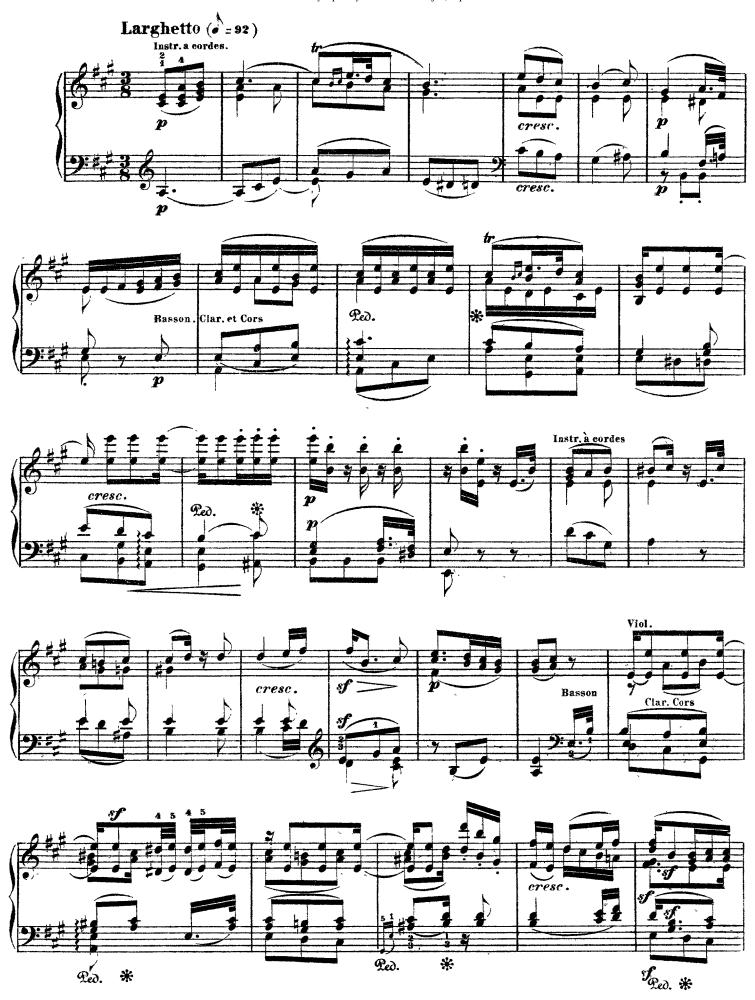

## COMPLETE BEETHOVEN SYMPHONIES



TRANSCRIBED FOR SOLO PIANO BY FRANZ LISZT

438 pages

## Symphony No. 1 in C Major, Op. 21

(by Beethoven)

















8













































## Symphony No. 2 in D Major, Op. 36

(by Beethoven)





















































































## Symphony No. 3 in Eb Major, Op. 55

Eroica (by Beethoven)



























Liszt - Symphony No. 3 in Eb Major, Op. 55















## Marcia funebre



Liszt - Symphony No. 3 in Eb Major, Op. 55



































































## Symphony No. 4 in Bb Major, Op. 60

(by Beethoven)





































Liszt - Symphony No. 4 in Bb Major, Op. 60







Liszt - Symphony No. 4 in Bb Major, Op. 60















Liszt - Symphony No. 4 in Bb Major, Op. 60





























## Franz Liszt

## Symphony No. 5 in C Minor, Op. 67

(by Beethoven)





Liszt - Symphony No. 5 in C Minor, Op. 67



















Liszt - Symphony No. 5 in C Minor, Op. 67