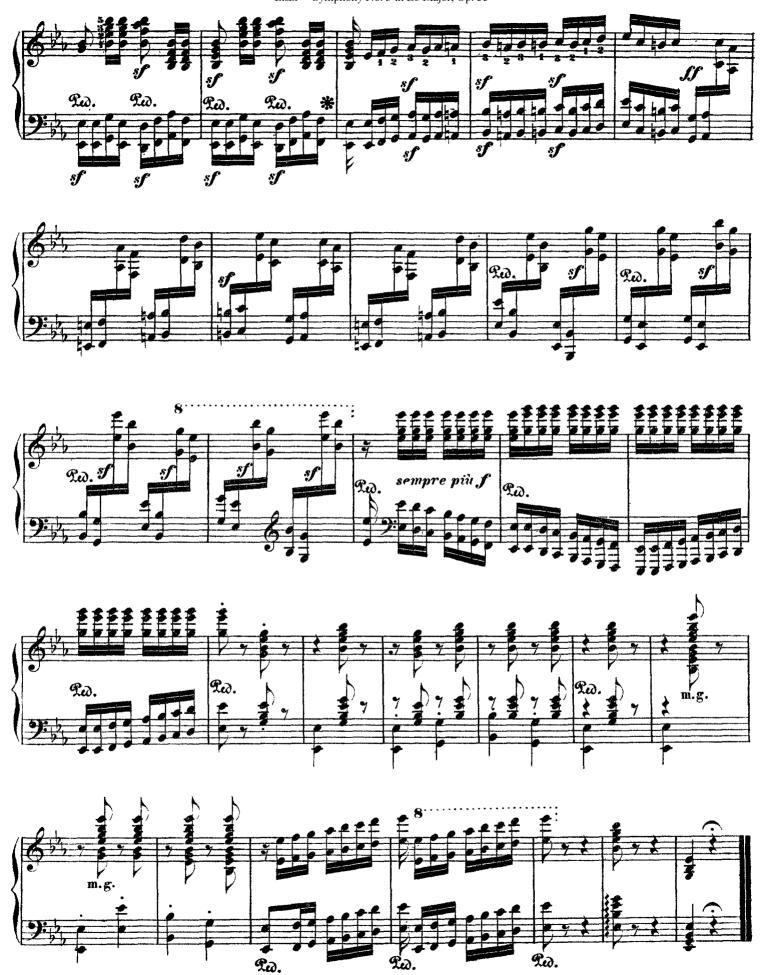

## Symphony No. 5 in C Minor, Op. 67

(by Beethoven)

Liszt - Symphony No. 5 in C Minor, Op. 67

Liszt - Symphony No. 5 in C Minor, Op. 67

Liszt - Symphony No. 5 in C Minor, Op. 67