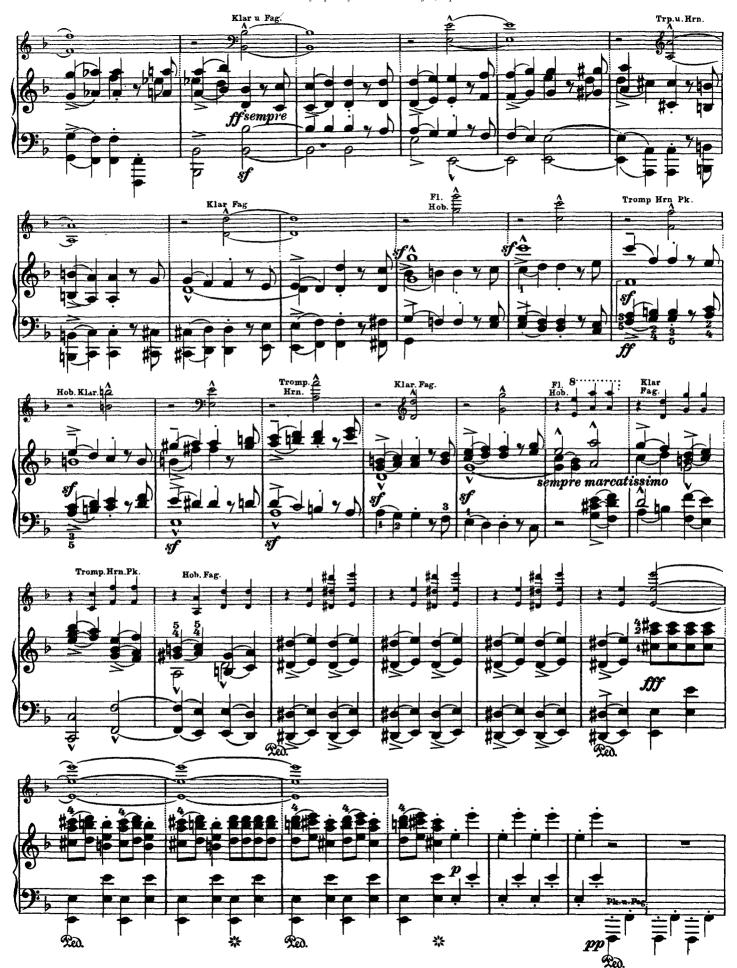

Liszt - Symphony No. 6 in F Major, Op. 68

Liszt - Symphony No. 6 in F Major, Op. 68

Liszt - Symphony No. 6 in F Major, Op. 68

## Symphony No. 7 in A Major, Op. 92

(by Beethoven)

2

Liszt - Symphony No. 7 in A Major, Op. 92

Liszt - Symphony No. 7 in A Major, Op. 92

Liszt - Symphony No. 7 in A Major, Op. 92

Der ganze Satz mit dem Alternativsatz D dur wird wiederholt Tout ce mouvement y compris l'alternativo en ré majeur sera répété