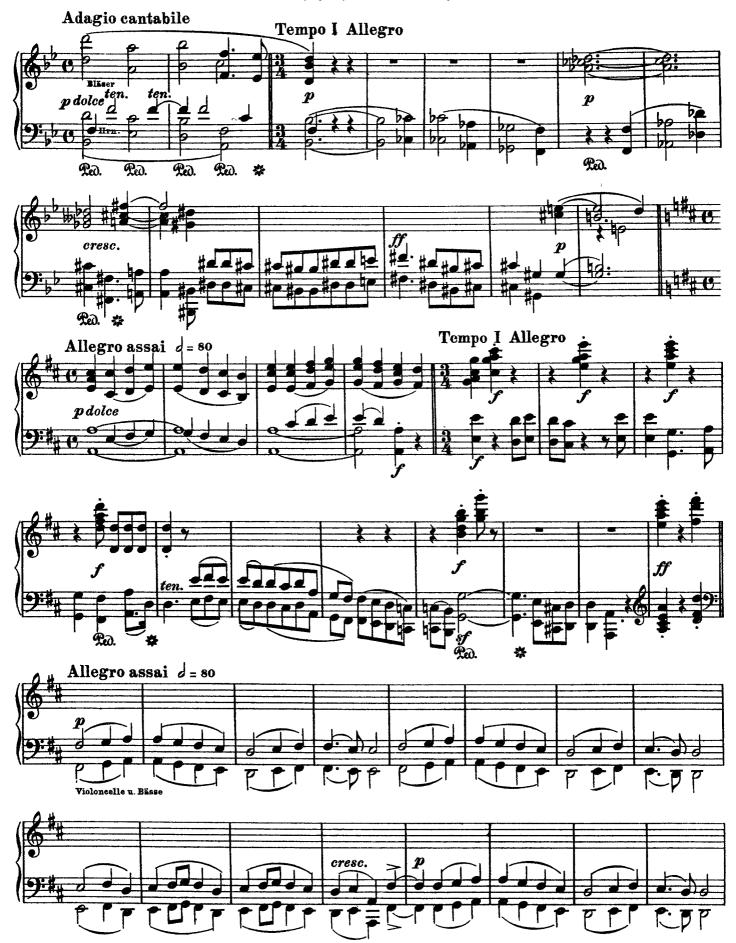

## Symphony No. 7 in A Major, Op. 92

(by Beethoven)

2

Liszt - Symphony No. 7 in A Major, Op. 92

Liszt - Symphony No. 7 in A Major, Op. 92

Liszt - Symphony No. 7 in A Major, Op. 92

Der ganze Satz mit dem Alternativsatz D dur wird wiederholt Tout ce mouvement y compris l'alternativo en ré majeur sera répété

The entire movement with the alternativo in D major is repeated Est as egéss tételt a D-dur alternativo-val egzütt meg kell ismételni