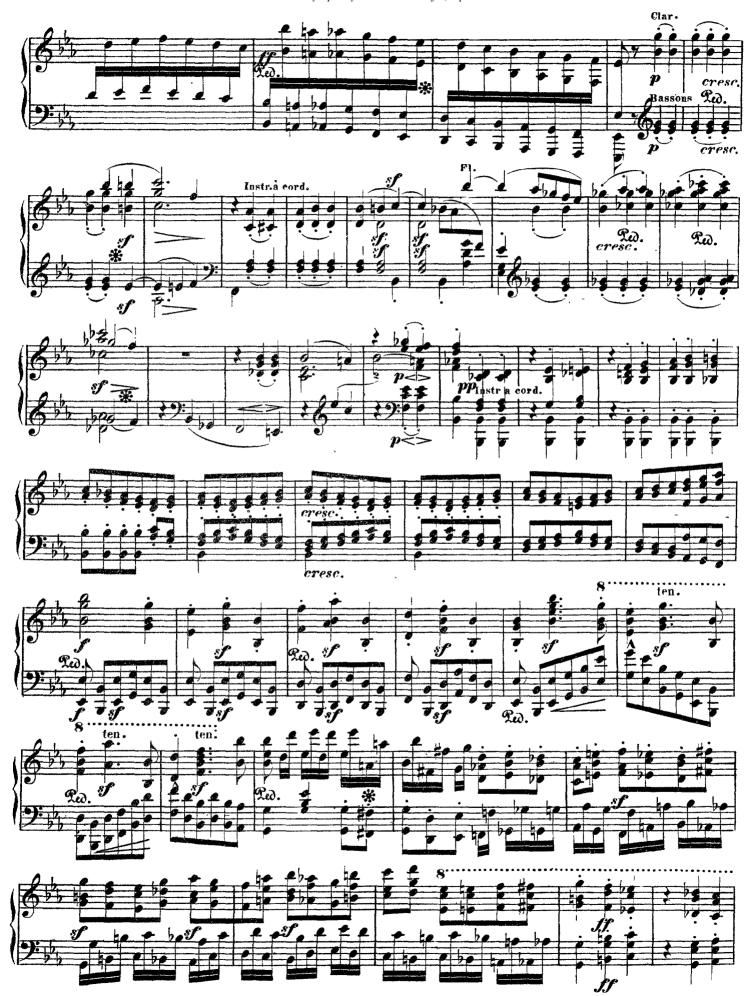

## Symphony No. 6 in F Major, Op. 68

Pastorale (by Beethoven)

The Awakening of Cheerful Feelings on Arriving in the Country.

Liszt - Symphony No. 6 in F Major, Op. 68

Scene at the Brook

Liszt - Symphony No. 6 in F Major, Op. 68

Liszt - Symphony No. 6 in F Major, Op. 68

Merry Meeting of Country Folk

Liszt - Symphony No. 6 in F Major, Op. 68