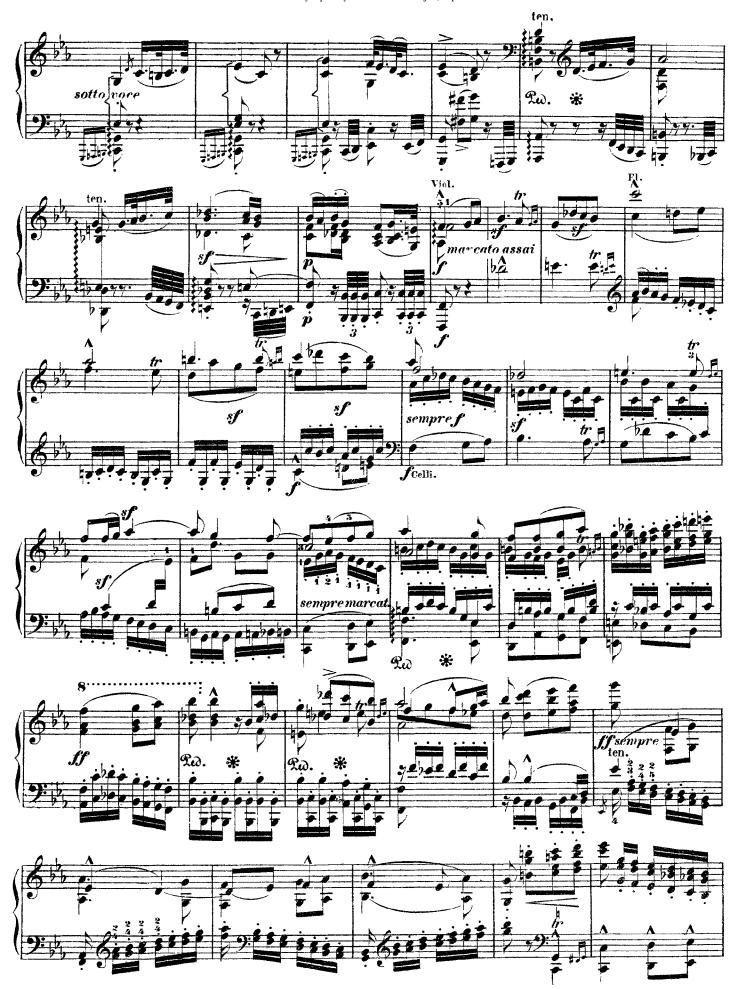

Liszt - Symphony No. 6 in F Major, Op. 68

Merry Meeting of Country Folk

Liszt - Symphony No. 6 in F Major, Op. 68

## Thunderstorm. Tempest.

Liszt - Symphony No. 6 in F Major, Op. 68

Song of the Shepherds

Liszt - Symphony No. 6 in F Major, Op. 68

Liszt - Symphony No. 6 in F Major, Op. 68

Liszt - Symphony No. 6 in F Major, Op. 68