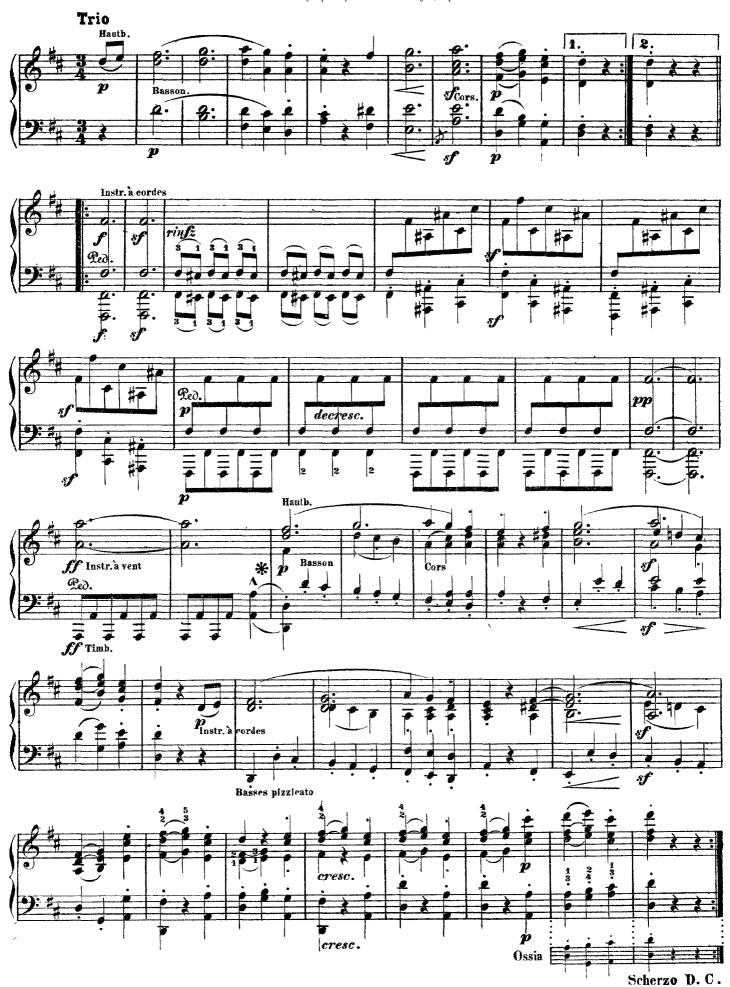

## Symphony No. 7 in A Major, Op. 92

(by Beethoven)

2

Liszt - Symphony No. 7 in A Major, Op. 92

Liszt - Symphony No. 7 in A Major, Op. 92

Liszt - Symphony No. 7 in A Major, Op. 92

Der ganze Satz mit dem Alternativsatz D dur wird wiederholt Tout ce mouvement y compris l'alternativo en ré majeur sera répété

The entire movement with the alternativo in D major is repeated Est as egéss tételt a D-dur alternativo-val egzütt meg kell ismételni