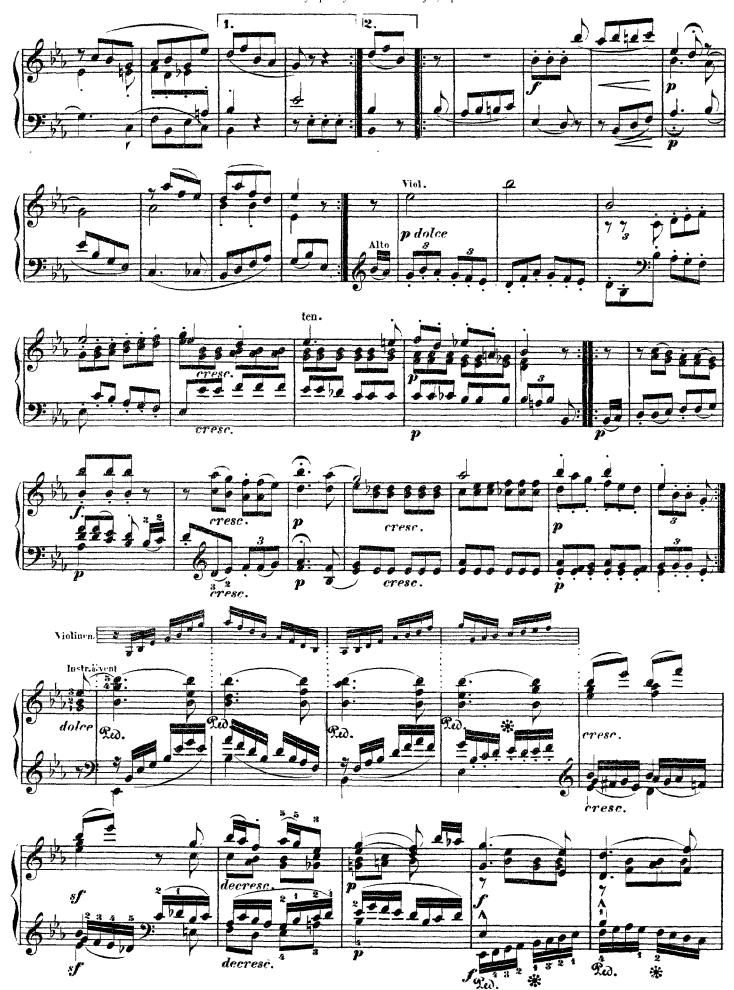

## Symphony No. 9 in D Minor, Op. 125

Choral (by Beethoven)

Liszt - Symphony No. 9 in D Minor, Op. 125

Liszt - Symphony No. 9 in D Minor, Op. 125

Liszt - Symphony No. 9 in D Minor, Op. 125

Liszt - Symphony No. 9 in D Minor, Op. 125