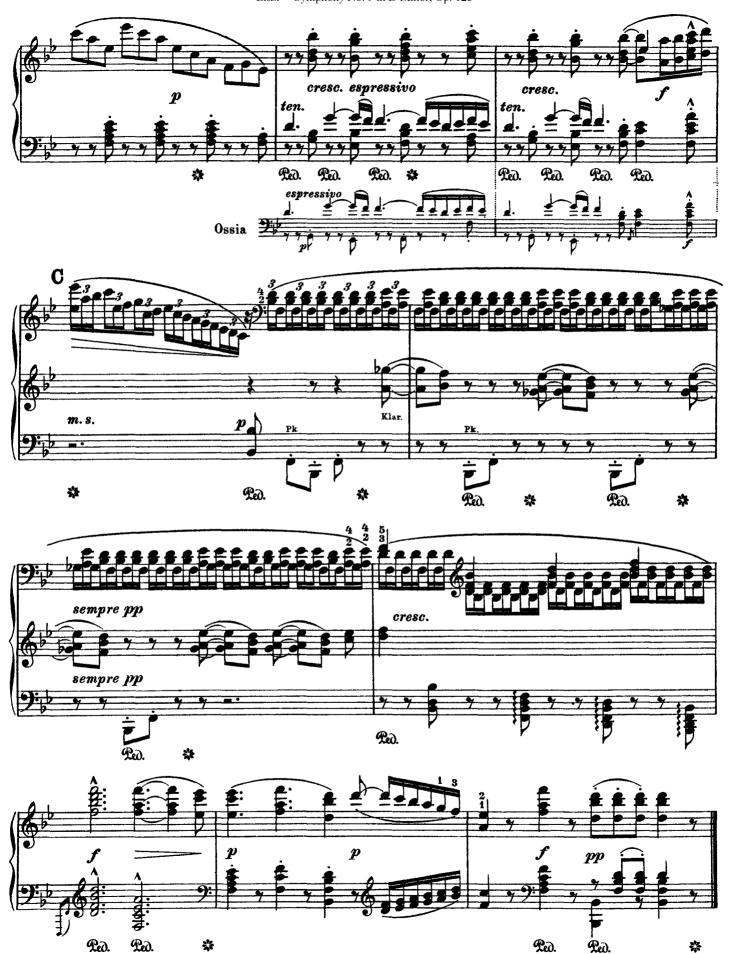

## Symphony No. 9 in D Minor, Op. 125

Choral (by Beethoven)

Liszt - Symphony No. 9 in D Minor, Op. 125

Liszt - Symphony No. 9 in D Minor, Op. 125

Liszt - Symphony No. 9 in D Minor, Op. 125

Liszt - Symphony No. 9 in D Minor, Op. 125

27

(The horn part somewhat accentuated.)

(The accompanying parts of the left hand always in an even pp and staccato.)

Liszt - Symphony No. 9 in D Minor, Op. 125

(These 6 bars may be omitted by the solo singer, but not by the chorus.)

Liszt - Symphony No. 9 in D Minor, Op. 125