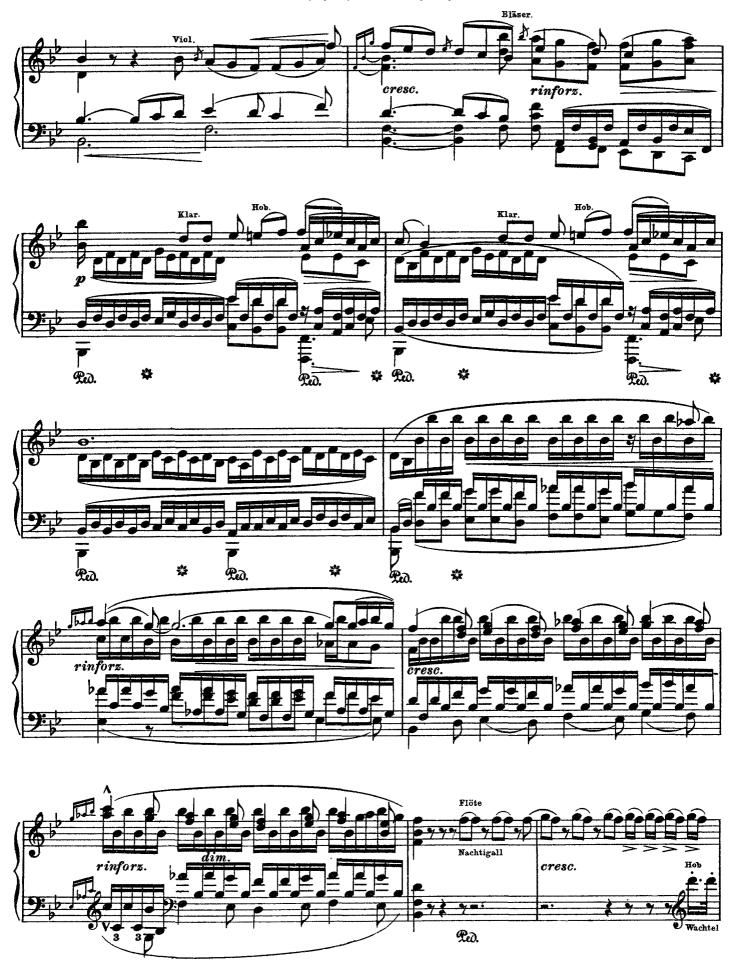

## Thunderstorm. Tempest.

Liszt - Symphony No. 6 in F Major, Op. 68

Song of the Shepherds

Liszt - Symphony No. 6 in F Major, Op. 68

Liszt - Symphony No. 6 in F Major, Op. 68

Liszt - Symphony No. 6 in F Major, Op. 68

Liszt - Symphony No. 6 in F Major, Op. 68

Liszt - Symphony No. 6 in F Major, Op. 68

Liszt - Symphony No. 6 in F Major, Op. 68