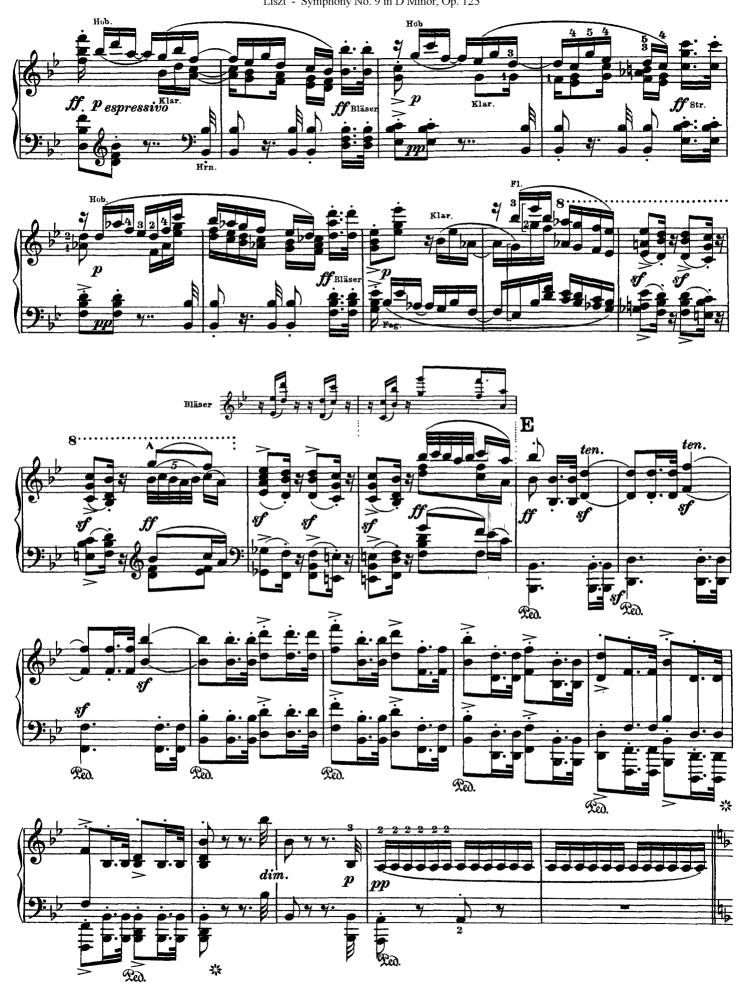

## Symphony No. 9 in D Minor, Op. 125

Choral (by Beethoven)

Liszt - Symphony No. 9 in D Minor, Op. 125

Liszt - Symphony No. 9 in D Minor, Op. 125

Liszt - Symphony No. 9 in D Minor, Op. 125

Liszt - Symphony No. 9 in D Minor, Op. 125