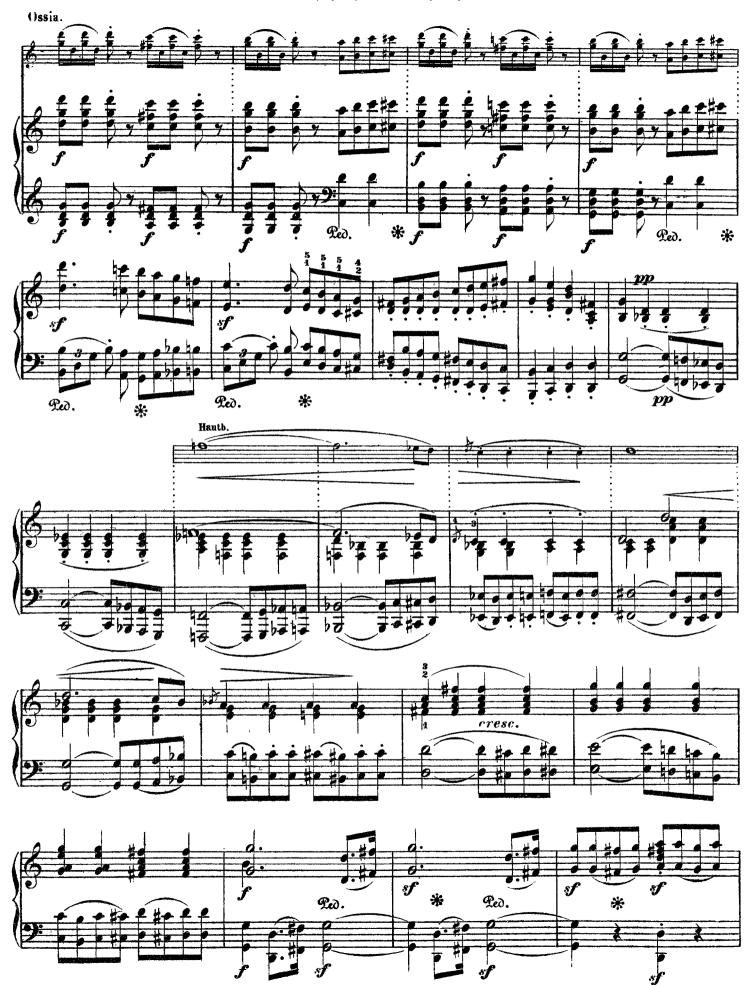

## Symphony No. 3 in Eb Major, Op. 55

Eroica (by Beethoven)

Liszt - Symphony No. 3 in Eb Major, Op. 55