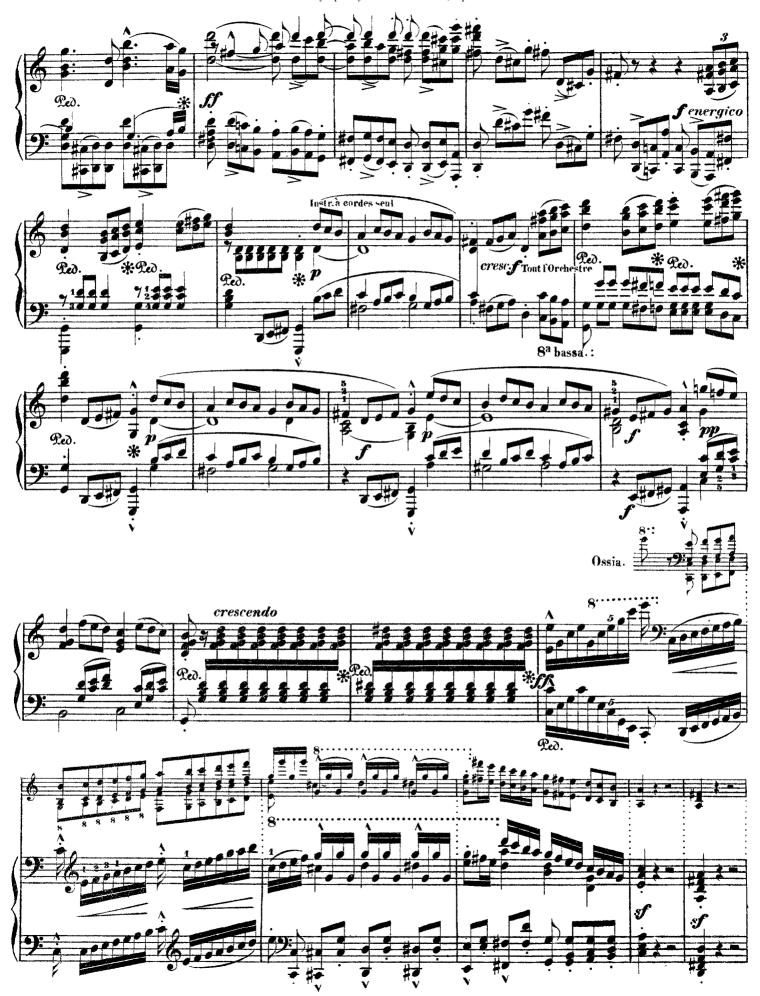

## Symphony No. 3 in Eb Major, Op. 55

Eroica (by Beethoven)

Liszt - Symphony No. 3 in Eb Major, Op. 55

## Marcia funebre

Liszt - Symphony No. 3 in Eb Major, Op. 55