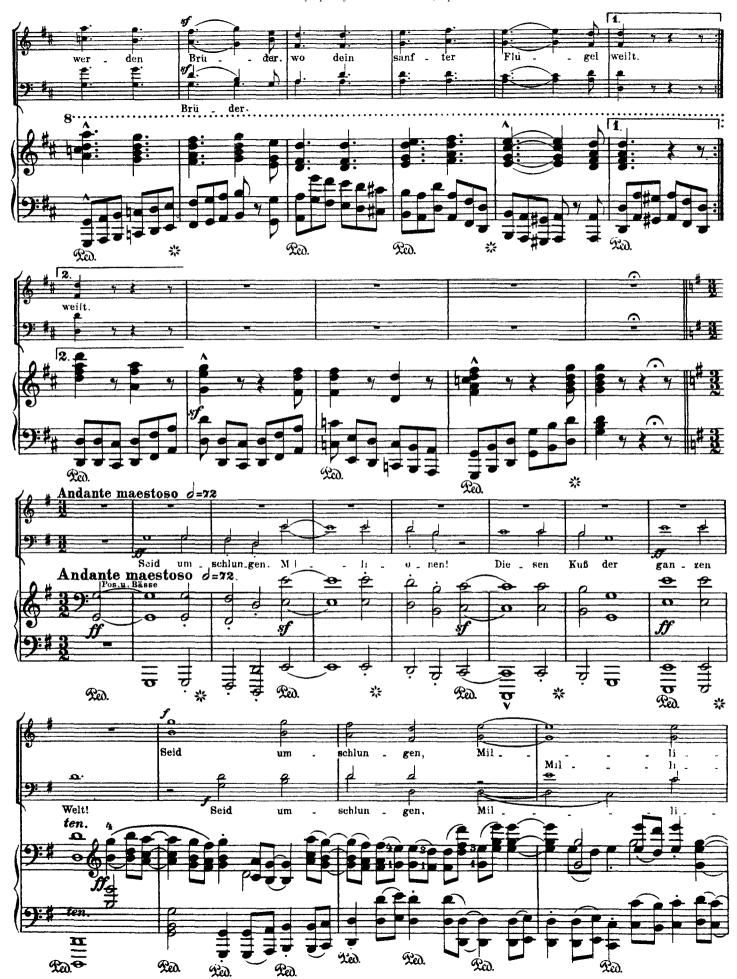

## Symphony No. 9 in D Minor, Op. 125

Choral (by Beethoven)

Liszt - Symphony No. 9 in D Minor, Op. 125

Liszt - Symphony No. 9 in D Minor, Op. 125

Liszt - Symphony No. 9 in D Minor, Op. 125

Liszt - Symphony No. 9 in D Minor, Op. 125

27

(The horn part somewhat accentuated.)

(The accompanying parts of the left hand always in an even pp and staccato.)

Liszt - Symphony No. 9 in D Minor, Op. 125

(These 6 bars may be omitted by the solo singer, but not by the chorus.)

Liszt - Symphony No. 9 in D Minor, Op. 125