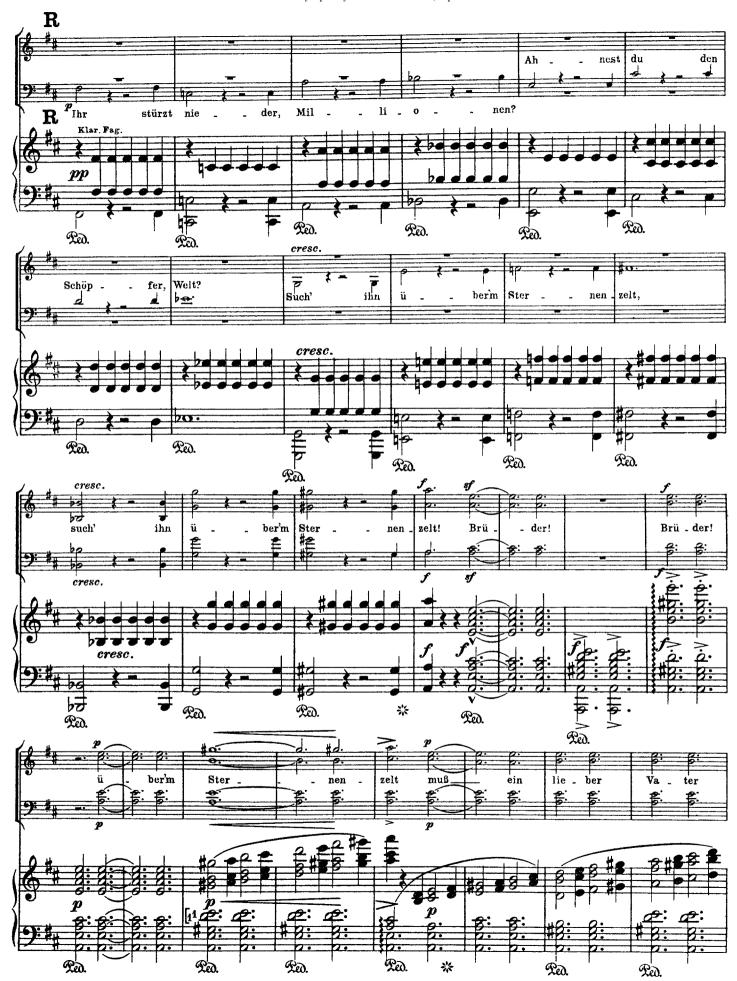

## Symphony No. 9 in D Minor, Op. 125

Choral (by Beethoven)

Liszt - Symphony No. 9 in D Minor, Op. 125

Liszt - Symphony No. 9 in D Minor, Op. 125

Liszt - Symphony No. 9 in D Minor, Op. 125

Liszt - Symphony No. 9 in D Minor, Op. 125

27

(The horn part somewhat accentuated.)

(The accompanying parts of the left hand always in an even pp and staccato.)

Liszt - Symphony No. 9 in D Minor, Op. 125

(These 6 bars may be omitted by the solo singer, but not by the chorus.)