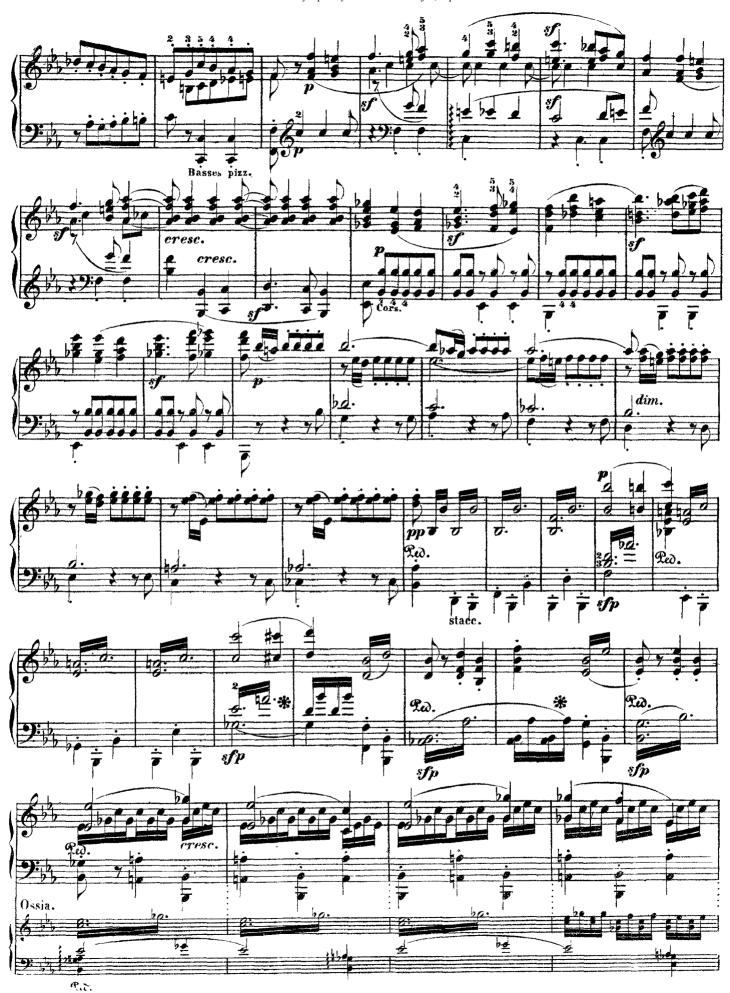

## Thunderstorm. Tempest.

Liszt - Symphony No. 6 in F Major, Op. 68

Song of the Shepherds

Liszt - Symphony No. 6 in F Major, Op. 68

Liszt - Symphony No. 6 in F Major, Op. 68

Liszt - Symphony No. 6 in F Major, Op. 68

Liszt - Symphony No. 6 in F Major, Op. 68

Liszt - Symphony No. 6 in F Major, Op. 68

Liszt - Symphony No. 6 in F Major, Op. 68