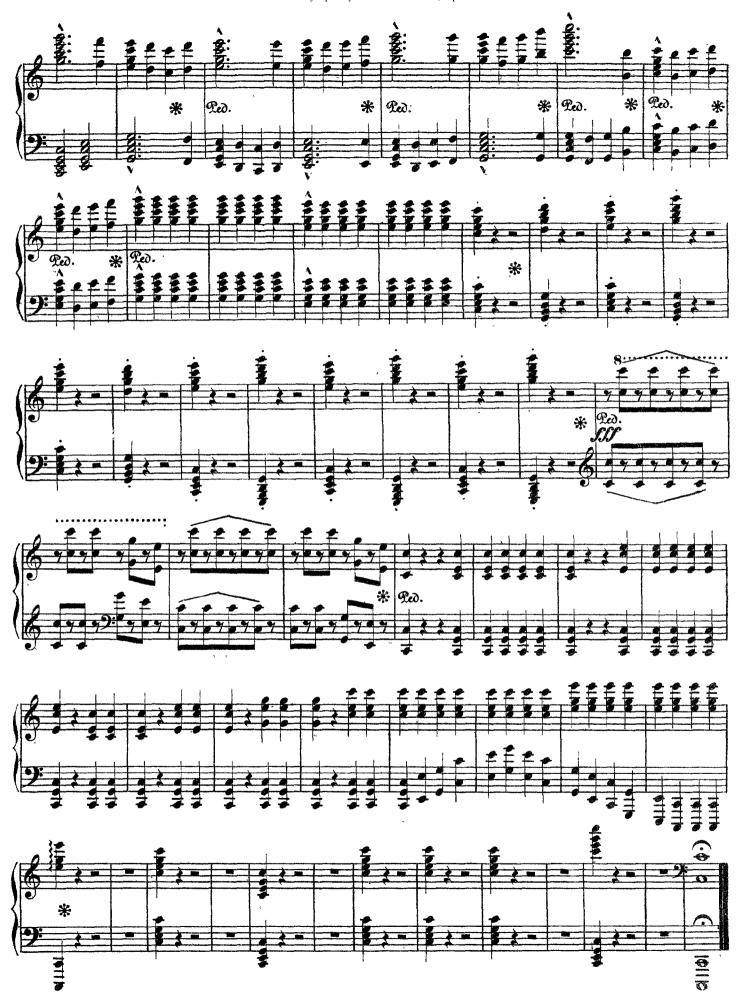

## Symphony No. 6 in F Major, Op. 68

Pastorale (by Beethoven)

The Awakening of Cheerful Feelings on Arriving in the Country.

Liszt - Symphony No. 6 in F Major, Op. 68

Scene at the Brook

Liszt - Symphony No. 6 in F Major, Op. 68