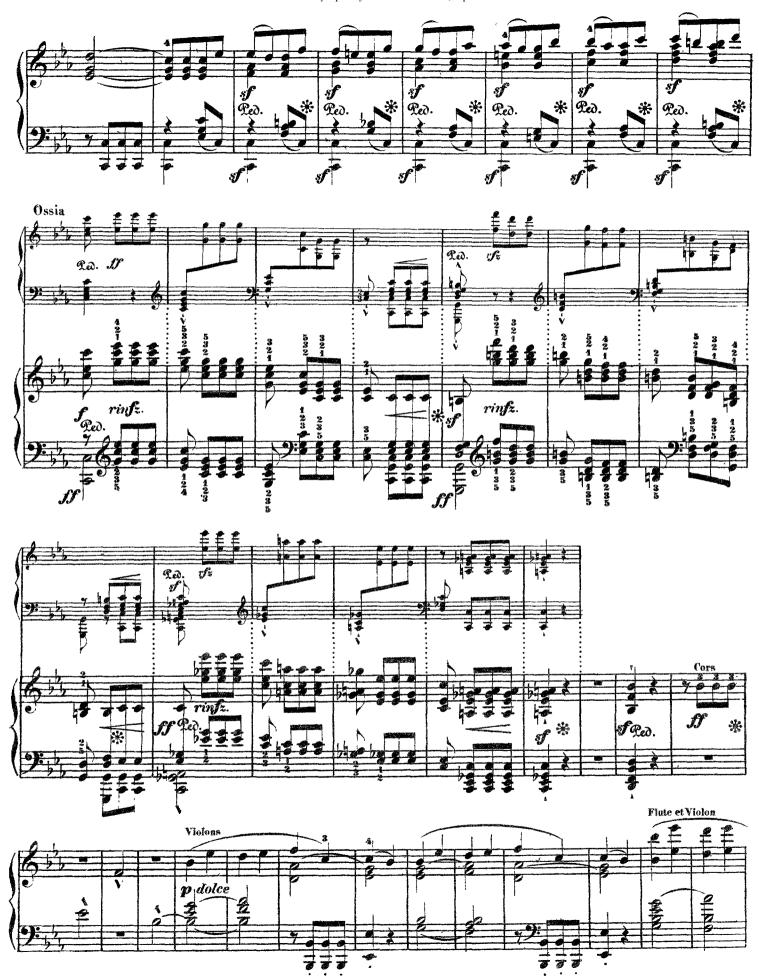

## Symphony No. 4 in Bb Major, Op. 60

(by Beethoven)

Liszt - Symphony No. 4 in Bb Major, Op. 60

Liszt - Symphony No. 4 in Bb Major, Op. 60

Liszt - Symphony No. 4 in Bb Major, Op. 60