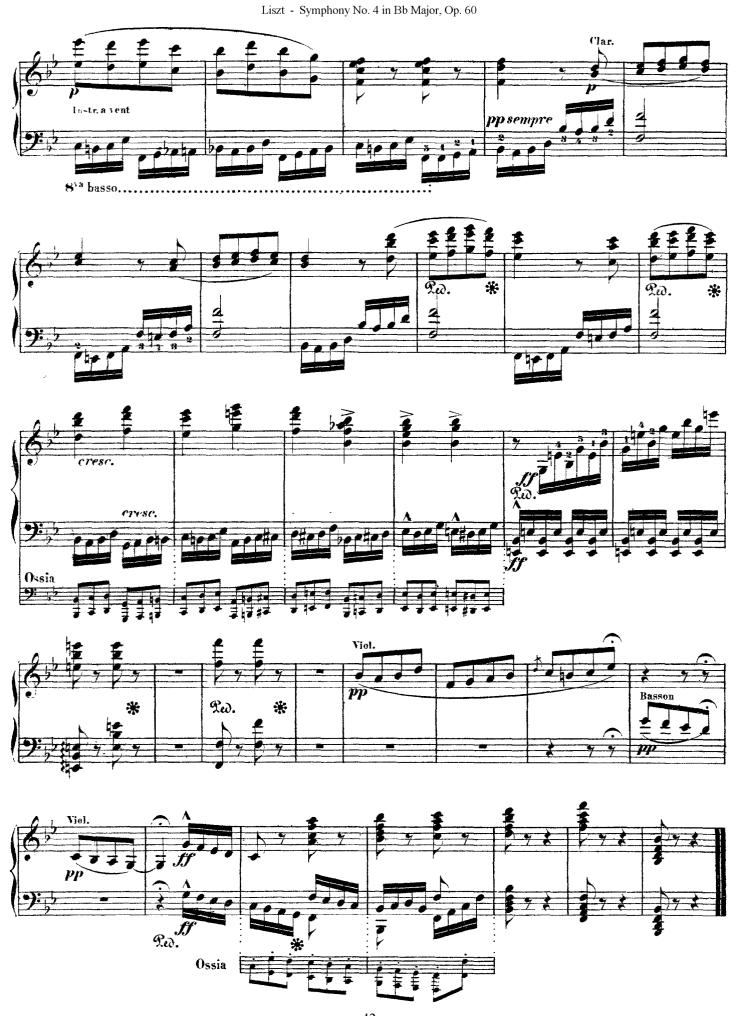

## Symphony No. 4 in Bb Major, Op. 60

(by Beethoven)

Liszt - Symphony No. 4 in Bb Major, Op. 60

Liszt - Symphony No. 4 in Bb Major, Op. 60

Liszt - Symphony No. 4 in Bb Major, Op. 60