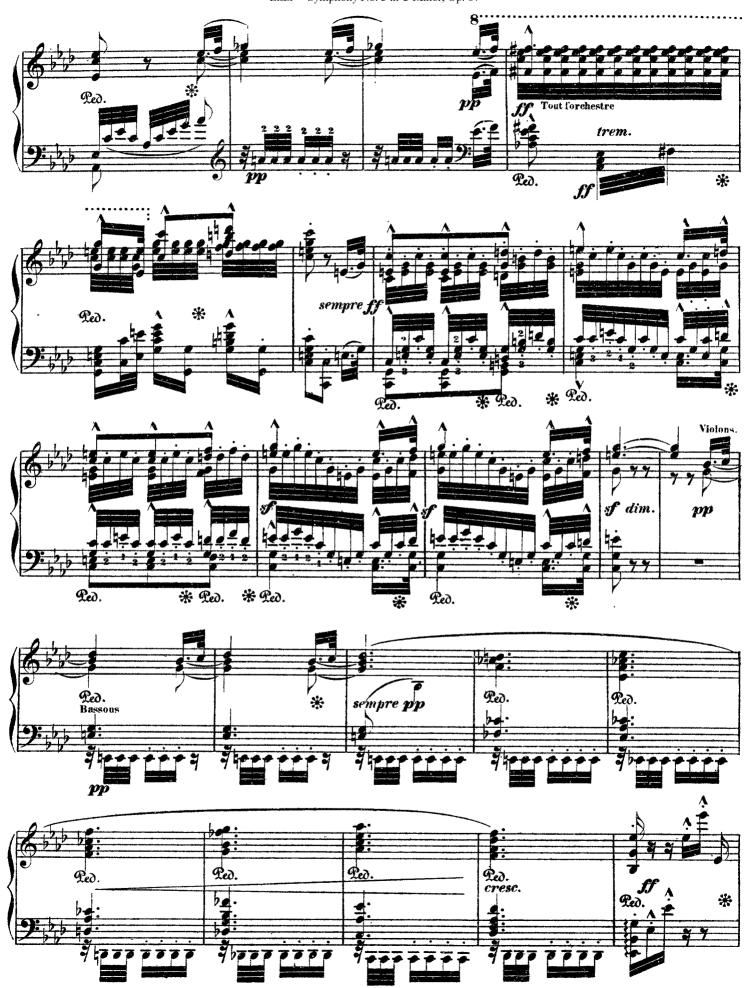

## Symphony No. 5 in C Minor, Op. 67

(by Beethoven)

Liszt - Symphony No. 5 in C Minor, Op. 67

Liszt - Symphony No. 5 in C Minor, Op. 67

Liszt - Symphony No. 5 in C Minor, Op. 67