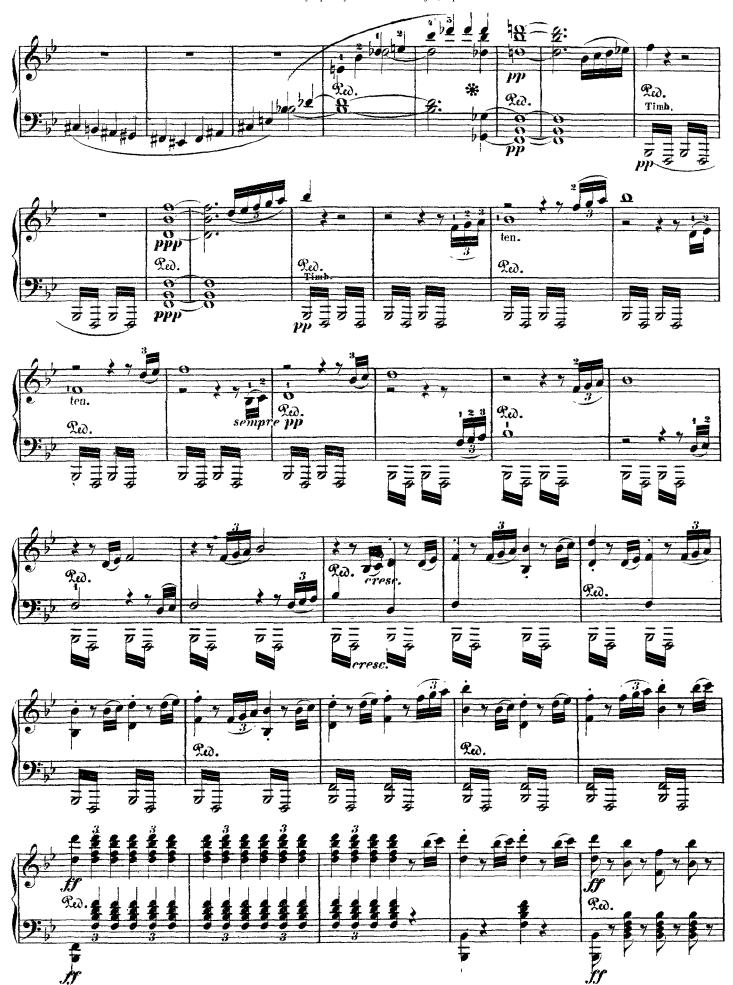

## Symphony No. 4 in Bb Major, Op. 60

(by Beethoven)

Liszt - Symphony No. 4 in Bb Major, Op. 60

Liszt - Symphony No. 4 in Bb Major, Op. 60

Liszt - Symphony No. 4 in Bb Major, Op. 60