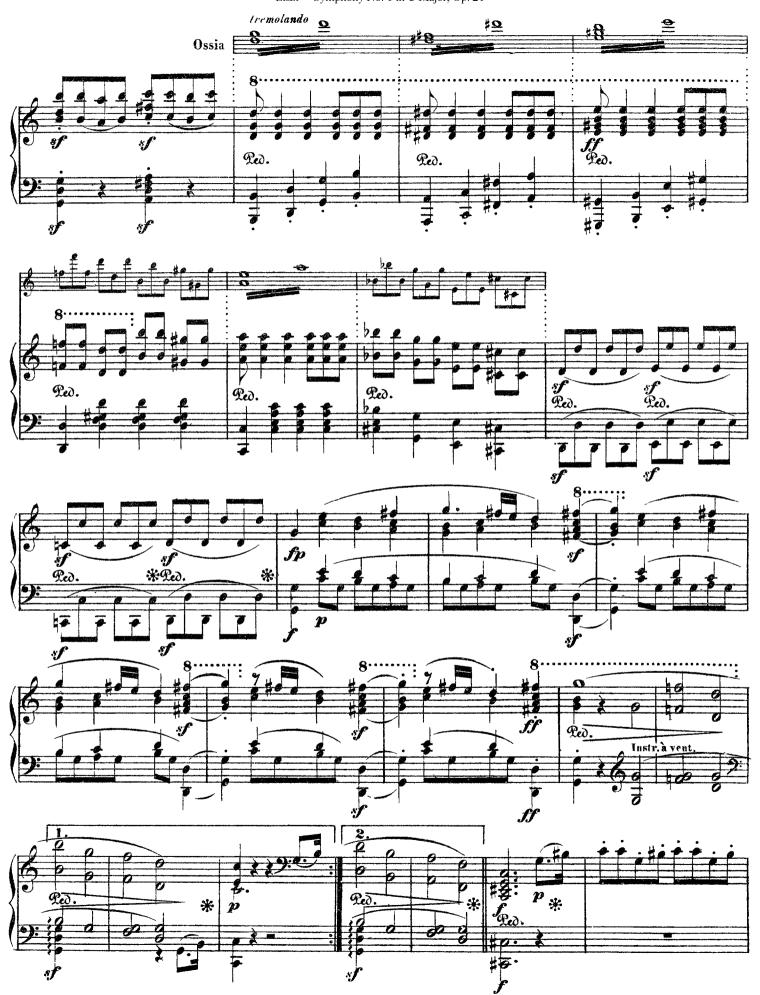

## COMPLETE BEETHOVEN SYMPHONIES



TRANSCRIBED FOR SOLO PIANO BY FRANZ LISZT

438 pages

## Symphony No. 1 in C Major, Op. 21

(by Beethoven)

















8













































## Symphony No. 2 in D Major, Op. 36

(by Beethoven)





















































































## Symphony No. 3 in Eb Major, Op. 55

Eroica (by Beethoven)



























Liszt - Symphony No. 3 in Eb Major, Op. 55















## Marcia funebre



Liszt - Symphony No. 3 in Eb Major, Op. 55



































































## Symphony No. 4 in Bb Major, Op. 60

(by Beethoven)





































Liszt - Symphony No. 4 in Bb Major, Op. 60







Liszt - Symphony No. 4 in Bb Major, Op. 60















Liszt - Symphony No. 4 in Bb Major, Op. 60





























## Franz Liszt

## Symphony No. 5 in C Minor, Op. 67

(by B