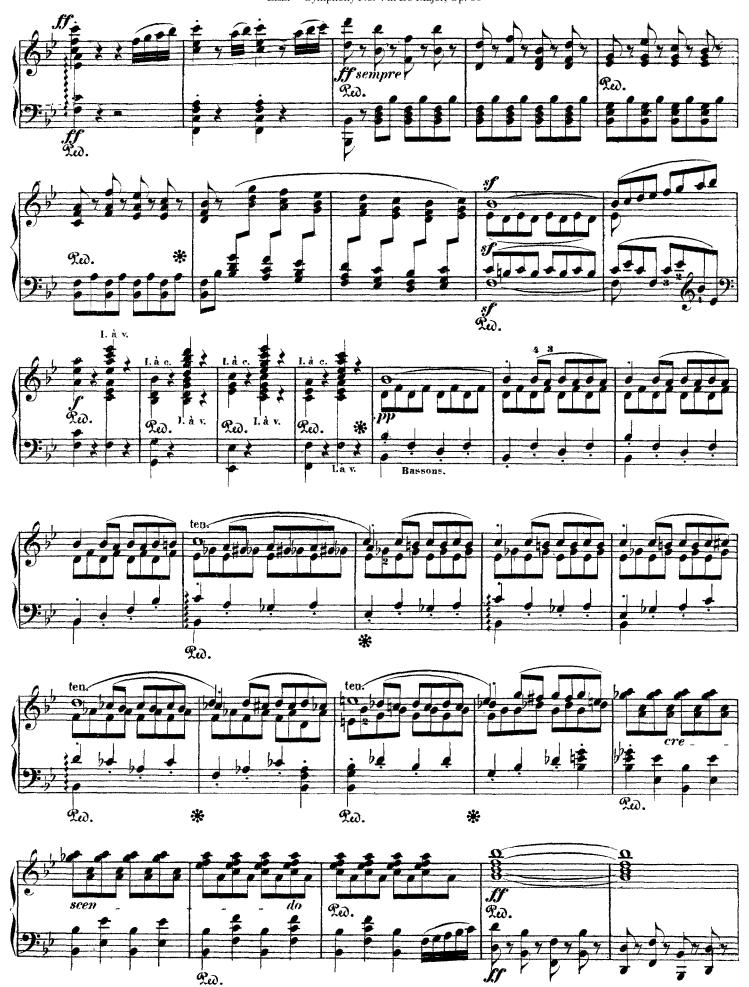

## Symphony No. 6 in F Major, Op. 68

Pastorale (by Beethoven)

The Awakening of Cheerful Feelings on Arriving in the Country.

Liszt - Symphony No. 6 in F Major, Op. 68

Scene at the Brook

Liszt - Symphony No. 6 in F Major, Op. 68