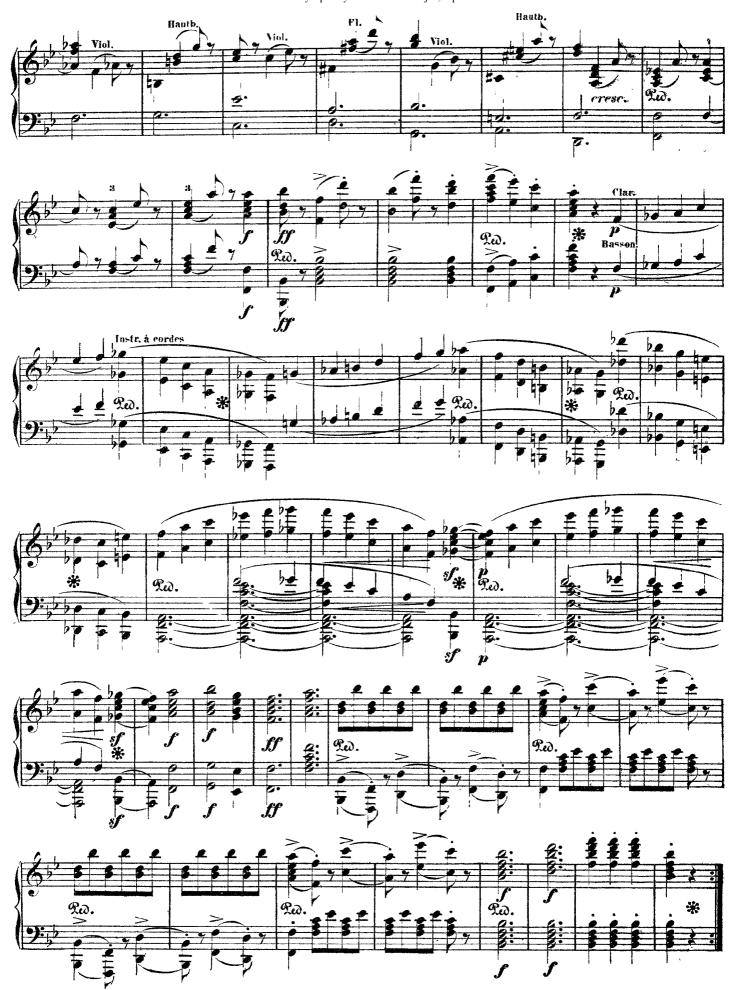

## Symphony No. 4 in Bb Major, Op. 60

(by Beethoven)

Liszt - Symphony No. 4 in Bb Major, Op. 60

Liszt - Symphony No. 4 in Bb Major, Op. 60

Liszt - Symphony No. 4 in Bb Major, Op. 60