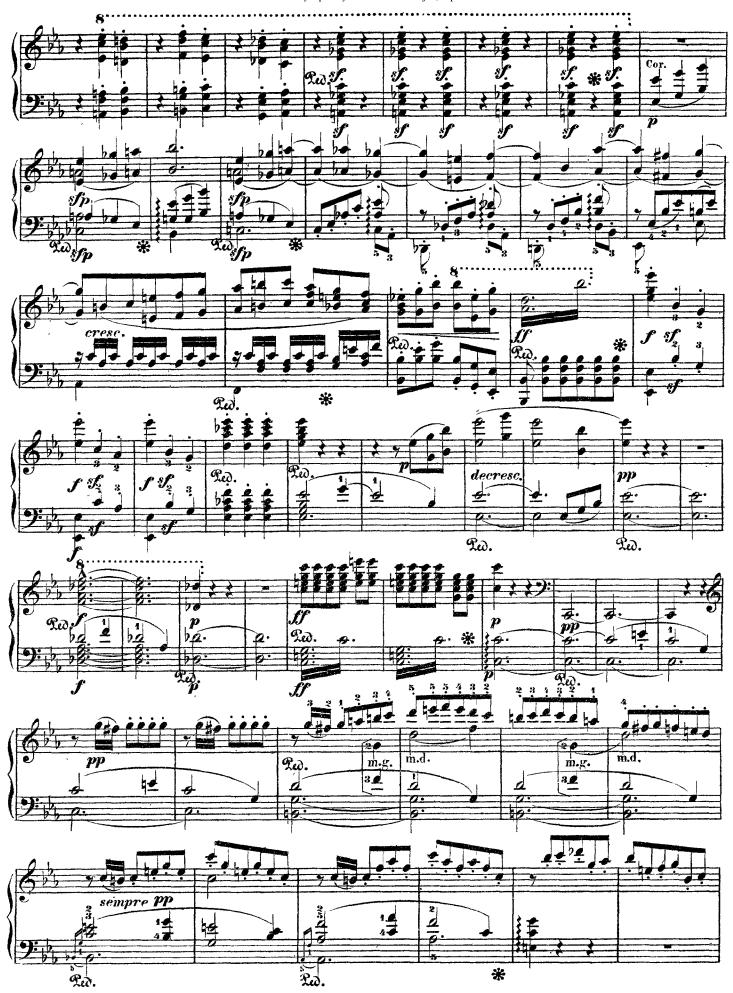

Liszt - Symphony No. 6 in F Major, Op. 68

Merry Meeting of Country Folk

Liszt - Symphony No. 6 in F Major, Op. 68

## Thunderstorm. Tempest.

Liszt - Symphony No. 6 in F Major, Op. 68

Song of the Shepherds

Liszt - Symphony No. 6 in F Major, Op. 68

Liszt - Symphony No. 6 in F Major, Op. 68

Liszt - Symphony No. 6 in F Major, Op. 68