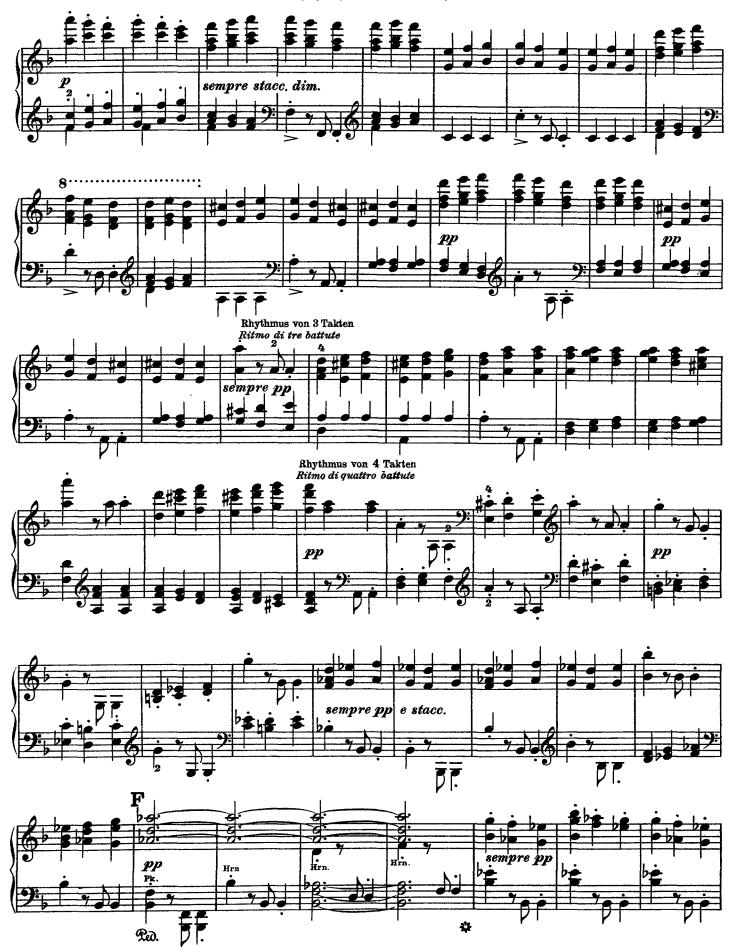

## Symphony No. 9 in D Minor, Op. 125

Choral (by Beethoven)

Liszt - Symphony No. 9 in D Minor, Op. 125

Liszt - Symphony No. 9 in D Minor, Op. 125

Liszt - Symphony No. 9 in D Minor, Op. 125

Liszt - Symphony No. 9 in D Minor, Op. 125