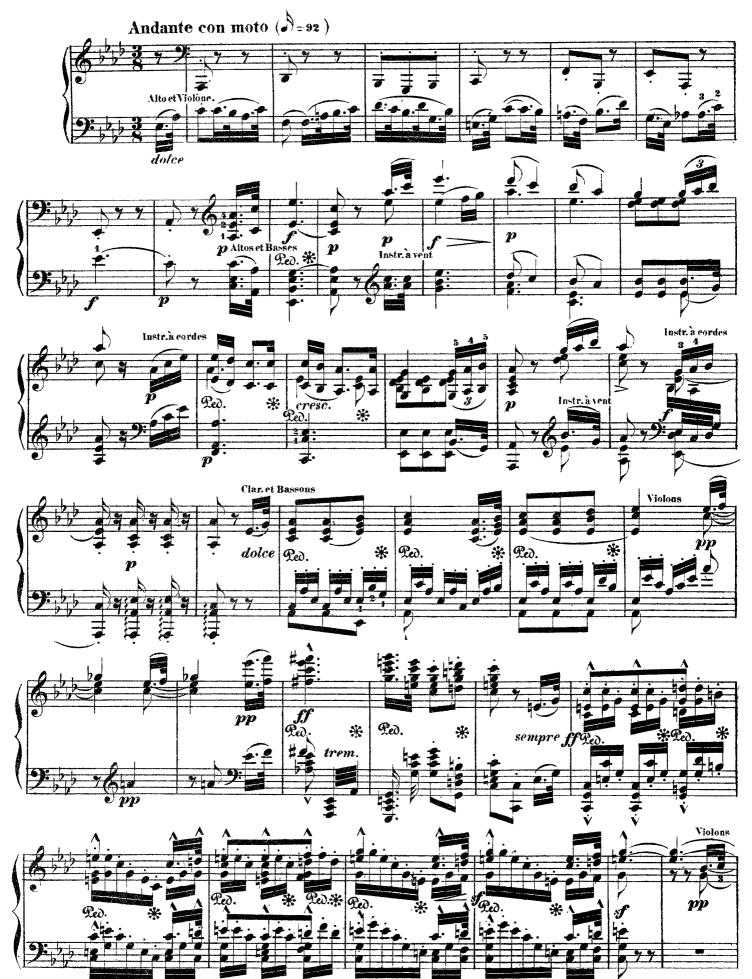

## Symphony No. 6 in F Major, Op. 68

Pastorale (by Beethoven)

The Awakening of Cheerful Feelings on Arriving in the Country.

Liszt - Symphony No. 6 in F Major, Op. 68

Scene at the Brook

Liszt - Symphony No. 6 in F Major, Op. 68