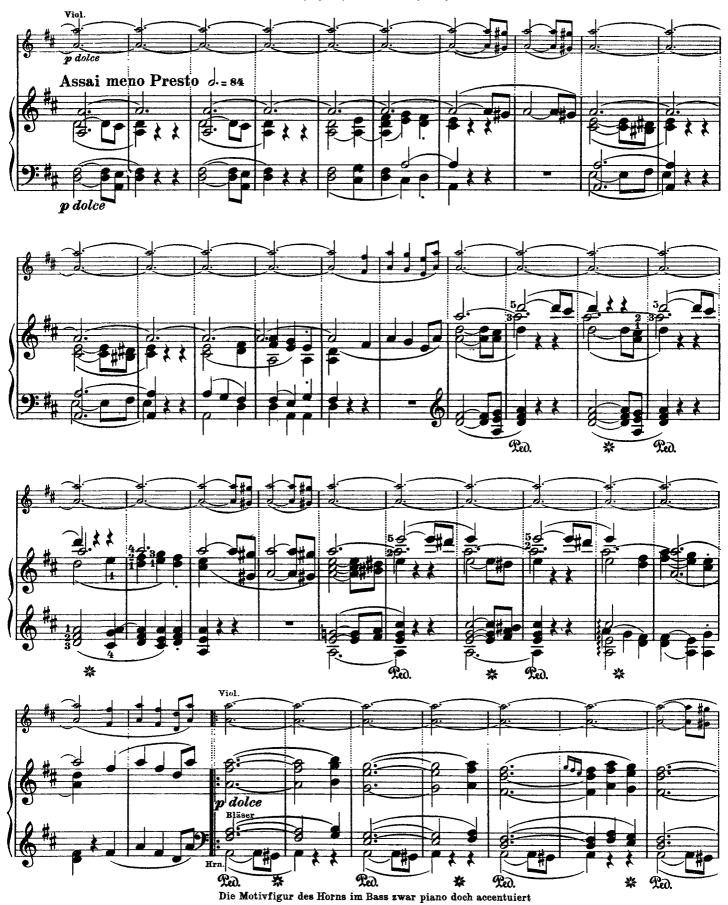

## Symphony No. 8 In F Major, Op. 93

(by Beethoven)

\*) The rendering of the principal figure of the motive in the orchestra is not but or or the player, therefore, must observe the latter indication wherever the figure appears.