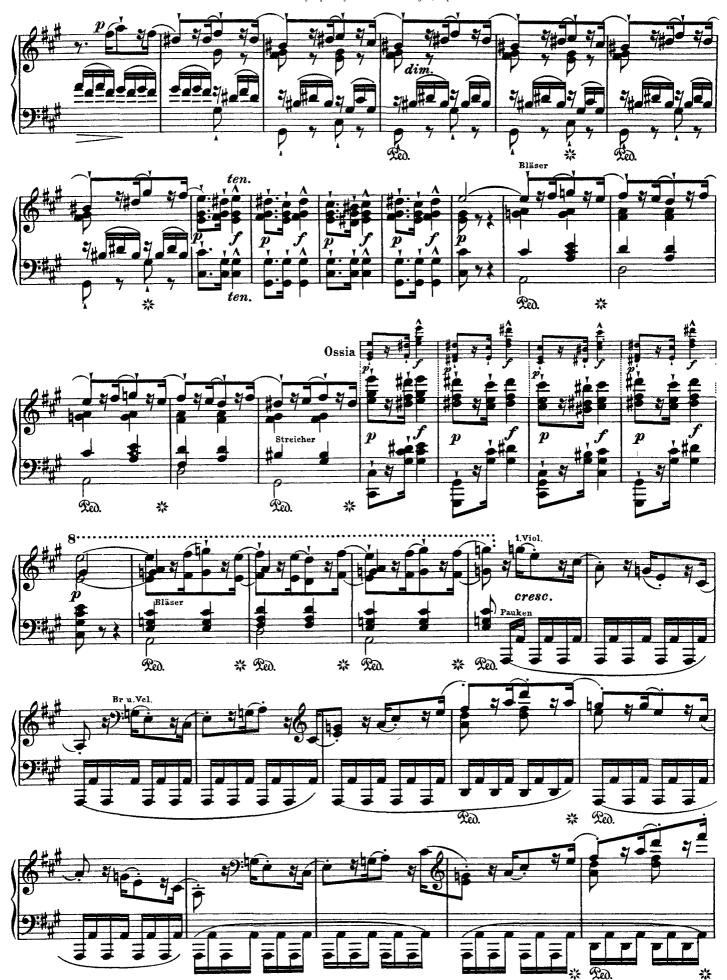

## Symphony No. 7 in A Major, Op. 92

(by Beethoven)

2

Liszt - Symphony No. 7 in A Major, Op. 92

Liszt - Symphony No. 7 in A Major, Op. 92

Liszt - Symphony No. 7 in A Major, Op. 92

Der ganze Satz mit dem Alternativsatz D dur wird wiederholt Tout ce mouvement y compris l'alternativo en ré majeur sera répété