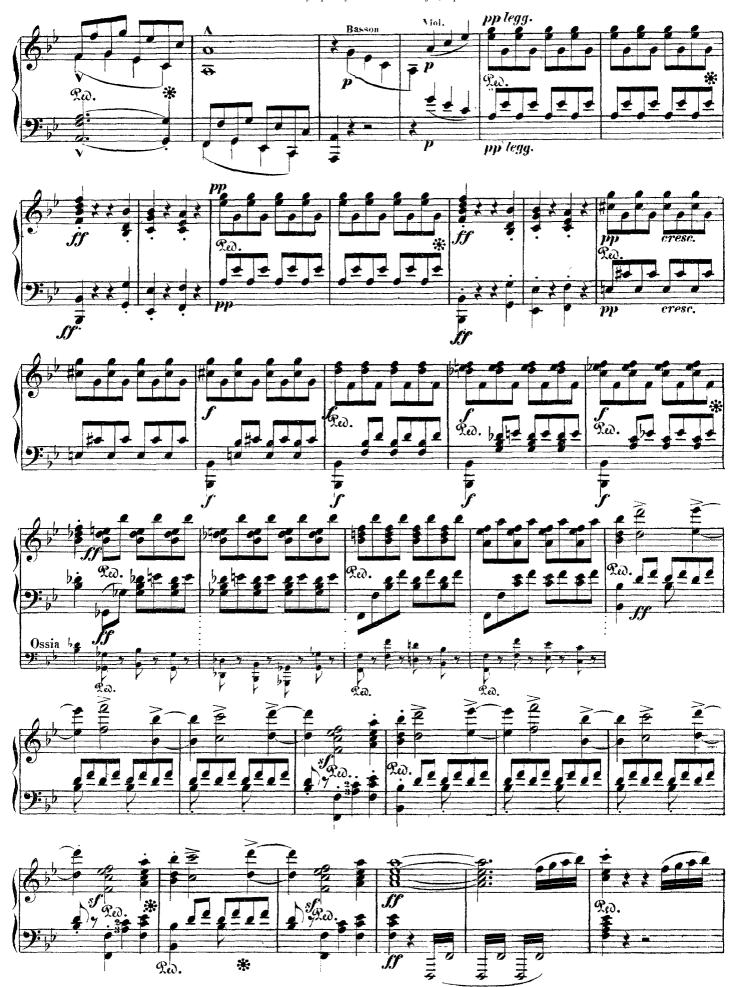

## Symphony No. 4 in Bb Major, Op. 60

(by Beethoven)

Liszt - Symphony No. 4 in Bb Major, Op. 60

Liszt - Symphony No. 4 in Bb Major, Op. 60

Liszt - Symphony No. 4 in Bb Major, Op. 60