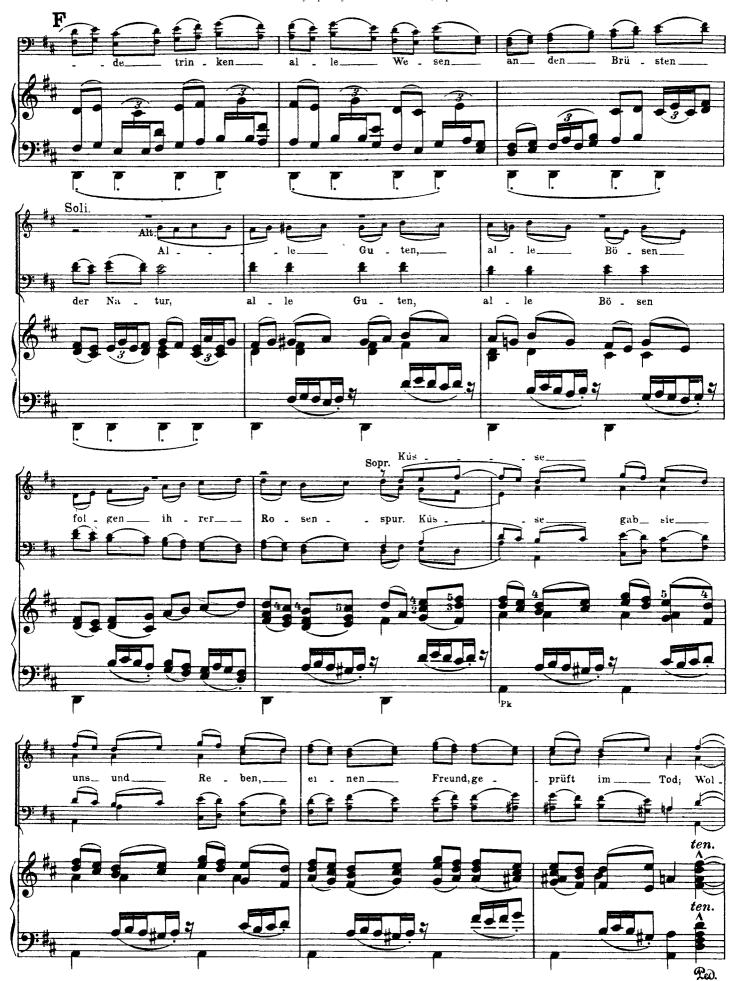

## Symphony No. 9 in D Minor, Op. 125

Choral (by Beethoven)

Liszt - Symphony No. 9 in D Minor, Op. 125

Liszt - Symphony No. 9 in D Minor, Op. 125

Liszt - Symphony No. 9 in D Minor, Op. 125

Liszt - Symphony No. 9 in D Minor, Op. 125