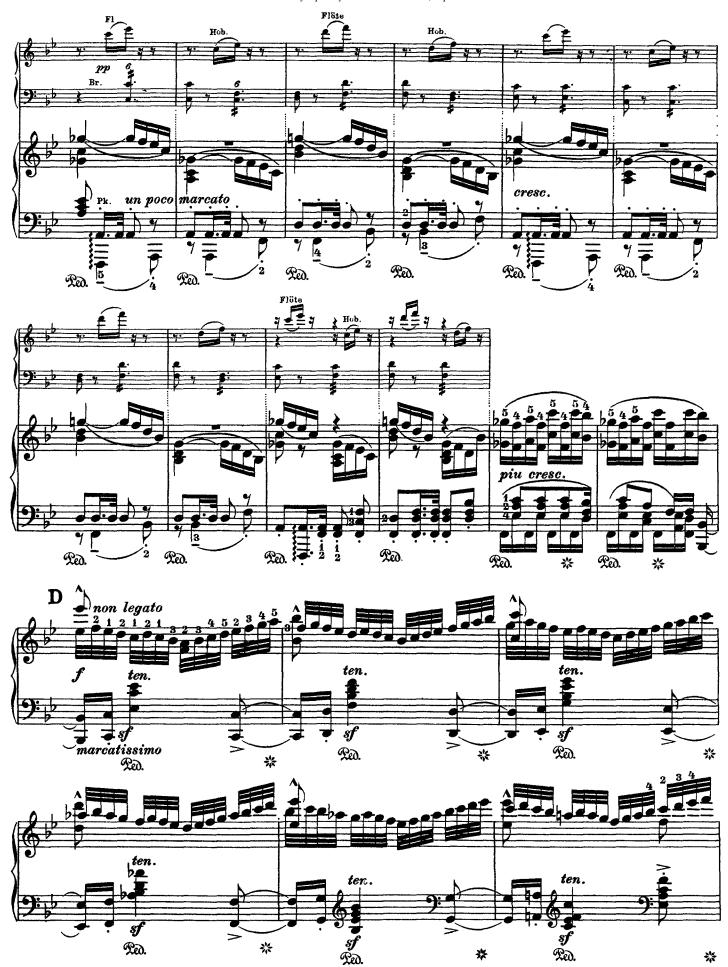

## Symphony No. 9 in D Minor, Op. 125

Choral (by Beethoven)

Liszt - Symphony No. 9 in D Minor, Op. 125

Liszt - Symphony No. 9 in D Minor, Op. 125

Liszt - Symphony No. 9 in D Minor, Op. 125

Liszt - Symphony No. 9 in D Minor, Op. 125