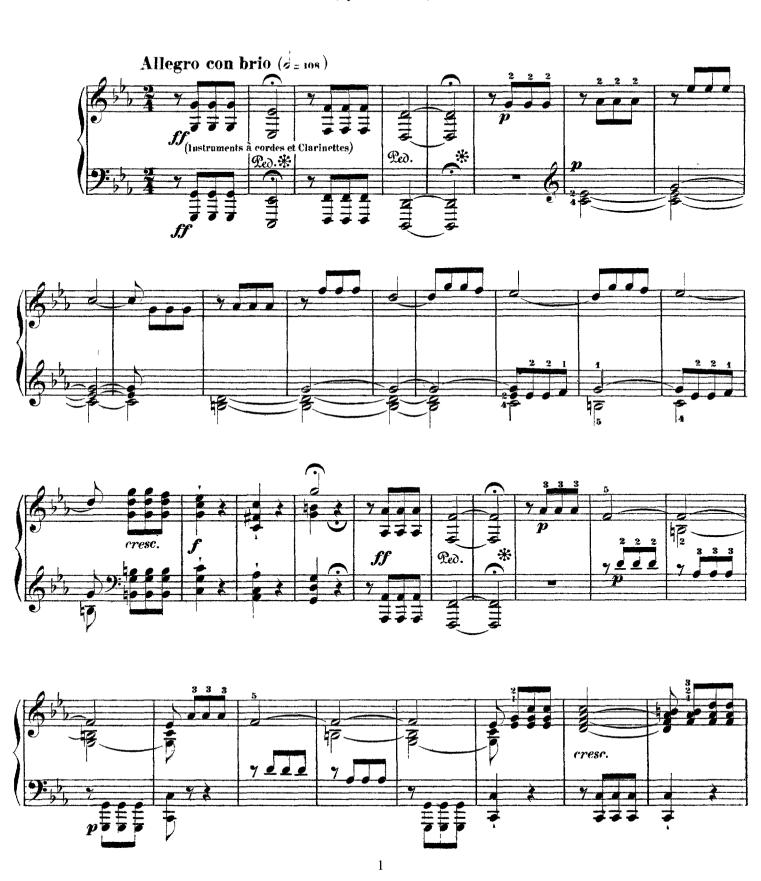

## Symphony No. 4 in Bb Major, Op. 60

(by Beethoven)

Liszt - Symphony No. 4 in Bb Major, Op. 60

Liszt - Symphony No. 4 in Bb Major, Op. 60

Liszt - Symphony No. 4 in Bb Major, Op. 60