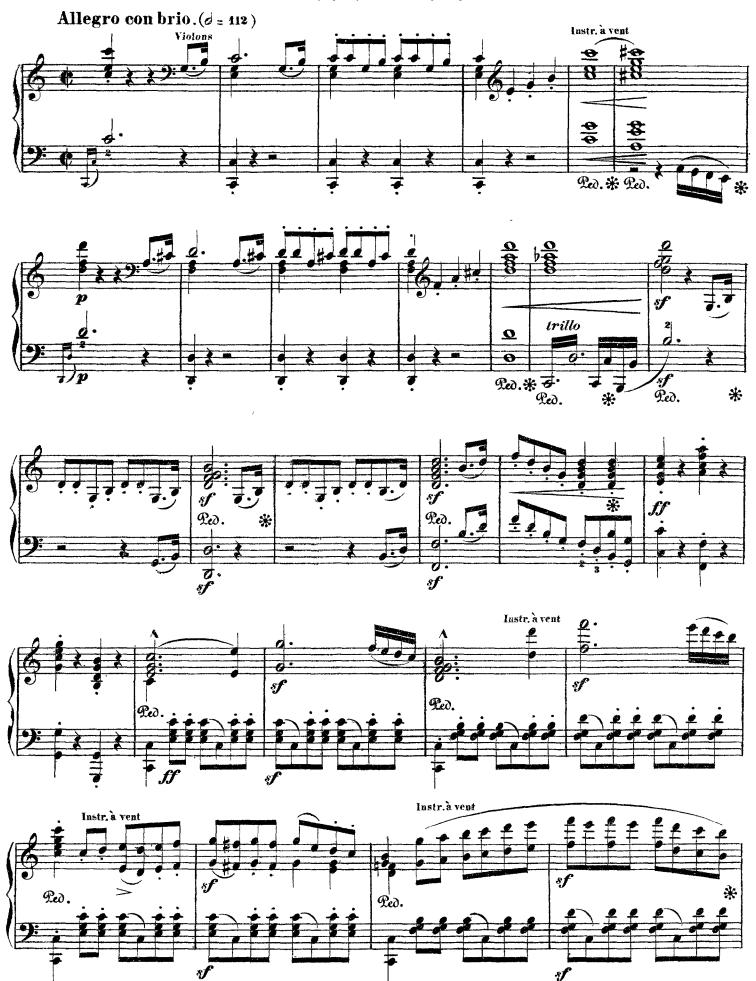

## COMPLETE BEETHOVEN SYMPHONIES



TRANSCRIBED FOR SOLO PIANO BY FRANZ LISZT

438 pages

## Symphony No. 1 in C Major, Op. 21

(by Beethoven)

















8













































## Symphony No. 2 in D Major, Op. 36

(by Beethoven)





















































































## Symphony No. 3 in Eb Major, Op. 55

Eroica (by Beethoven)



























Liszt - Symphony No. 3 in Eb Major, Op. 55















## Marcia funebre



Liszt - Symphony No. 3 in Eb Major, Op. 55



































































## Symphony No. 4 in Bb Major, Op. 60

(by Beethoven)





































Liszt - Symphony No. 4 in Bb Major, Op. 60







Liszt - Symphony No. 4 in Bb Major, Op. 60















Liszt - Symphony No. 4 in Bb Major, Op. 60





























## Franz Liszt

## Symphony No. 5 in C Minor, Op. 67