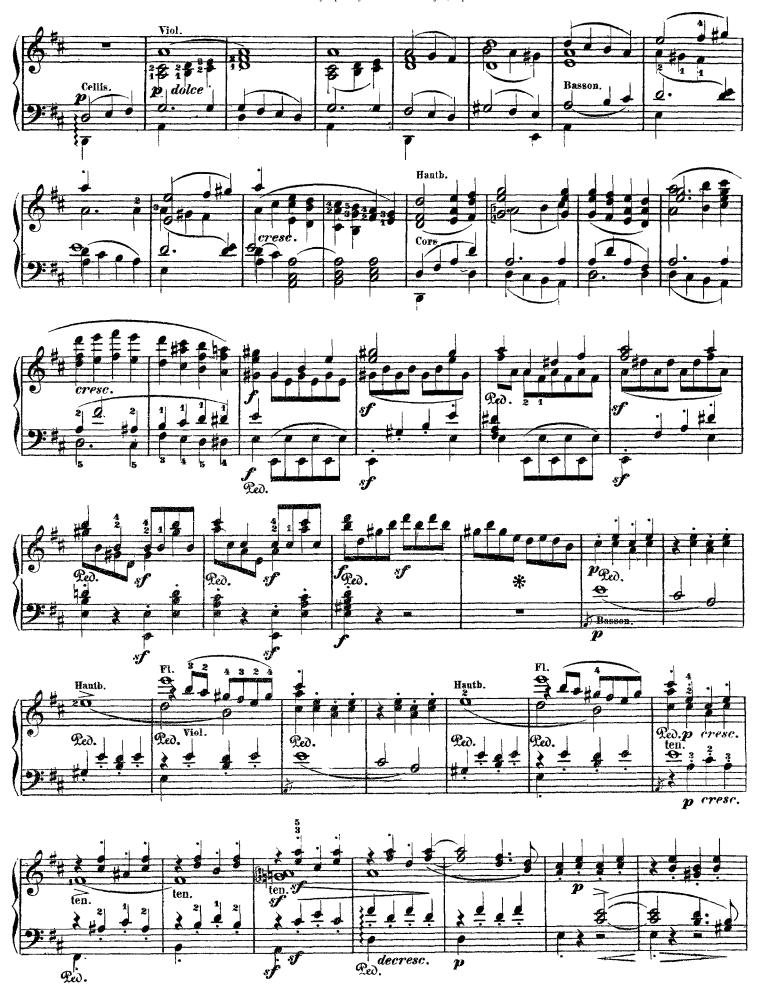

## Symphony No. 7 in A Major, Op. 92

(by Beethoven)

2

Liszt - Symphony No. 7 in A Major, Op. 92

Liszt - Symphony No. 7 in A Major, Op. 92

Liszt - Symphony No. 7 in A Major, Op. 92

Der ganze Satz mit dem Alternativsatz D dur wird wiederholt Tout ce mouvement y compris l'alternativo en ré majeur sera répété

The entire movement with the alternativo in D major is repeated Est as egéss tételt a D-dur alternativo-val egzütt meg kell ismételni