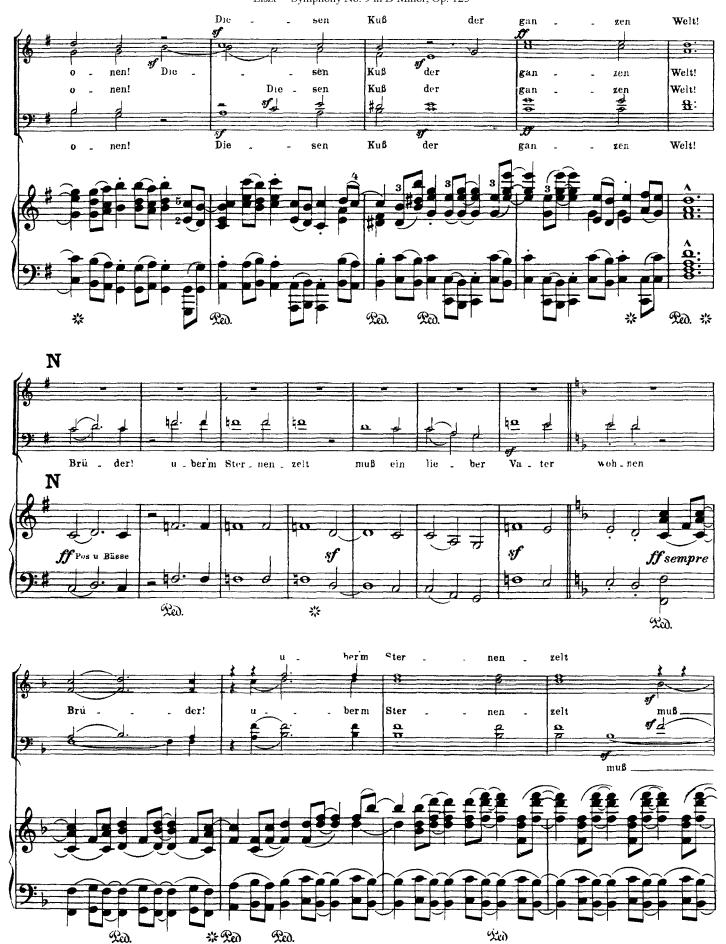

## Symphony No. 9 in D Minor, Op. 125

Choral (by Beethoven)

Liszt - Symphony No. 9 in D Minor, Op. 125

Liszt - Symphony No. 9 in D Minor, Op. 125

Liszt - Symphony No. 9 in D Minor, Op. 125

Liszt - Symphony No. 9 in D Minor, Op. 125

Liszt - Symphony No. 9 in D Minor, Op. 125