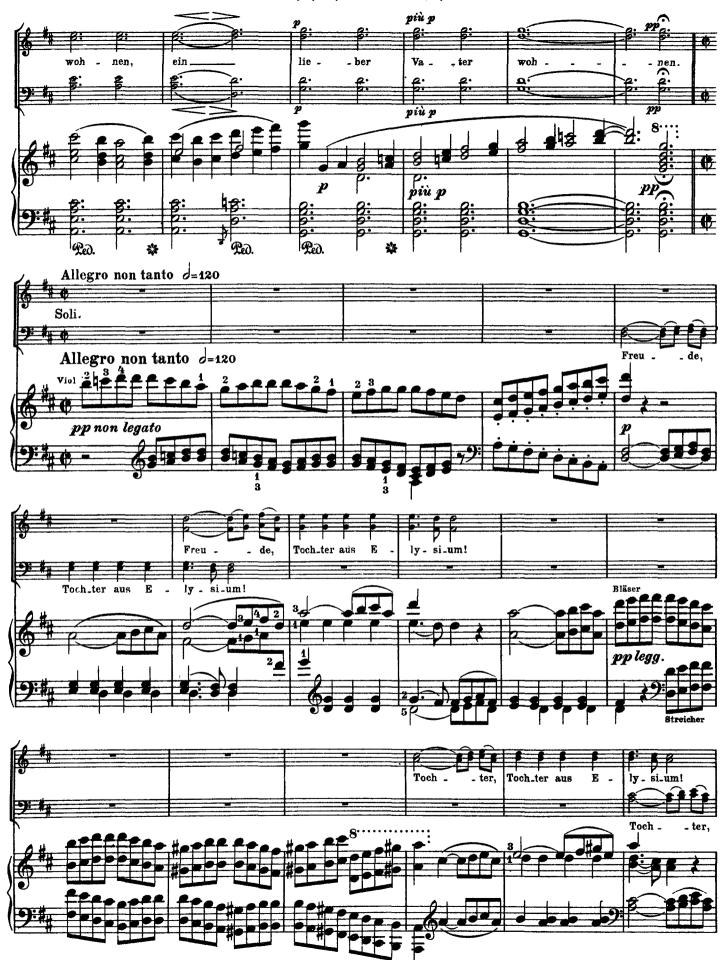

## Symphony No. 9 in D Minor, Op. 125

Choral (by Beethoven)

Liszt - Symphony No. 9 in D Minor, Op. 125

Liszt - Symphony No. 9 in D Minor, Op. 125

Liszt - Symphony No. 9 in D Minor, Op. 125

Liszt - Symphony No. 9 in D Minor, Op. 125

27

(The horn part somewhat accentuated.)

(The accompanying parts of the left hand always in an even pp and staccato.)

Liszt - Symphony No. 9 in D Minor, Op. 125

(These 6 bars may be omitted by the solo singer, but not by the chorus.)