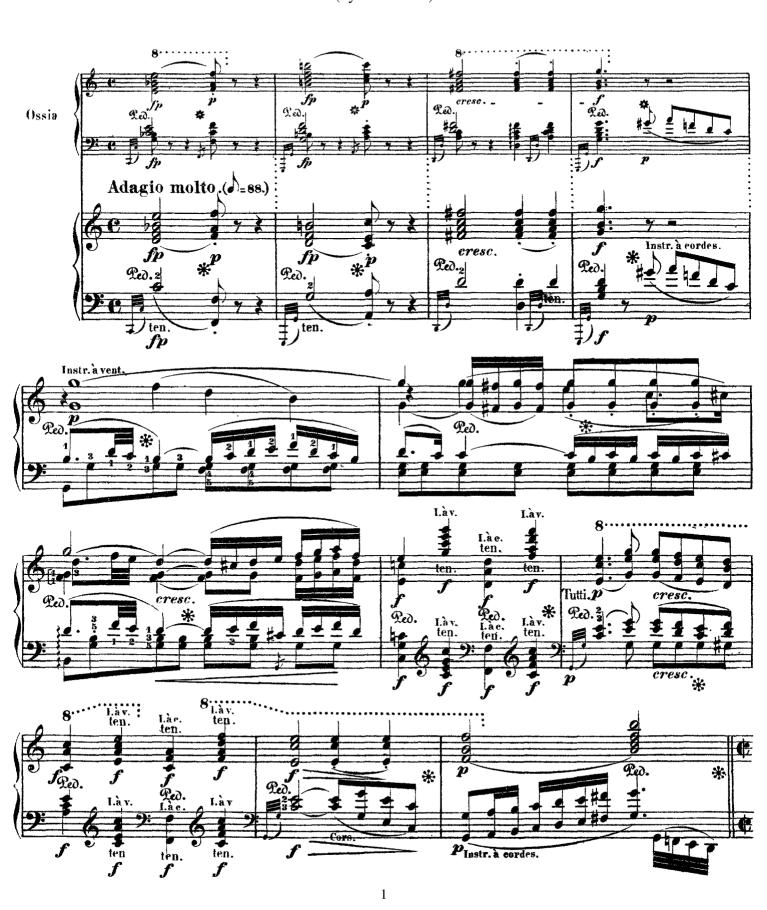

## COMPLETE BEETHOVEN SYMPHONIES



TRANSCRIBED FOR SOLO PIANO BY FRANZ LISZT

438 pages

## Symphony No. 1 in C Major, Op. 21

(by Beethoven)

















8













































## Symphony No. 2 in D Major, Op. 36

(by Beethoven)





















































































## Symphony No. 3 in Eb Major, Op. 55

Eroica (by Beethoven)



























Liszt - Symphony No. 3 in Eb Major, Op. 55















## Marcia funebre



Liszt - Symphony No. 3 in Eb Major, Op. 55



































































## Symphony No. 4 in Bb Major, Op. 60

(by Beethoven)





































Liszt - Symphony No. 4 in Bb Major, Op. 60







Liszt - Symphony No. 4 in Bb Major, Op. 60















Liszt - Symphony No. 4 in Bb Major, Op. 60





























## Franz Liszt

## Symphony No. 5 in C Minor, Op. 6