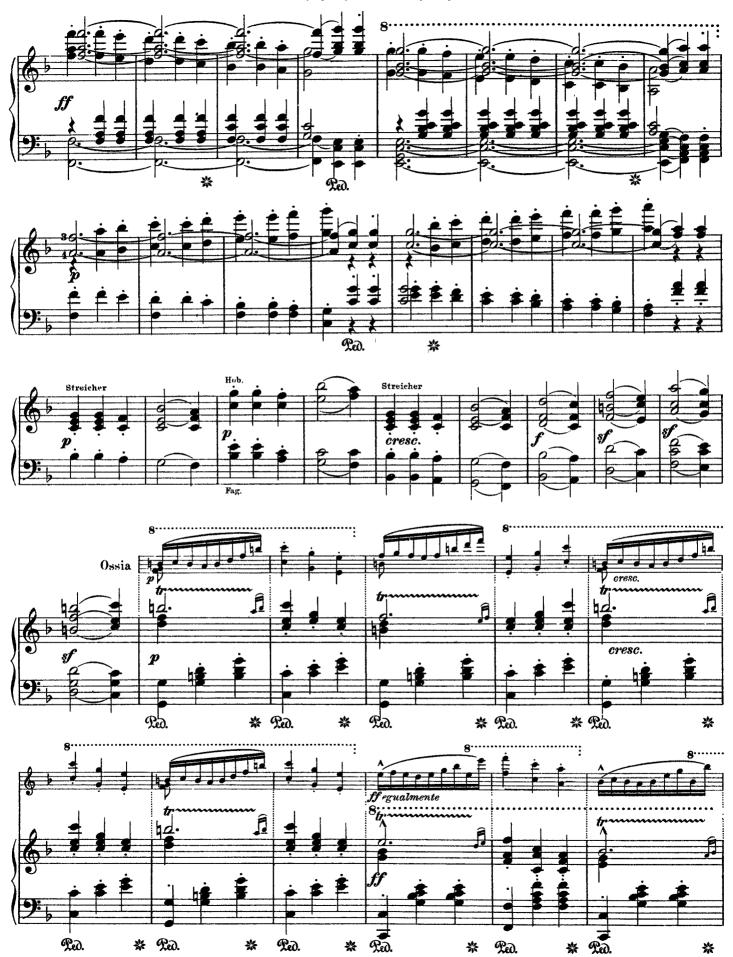

## Symphony No. 8 In F Major, Op. 93

(by Beethoven)

\*) The rendering of the principal figure of the motive in the orchestra is not but or or the player, therefore, must observe the latter indication wherever the figure appears.