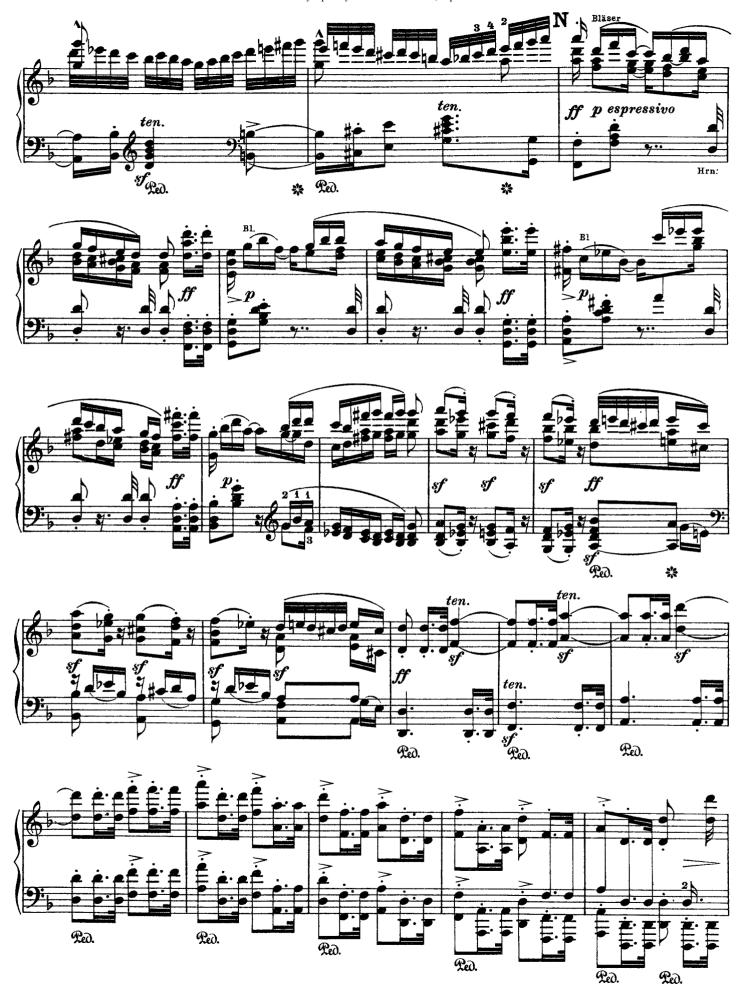

Liszt - Symphony No. 6 in F Major, Op. 68

Merry Meeting of Country Folk

Liszt - Symphony No. 6 in F Major, Op. 68

## Thunderstorm. Tempest.

Liszt - Symphony No. 6 in F Major, Op. 68

Song of the Shepherds

Liszt - Symphony No. 6 in F Major, Op. 68

Liszt - Symphony No. 6 in F Major, Op. 68

Liszt - Symphony No. 6 in F Major, Op. 68