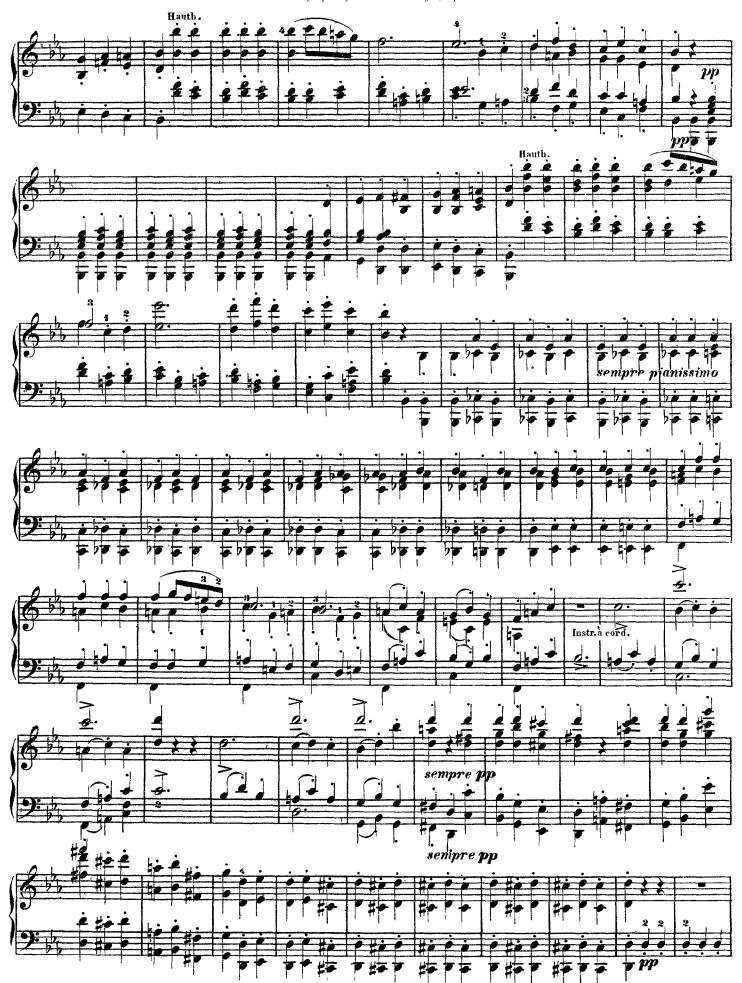

## Symphony No. 4 in Bb Major, Op. 60

(by Beethoven)

Liszt - Symphony No. 4 in Bb Major, Op. 60

Liszt - Symphony No. 4 in Bb Major, Op. 60

Liszt - Symphony No. 4 in Bb Major, Op. 60