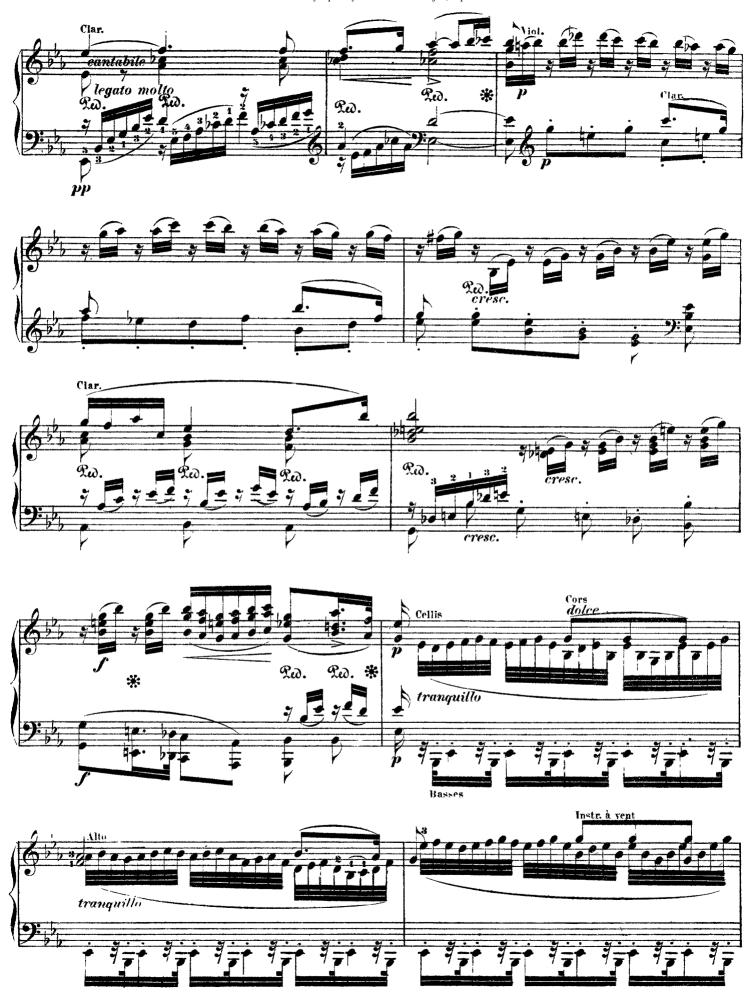

## Symphony No. 4 in Bb Major, Op. 60

(by Beethoven)

Liszt - Symphony No. 4 in Bb Major, Op. 60

Liszt - Symphony No. 4 in Bb Major, Op. 60

Liszt - Symphony No. 4 in Bb Major, Op. 60