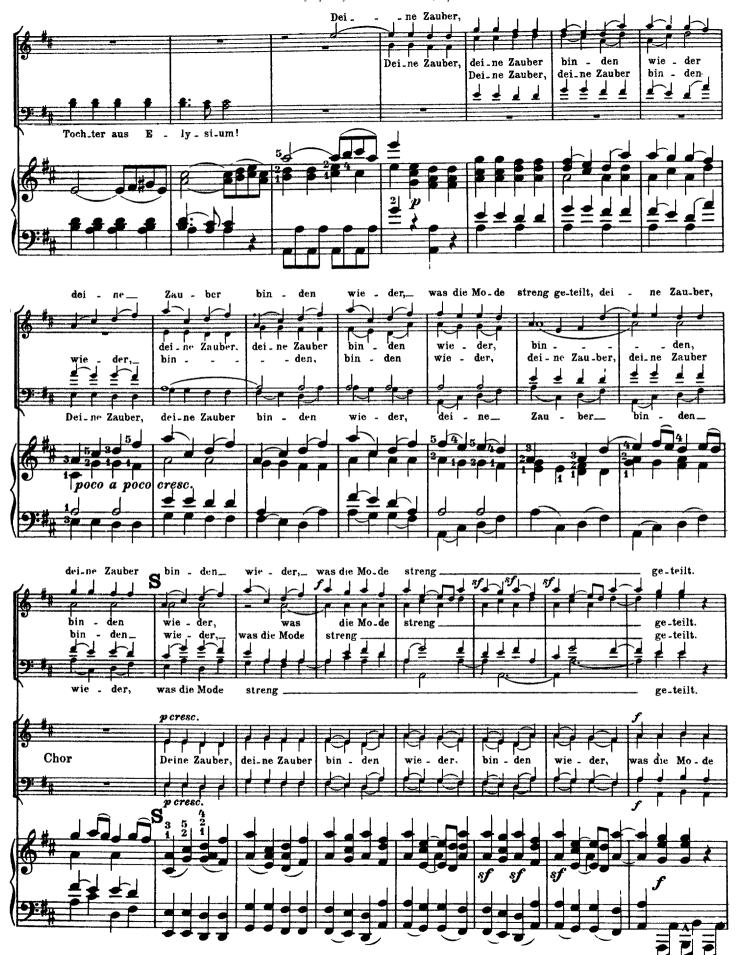

## Symphony No. 9 in D Minor, Op. 125

Choral (by Beethoven)

Liszt - Symphony No. 9 in D Minor, Op. 125

Liszt - Symphony No. 9 in D Minor, Op. 125

Liszt - Symphony No. 9 in D Minor, Op. 125

Liszt - Symphony No. 9 in D Minor, Op. 125

27

(The horn part somewhat accentuated.)

(The accompanying parts of the left hand always in an even pp and staccato.)

Liszt - Symphony No. 9 in D Minor, Op. 125

(These 6 bars may be omitted by the solo singer, but not by the chorus.)