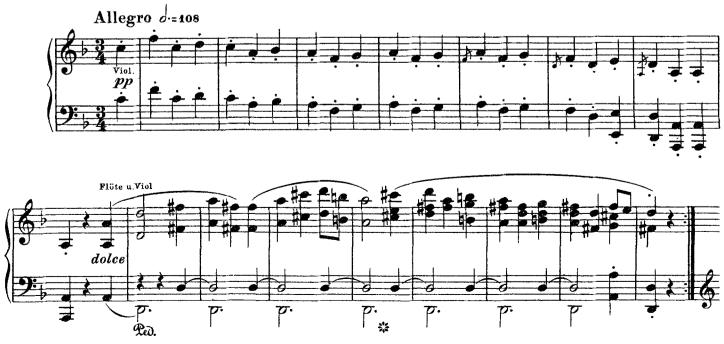

## Symphony No. 7 in A Major, Op. 92

(by Beethoven)

2

Liszt - Symphony No. 7 in A Major, Op. 92

Liszt - Symphony No. 7 in A Major, Op. 92

Liszt - Symphony No. 7 in A Major, Op. 92

Der ganze Satz mit dem Alternativsatz D dur wird wiederholt Tout ce mouvement y compris l'alternativo en ré majeur sera répété

The entire movement with the alternativo in D major is repeated Est as egéss tételt a D-dur alternativo-val egzütt meg kell ismételni