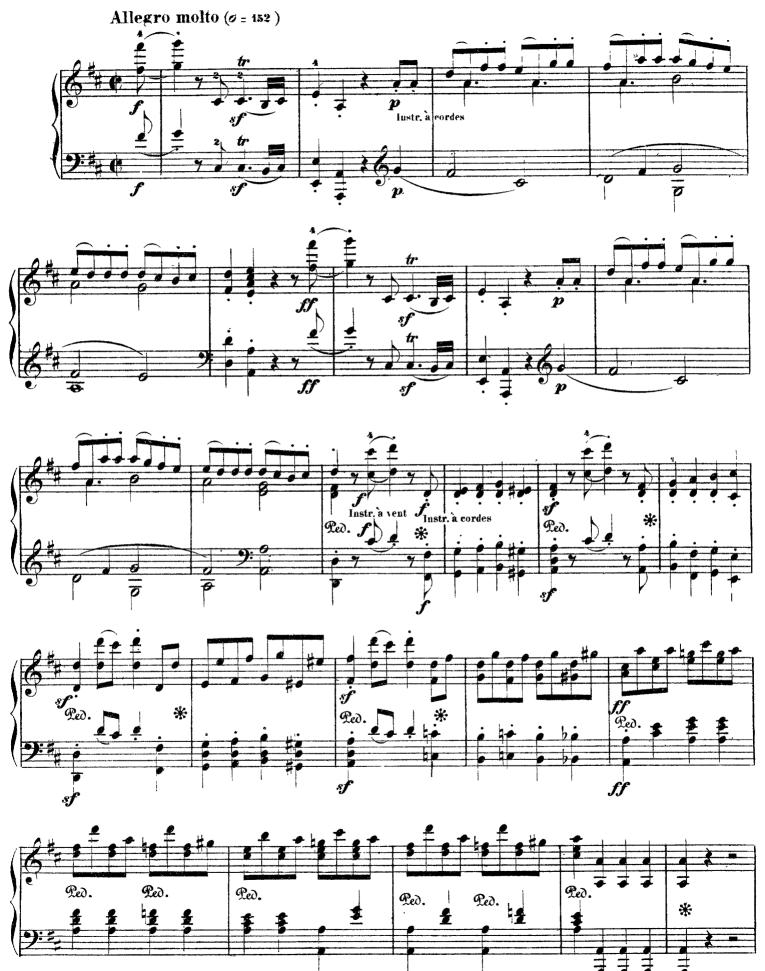

## Symphony No. 7 in A Major, Op. 92

(by Beethoven)

2

Liszt - Symphony No. 7 in A Major, Op. 92

Liszt - Symphony No. 7 in A Major, Op. 92

Liszt - Symphony No. 7 in A Major, Op. 92

Der ganze Satz mit dem Alternativsatz D dur wird wiederholt Tout ce mouvement y compris l'alternativo en ré majeur sera répété

The entire movement with the alternativo in D major is repeated Est as egéss tételt a D-dur alternativo-val egzütt meg kell ismételni