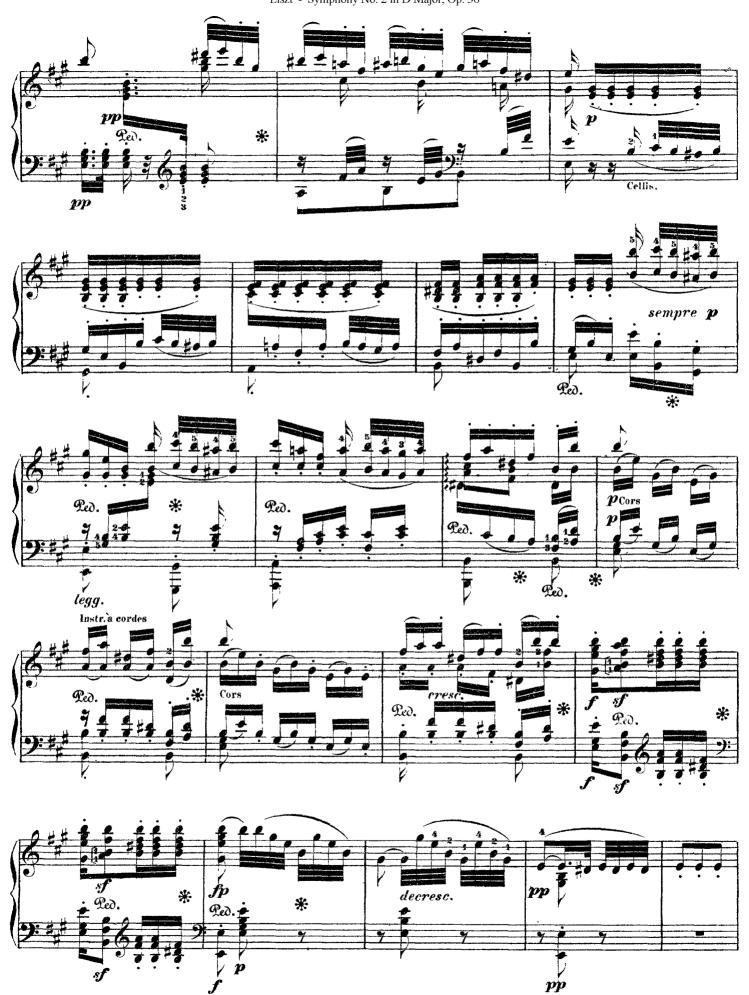

## COMPLETE BEETHOVEN SYMPHONIES



TRANSCRIBED FOR SOLO PIANO BY FRANZ LISZT

438 pages

## Symphony No. 1 in C Major, Op. 21

(by Beethoven)

















8













































## Symphony No. 2 in D Major, Op. 36

(by Beethoven)





















































































## Symphony No. 3 in Eb Major, Op. 55

Eroica (by Beethoven)



























Liszt - Symphony No. 3 in Eb Major, Op. 55















## Marcia funebre



Liszt - Symphony No. 3 in Eb Major, Op. 55



































































## Symphony No. 4 in Bb Major, Op. 60

(by Beethoven)





































Liszt - Symphony No. 4 in Bb Major, Op. 60







Liszt - Symphony No. 4 in Bb Major, Op. 60















Liszt - Symphony No. 4 in Bb Major, Op. 60





























## Franz Liszt

## Symphony No. 5 in C Minor, Op. 67

(by Beethoven)





Liszt - Symphony No. 5 in C Minor, Op. 67



















Liszt - Symphony No. 5 in C Minor, Op. 67