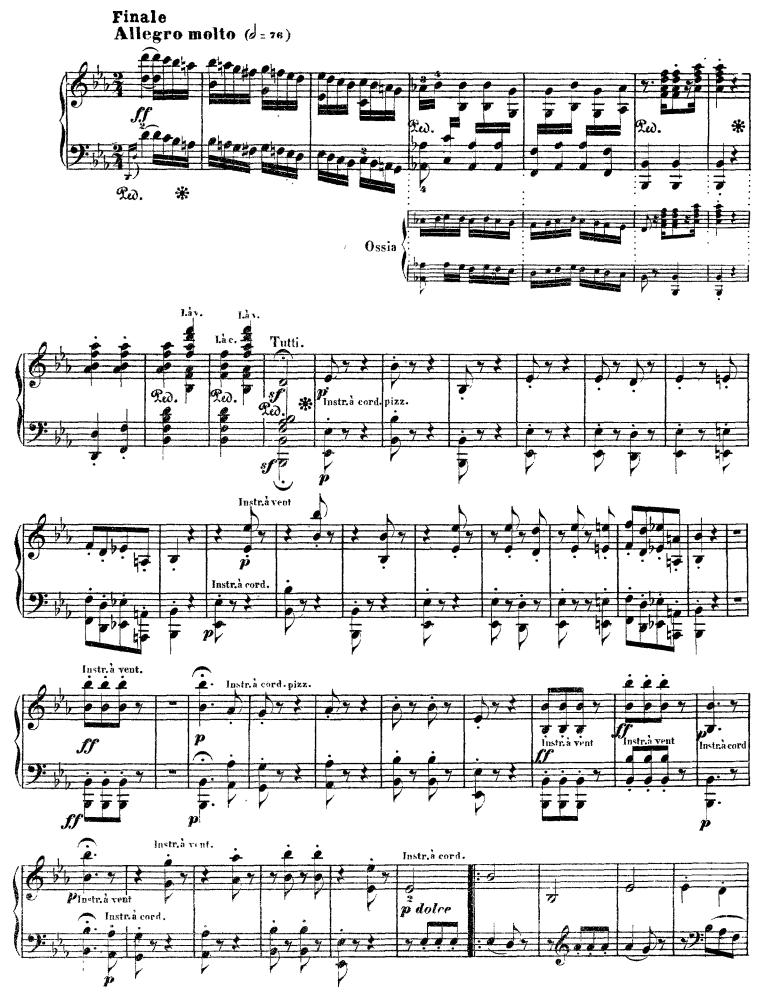

## Symphony No. 9 in D Minor, Op. 125

Choral (by Beethoven)

Liszt - Symphony No. 9 in D Minor, Op. 125

Liszt - Symphony No. 9 in D Minor, Op. 125

Liszt - Symphony No. 9 in D Minor, Op. 125

Liszt - Symphony No. 9 in D Minor, Op. 125