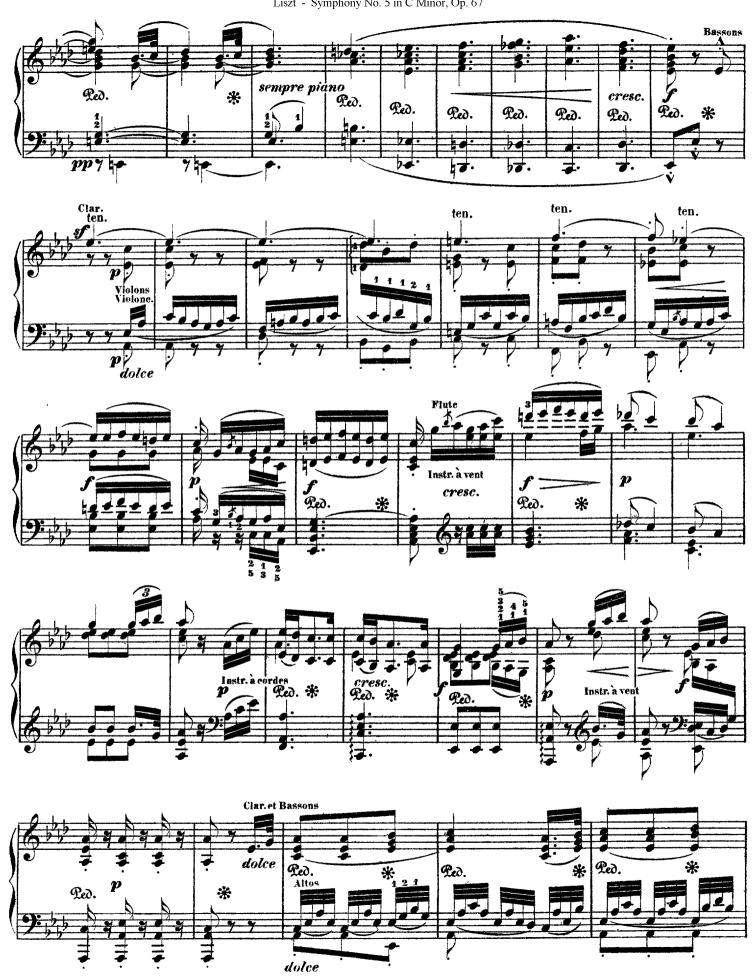

## Symphony No. 5 in C Minor, Op. 67

(by Beethoven)

Liszt - Symphony No. 5 in C Minor, Op. 67

Liszt - Symphony No. 5 in C Minor, Op. 67

Liszt - Symphony No. 5 in C Minor, Op. 67