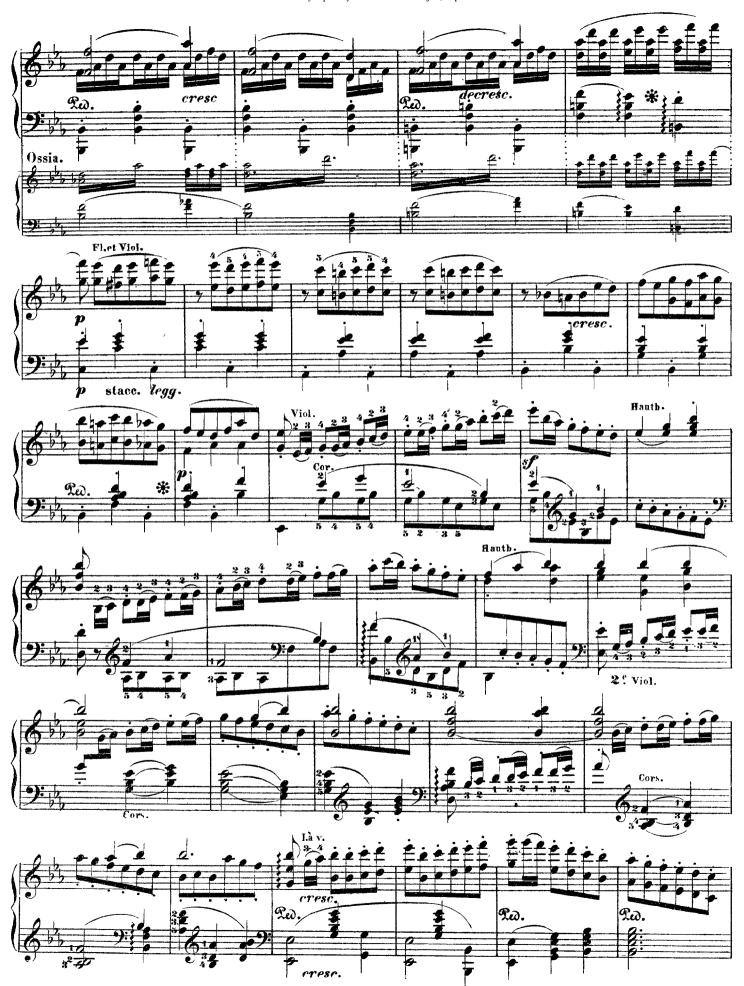

Liszt - Symphony No. 6 in F Major, Op. 68

Liszt - Symphony No. 6 in F Major, Op. 68

Liszt - Symphony No. 6 in F Major, Op. 68

## Symphony No. 7 in A Major, Op. 92

(by Beethoven)

2

Liszt - Symphony No. 7 in A Major, Op. 92

Liszt - Symphony No. 7 in A Major, Op. 92

Liszt - Symphony No. 7 in A Major, Op. 92

Der ganze Satz mit dem Alternativsatz D dur wird wiederholt Tout ce mouvement y compris l'alternativo en ré majeur sera répété