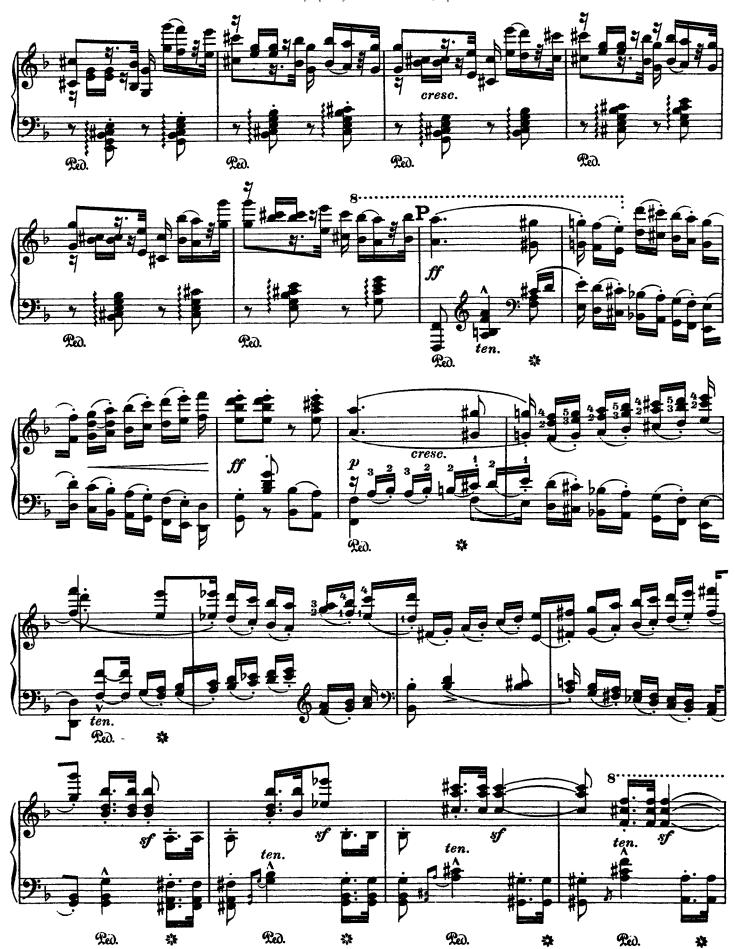

Liszt - Symphony No. 6 in F Major, Op. 68

Liszt - Symphony No. 6 in F Major, Op. 68

Liszt - Symphony No. 6 in F Major, Op. 68

## Symphony No. 7 in A Major, Op. 92

(by Beethoven)

2

Liszt - Symphony No. 7 in A Major, Op. 92

Liszt - Symphony No. 7 in A Major, Op. 92

Liszt - Symphony No. 7 in A Major, Op. 92

Der ganze Satz mit dem Alternativsatz D dur wird wiederholt Tout ce mouvement y compris l'alternativo en ré majeur sera répété