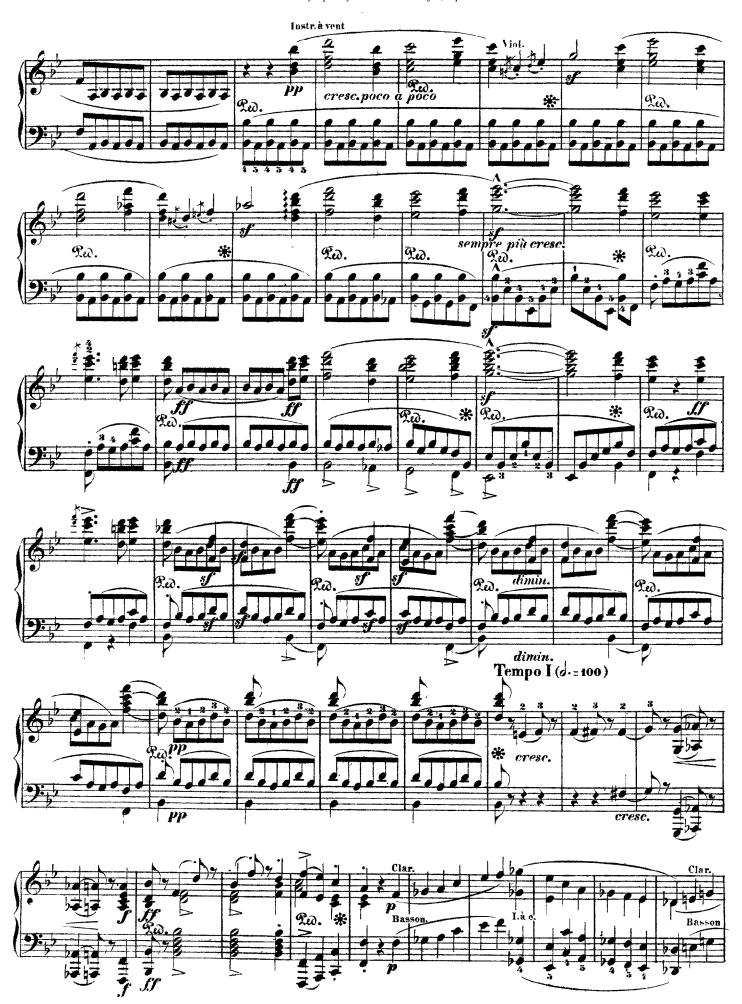

## Symphony No. 4 in Bb Major, Op. 60

(by Beethoven)

Liszt - Symphony No. 4 in Bb Major, Op. 60

Liszt - Symphony No. 4 in Bb Major, Op. 60

Liszt - Symphony No. 4 in Bb Major, Op. 60