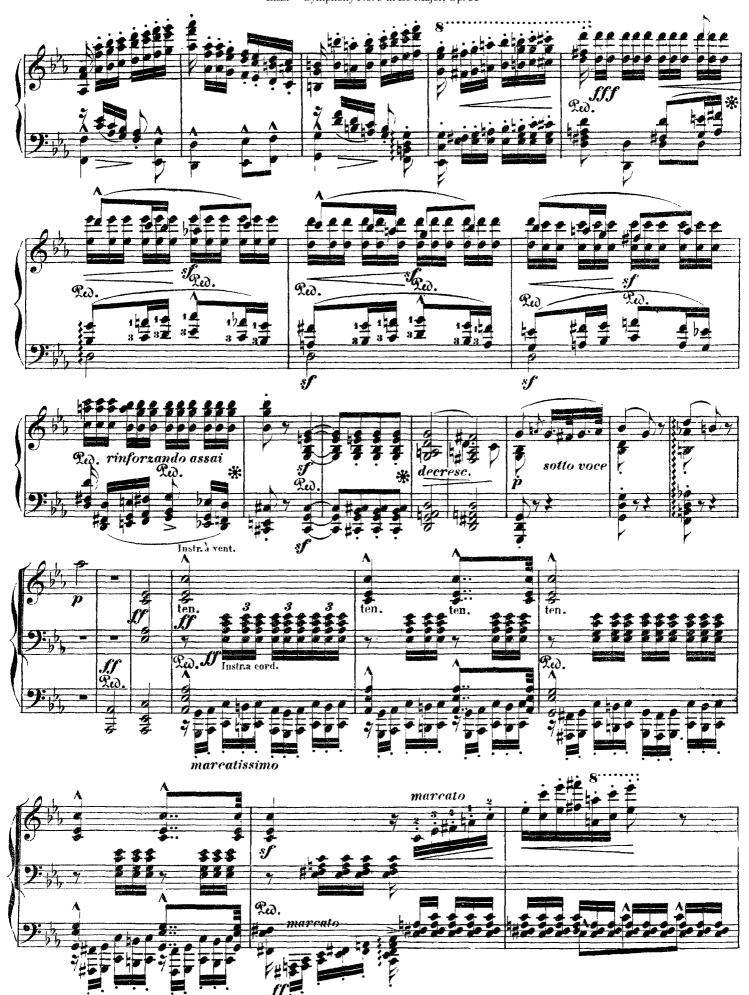

## Thunderstorm. Tempest.

Liszt - Symphony No. 6 in F Major, Op. 68

Song of the Shepherds

Liszt - Symphony No. 6 in F Major, Op. 68

Liszt - Symphony No. 6 in F Major, Op. 68

Liszt - Symphony No. 6 in F Major, Op. 68

Liszt - Symphony No. 6 in F Major, Op. 68

Liszt - Symphony No. 6 in F Major, Op. 68

Liszt - Symphony No. 6 in F Major, Op. 68