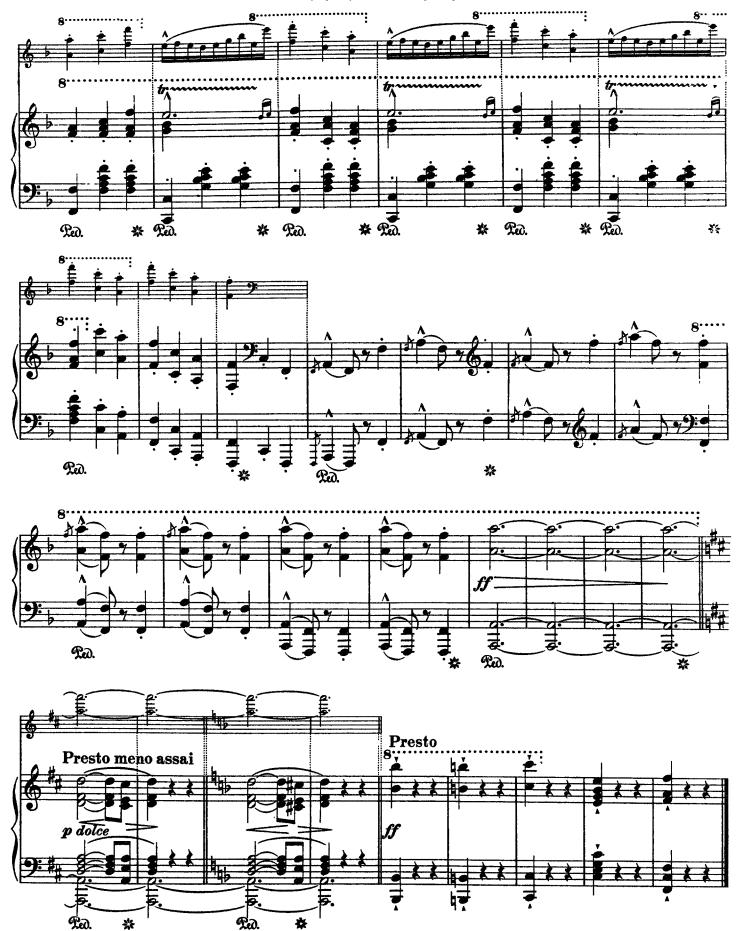

## Symphony No. 8 In F Major, Op. 93

(by Beethoven)

\*) The rendering of the principal figure of the motive in the orchestra is not but or or the player, therefore, must observe the latter indication wherever the figure appears.