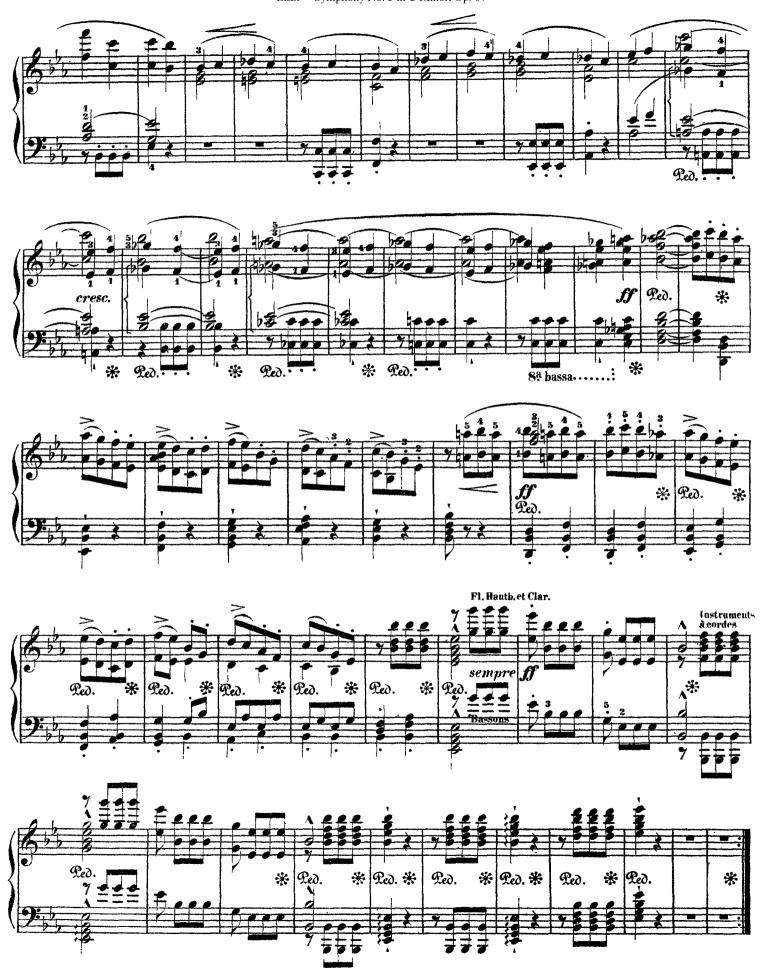

## Symphony No. 4 in Bb Major, Op. 60

(by Beethoven)

Liszt - Symphony No. 4 in Bb Major, Op. 60

Liszt - Symphony No. 4 in Bb Major, Op. 60

Liszt - Symphony No. 4 in Bb Major, Op. 60