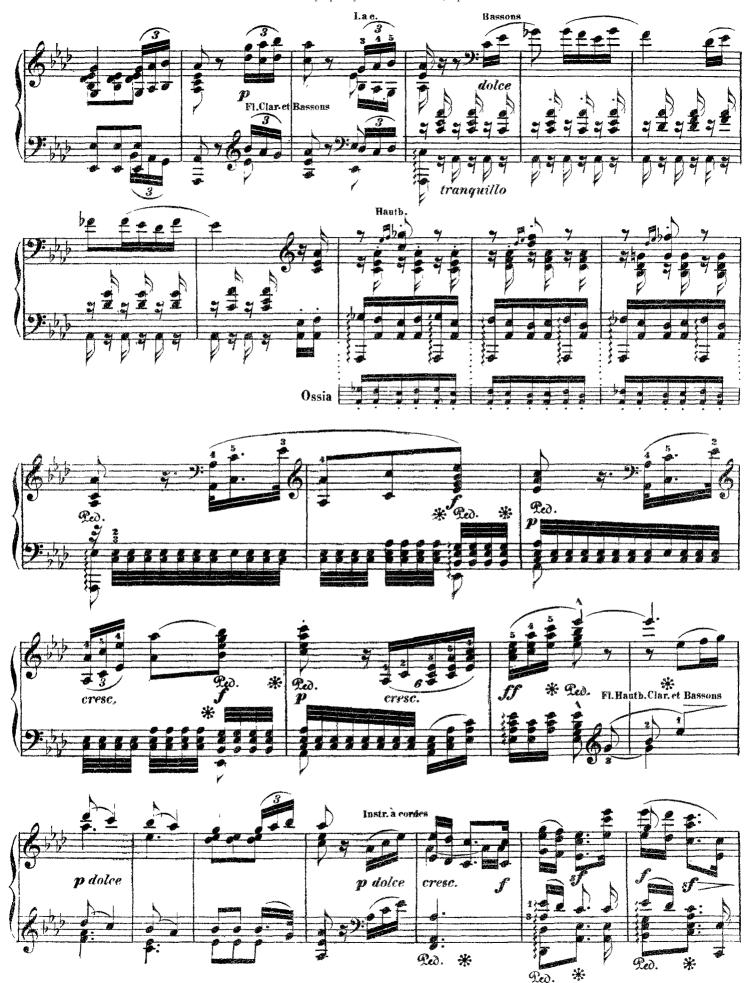

## Symphony No. 5 in C Minor, Op. 67

(by Beethoven)

Liszt - Symphony No. 5 in C Minor, Op. 67

Liszt - Symphony No. 5 in C Minor, Op. 67

Liszt - Symphony No. 5 in C Minor, Op. 67