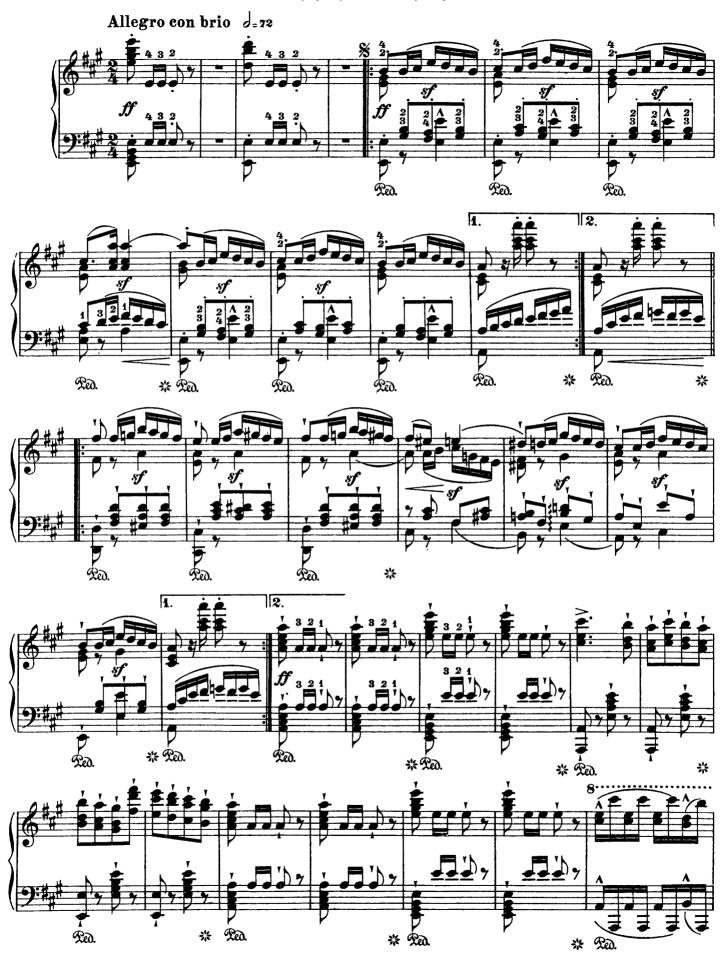

## Symphony No. 7 in A Major, Op. 92

(by Beethoven)

2

Liszt - Symphony No. 7 in A Major, Op. 92

Liszt - Symphony No. 7 in A Major, Op. 92

Liszt - Symphony No. 7 in A Major, Op. 92

Der ganze Satz mit dem Alternativsatz D dur wird wiederholt Tout ce mouvement y compris l'alternativo en ré majeur sera répété