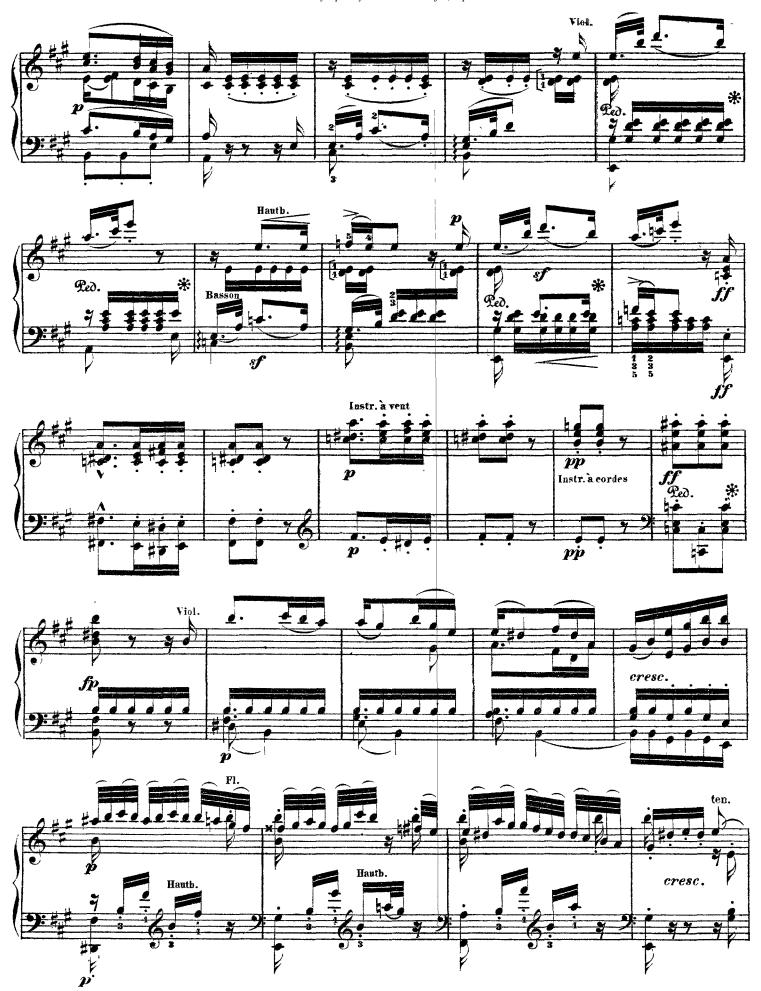

## COMPLETE BEETHOVEN SYMPHONIES



TRANSCRIBED FOR SOLO PIANO BY FRANZ LISZT

438 pages

## Symphony No. 1 in C Major, Op. 21

(by Beethoven)

















8













































## Symphony No. 2 in D Major, Op. 36

(by Beethoven)





















































































## Symphony No. 3 in Eb Major, Op. 55

Eroica (by Beethoven)



























Liszt - Symphony No. 3 in Eb Major, Op. 55















## Marcia funebre



Liszt - Symphony No. 3 in Eb Major, Op. 55



































































## Symphony No. 4 in Bb Major, Op. 60

(by Beethoven)





































Liszt - Symphony No. 4 in Bb Major, Op. 60







Liszt - Symphony No. 4 in Bb Major, Op. 60















Liszt - Symphony No. 4 in Bb Major, Op. 60





























## Franz Liszt

## Symphony No. 5 in C Minor, Op. 67

(by Beethoven)





Liszt - Symphony No. 5 in C Minor, Op. 67



















Liszt - Symphony No. 5 in C Minor, Op. 67