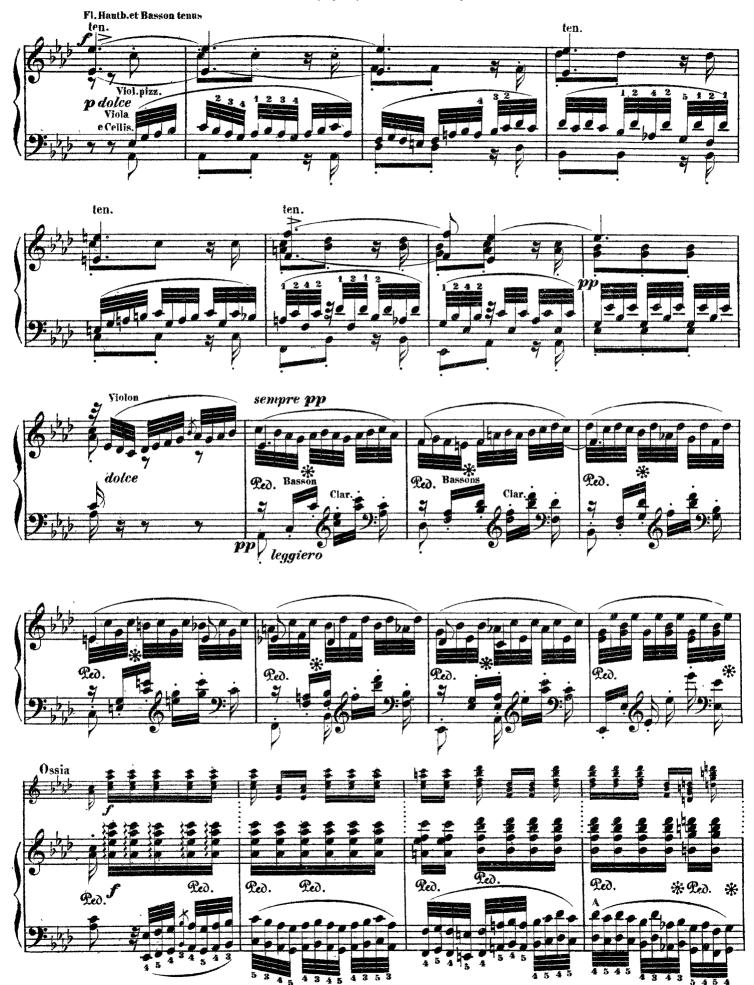

## Symphony No. 5 in C Minor, Op. 67

(by Beethoven)

Liszt - Symphony No. 5 in C Minor, Op. 67

Liszt - Symphony No. 5 in C Minor, Op. 67

Liszt - Symphony No. 5 in C Minor, Op. 67