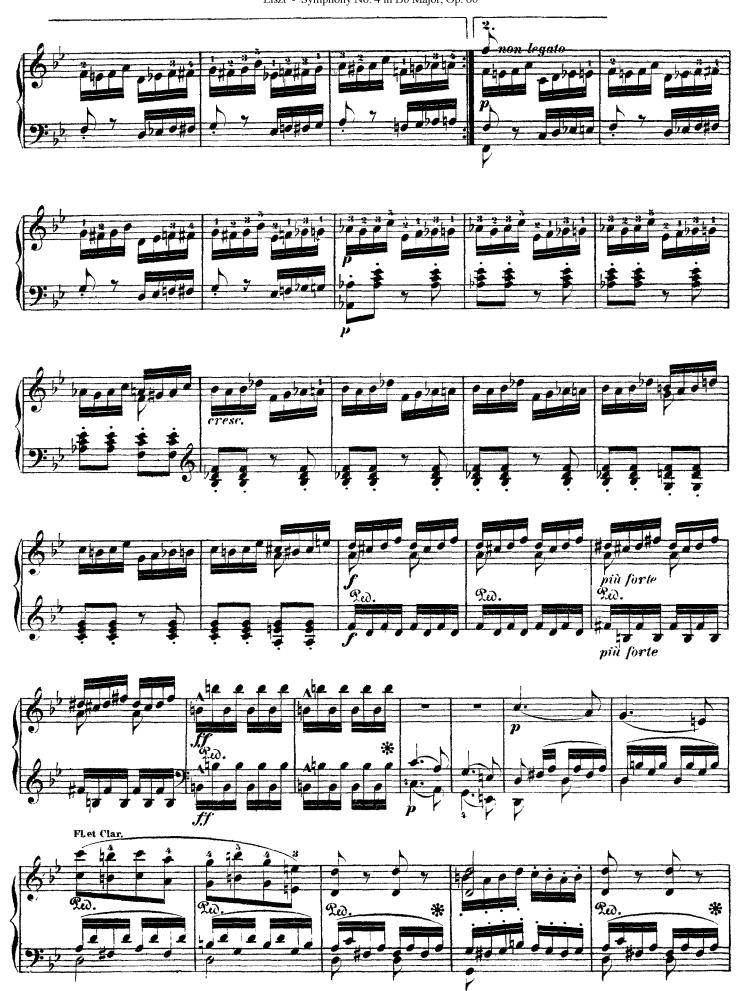

## Symphony No. 4 in Bb Major, Op. 60

(by Beethoven)

Liszt - Symphony No. 4 in Bb Major, Op. 60

Liszt - Symphony No. 4 in Bb Major, Op. 60

Liszt - Symphony No. 4 in Bb Major, Op. 60