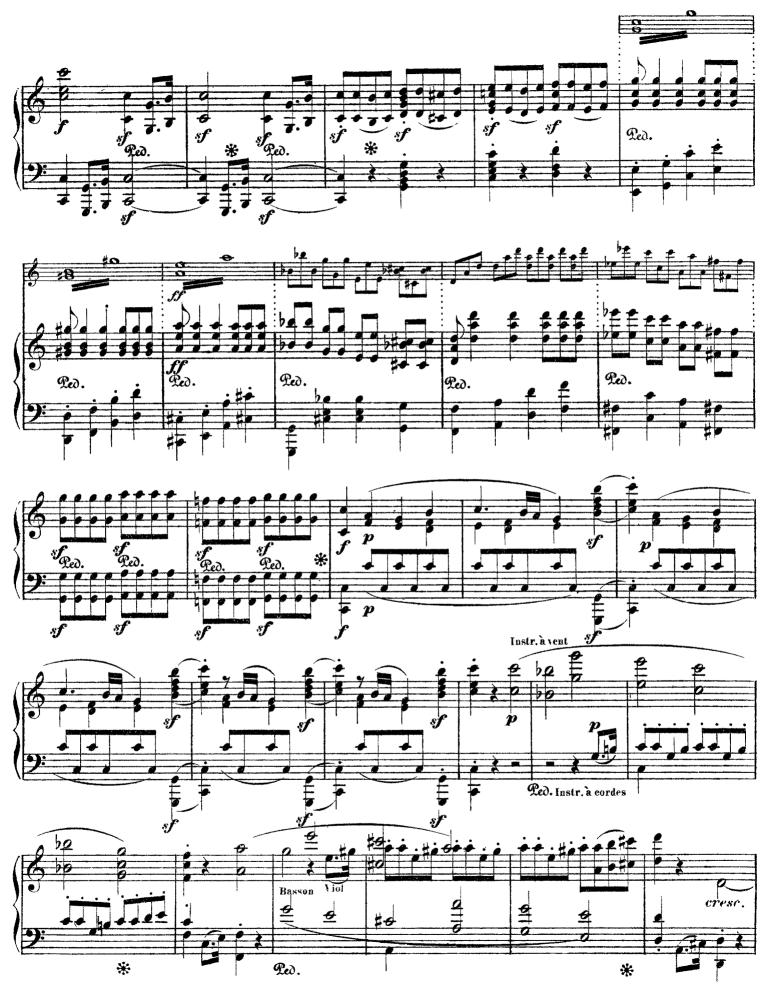

## COMPLETE BEETHOVEN SYMPHONIES



TRANSCRIBED FOR SOLO PIANO BY FRANZ LISZT

438 pages

## Symphony No. 1 in C Major, Op. 21

(by Beethoven)

















8













































## Symphony No. 2 in D Major, Op. 36

(by Beethoven)





















































































## Symphony No. 3 in Eb Major, Op. 55

Eroica (by Beethoven)



























Liszt - Symphony No. 3 in Eb Major, Op. 55















## Marcia funebre



Liszt - Symphony No. 3 in Eb Major, Op. 55



































































## Symphony No. 4 in Bb Major, Op. 60

(by Beethoven)





































Liszt - Symphony No. 4 in Bb Major, Op. 60







Liszt - Symphony No. 4 in Bb Major, Op. 60















Liszt - Symphony No. 4 in Bb Major, Op. 60





























## Franz Liszt

## Symphony No. 5 in C Minor, Op. 67

(by Beethoven)