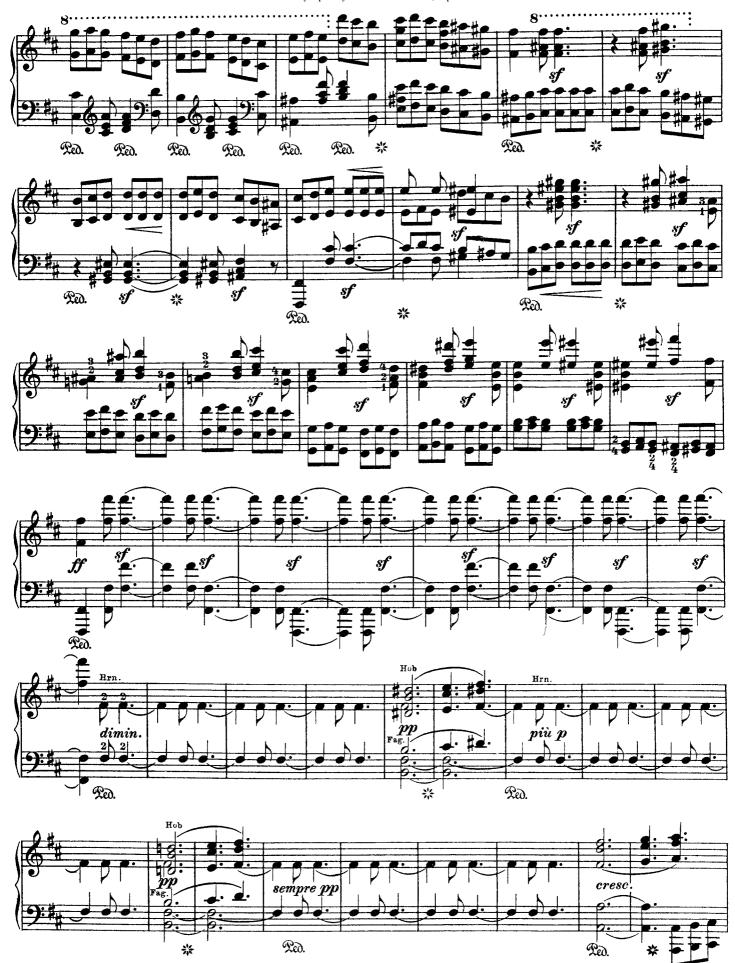

## Symphony No. 9 in D Minor, Op. 125

Choral (by Beethoven)

Liszt - Symphony No. 9 in D Minor, Op. 125

Liszt - Symphony No. 9 in D Minor, Op. 125

Liszt - Symphony No. 9 in D Minor, Op. 125

Liszt - Symphony No. 9 in D Minor, Op. 125