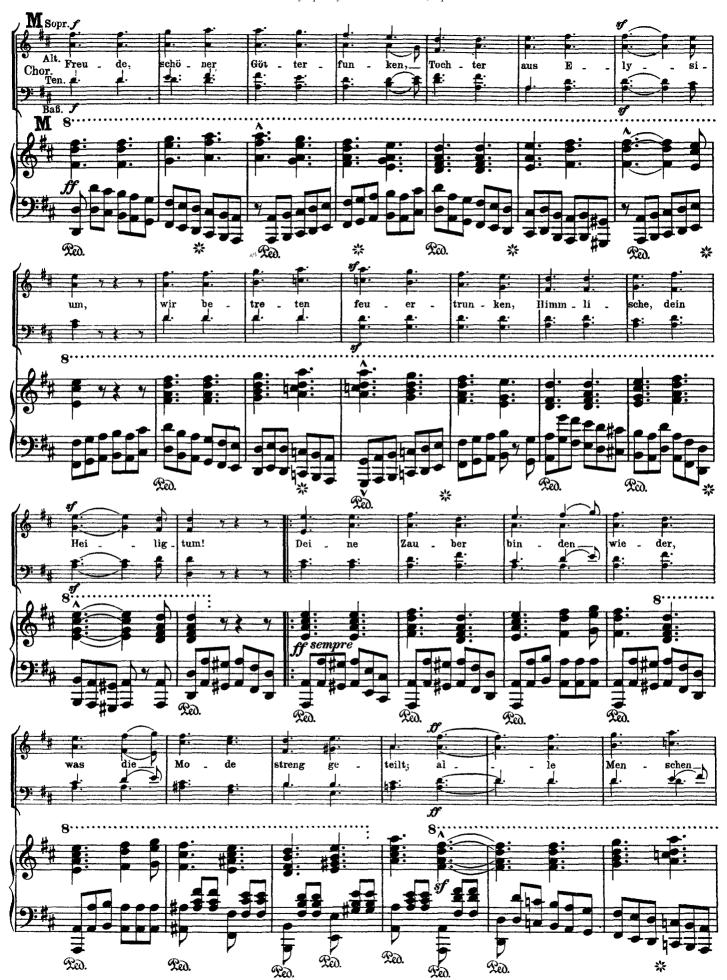

## Symphony No. 9 in D Minor, Op. 125

Choral (by Beethoven)

Liszt - Symphony No. 9 in D Minor, Op. 125

Liszt - Symphony No. 9 in D Minor, Op. 125

Liszt - Symphony No. 9 in D Minor, Op. 125

Liszt - Symphony No. 9 in D Minor, Op. 125

27

(The horn part somewhat accentuated.)

(The accompanying parts of the left hand always in an even pp and staccato.)

Liszt - Symphony No. 9 in D Minor, Op. 125

(These 6 bars may be omitted by the solo singer, but not by the chorus.)