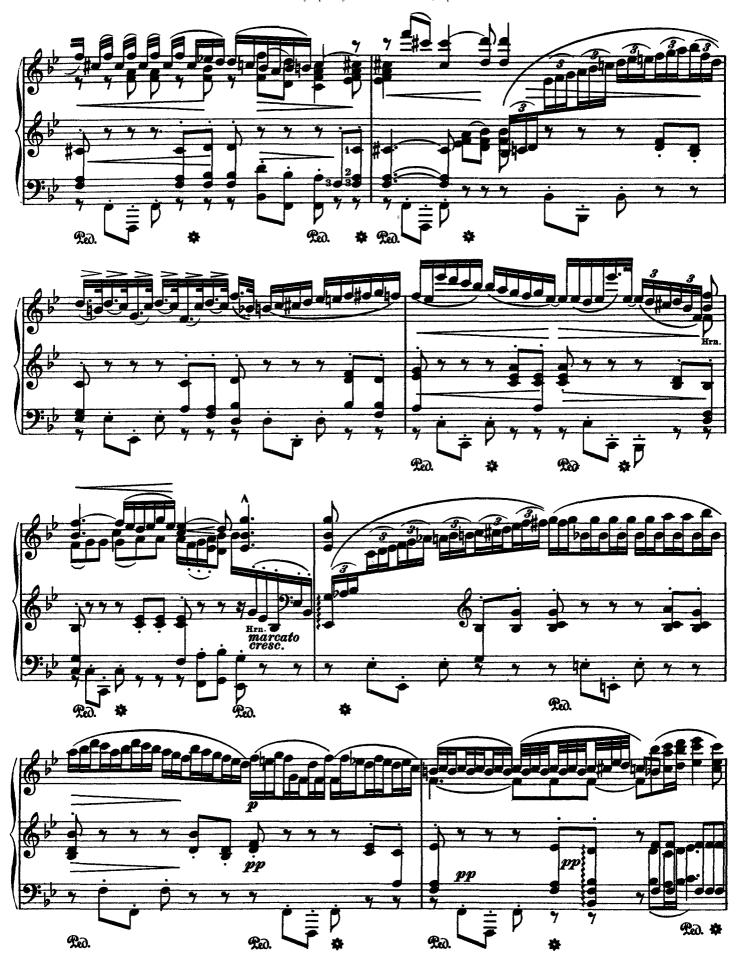

## Symphony No. 9 in D Minor, Op. 125

Choral (by Beethoven)

Liszt - Symphony No. 9 in D Minor, Op. 125

Liszt - Symphony No. 9 in D Minor, Op. 125

Liszt - Symphony No. 9 in D Minor, Op. 125

Liszt - Symphony No. 9 in D Minor, Op. 125