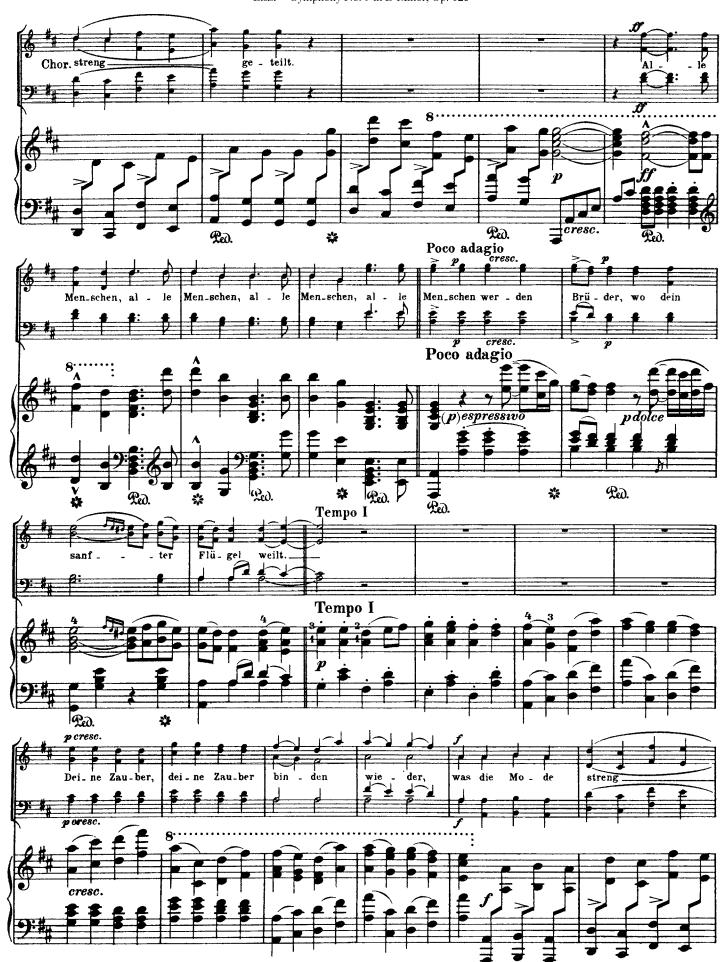

## Symphony No. 9 in D Minor, Op. 125

Choral (by Beethoven)

Liszt - Symphony No. 9 in D Minor, Op. 125

Liszt - Symphony No. 9 in D Minor, Op. 125

Liszt - Symphony No. 9 in D Minor, Op. 125

Liszt - Symphony No. 9 in D Minor, Op. 125

27

(The horn part somewhat accentuated.)

(The accompanying parts of the left hand always in an even pp and staccato.)

Liszt - Symphony No. 9 in D Minor, Op. 125

(These 6 bars may be omitted by the solo singer, but not by the chorus.)