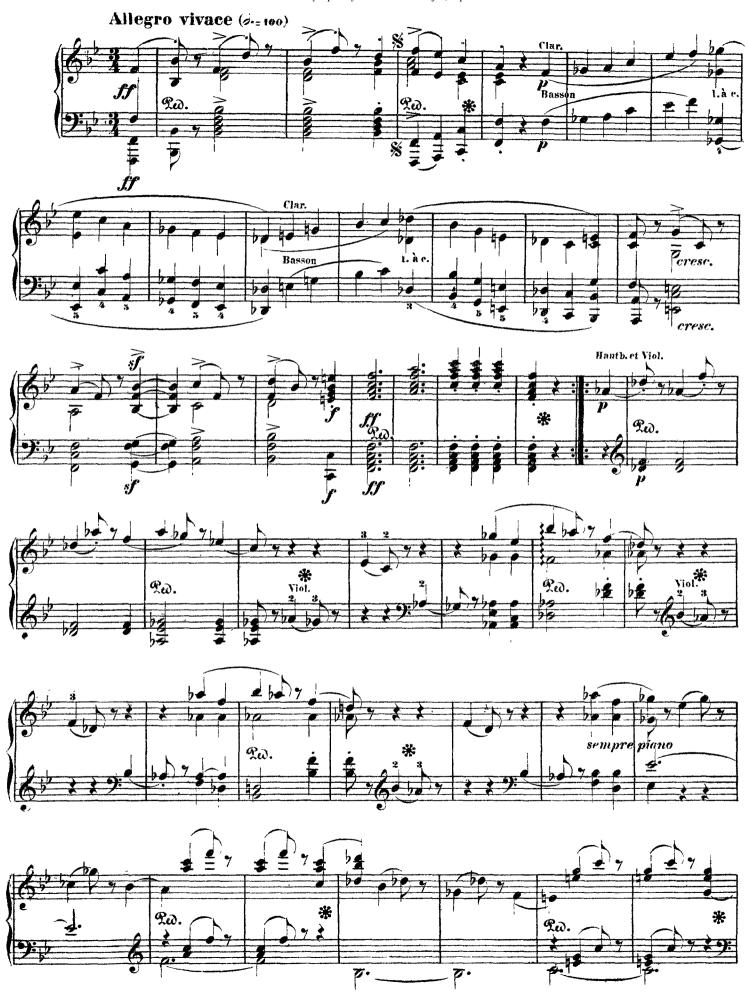

## Symphony No. 4 in Bb Major, Op. 60

(by Beethoven)

Liszt - Symphony No. 4 in Bb Major, Op. 60

Liszt - Symphony No. 4 in Bb Major, Op. 60

Liszt - Symphony No. 4 in Bb Major, Op. 60