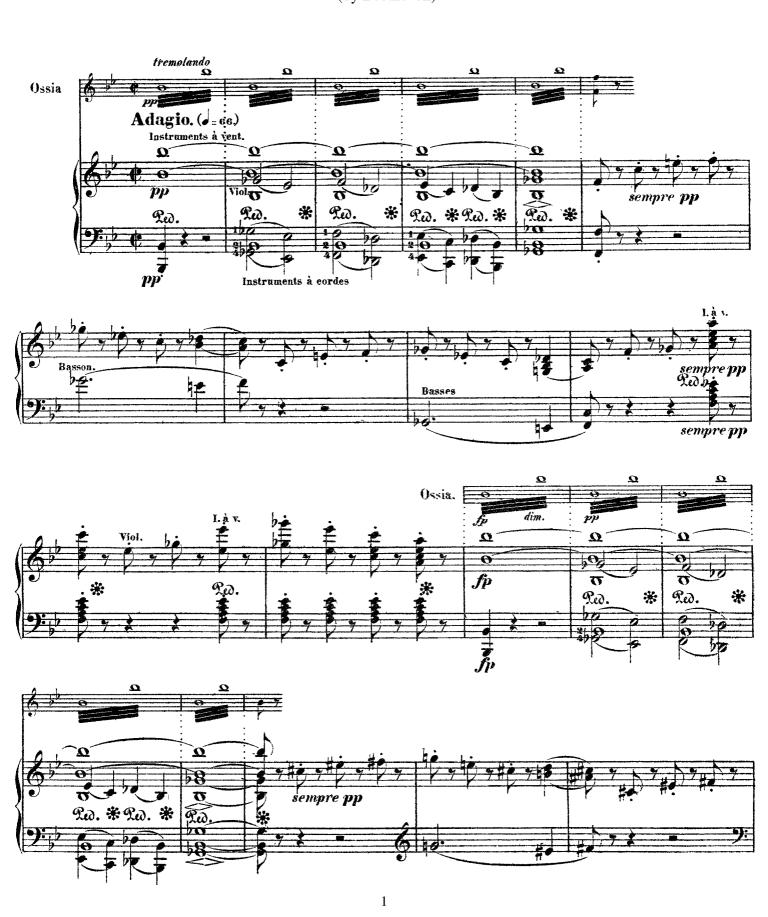

## Symphony No. 9 in D Minor, Op. 125

Choral (by Beethoven)

Liszt - Symphony No. 9 in D Minor, Op. 125

Liszt - Symphony No. 9 in D Minor, Op. 125

Liszt - Symphony No. 9 in D Minor, Op. 125

Liszt - Symphony No. 9 in D Minor, Op. 125