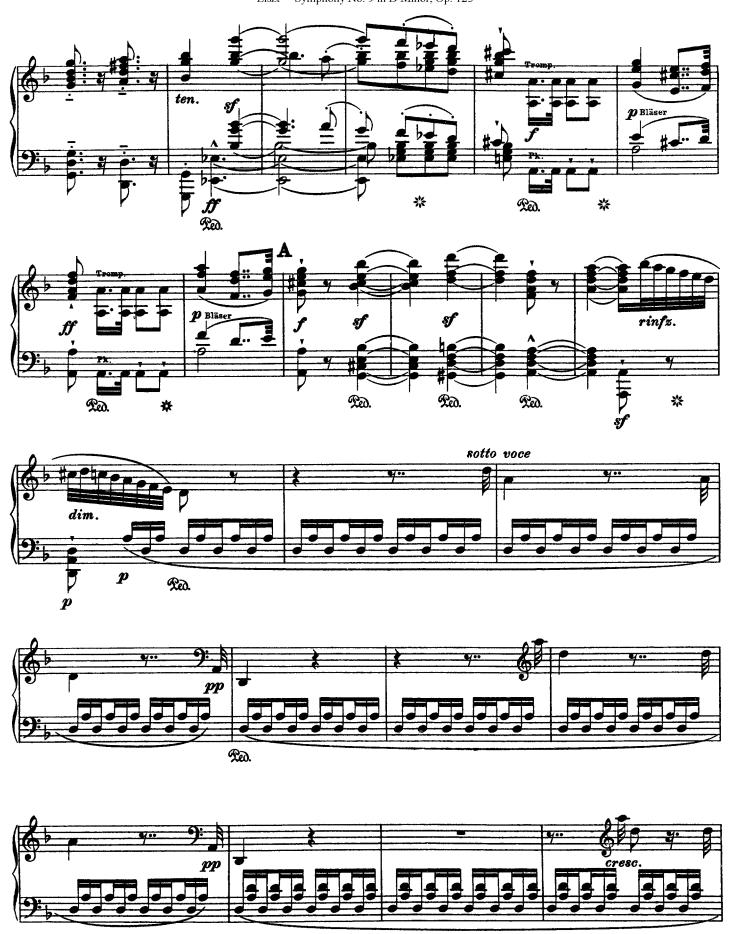

## Symphony No. 9 in D Minor, Op. 125

Choral (by Beethoven)

Liszt - Symphony No. 9 in D Minor, Op. 125

Liszt - Symphony No. 9 in D Minor, Op. 125

Liszt - Symphony No. 9 in D Minor, Op. 125

Liszt - Symphony No. 9 in D Minor, Op. 125