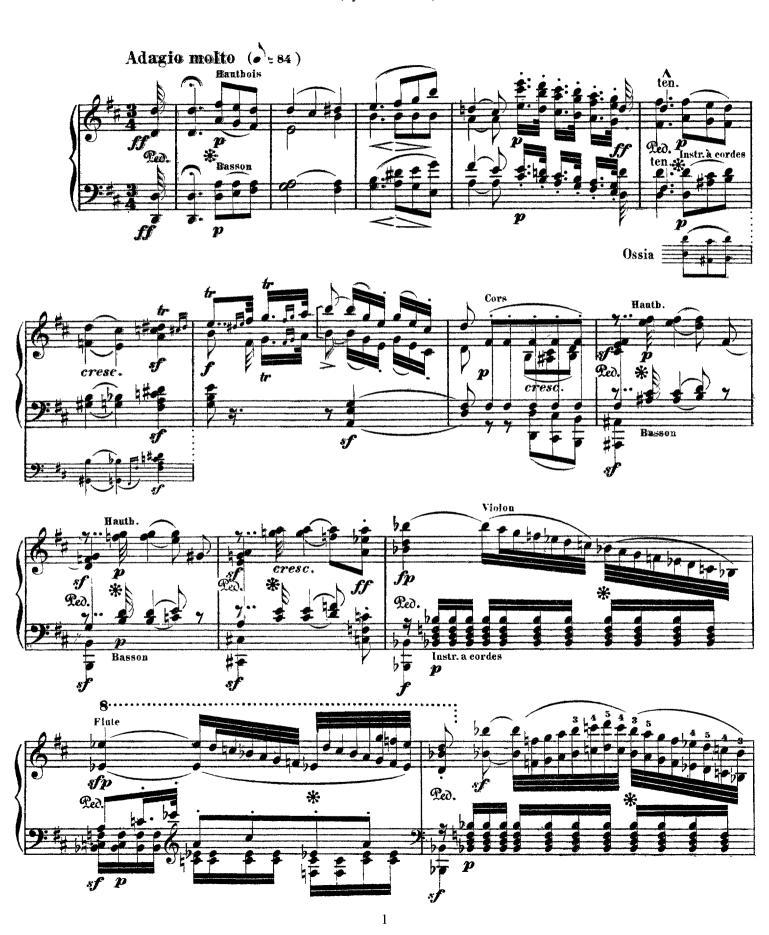

## COMPLETE BEETHOVEN SYMPHONIES



TRANSCRIBED FOR SOLO PIANO BY FRANZ LISZT

438 pages

## Symphony No. 1 in C Major, Op. 21

(by Beethoven)

















8













































## Symphony No. 2 in D Major, Op. 36

(by Beethoven)





















































































## Symphony No. 3 in Eb Major, Op. 55

Eroica (by Beethoven)



























Liszt - Symphony No. 3 in Eb Major, Op. 55















## Marcia funebre



Liszt - Symphony No. 3 in Eb Major, Op. 55



































































## Symphony No. 4 in Bb Major, Op. 60

(by Beethoven)





































Liszt - Symphony No. 4 in Bb Major, Op. 60







Liszt - Symphony No. 4 in Bb Major, Op. 60















Liszt - Symphony No. 4 in Bb Major, Op. 60





























## Franz Liszt

## Symphony No. 5 in C Minor, Op. 67

(by Beethoven)





Liszt - Symphony No. 5 in C Minor, Op. 67



















Liszt - Symphony No. 5 in C Minor