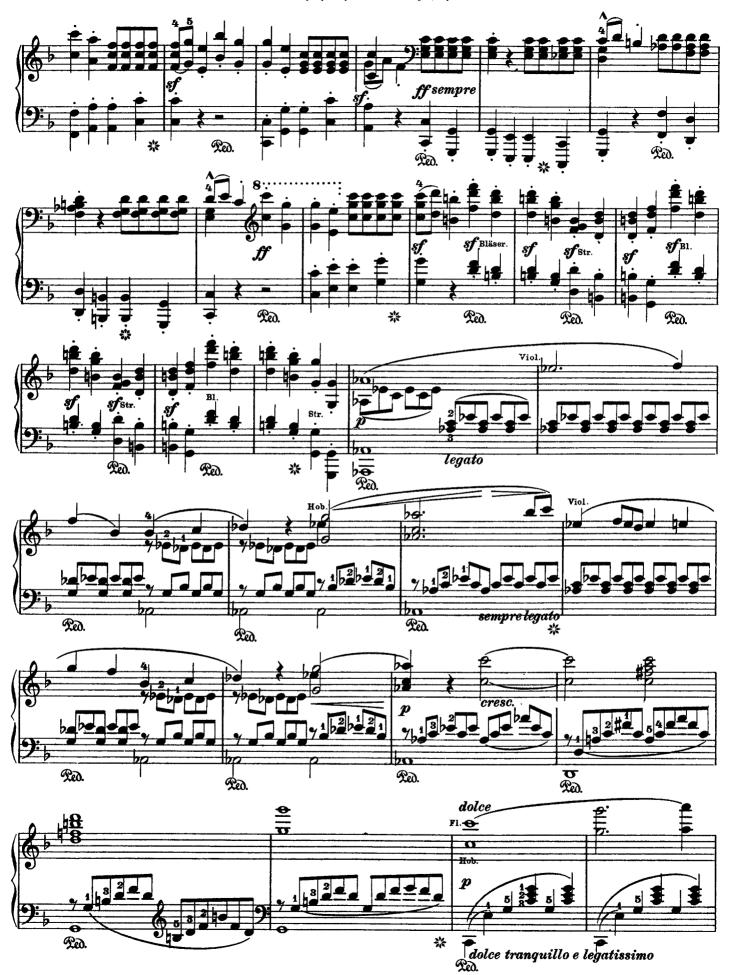

## Symphony No. 6 in F Major, Op. 68

Pastorale (by Beethoven)

The Awakening of Cheerful Feelings on Arriving in the Country.

Liszt - Symphony No. 6 in F Major, Op. 68

Scene at the Brook

Liszt - Symphony No. 6 in F Major, Op. 68

Liszt - Symphony No. 6 in F Major, Op. 68

Merry Meeting of Country Folk

Liszt - Symphony No. 6 in F Major, Op. 68