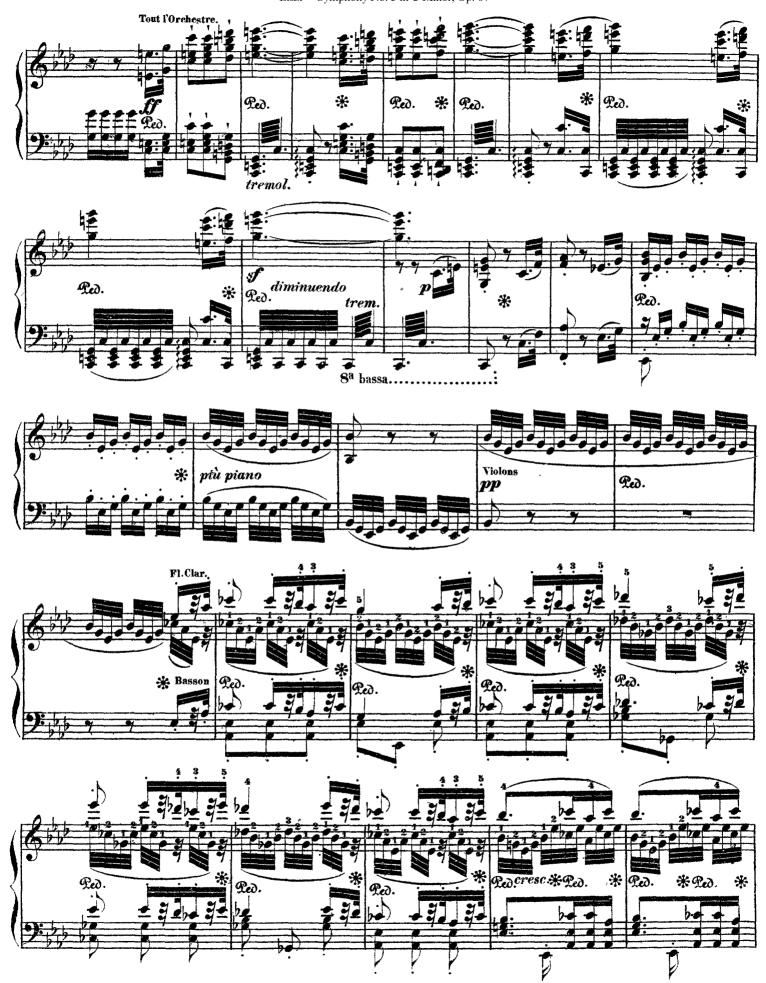

## Symphony No. 5 in C Minor, Op. 67

(by Beethoven)

Liszt - Symphony No. 5 in C Minor, Op. 67

Liszt - Symphony No. 5 in C Minor, Op. 67

Liszt - Symphony No. 5 in C Minor, Op. 67