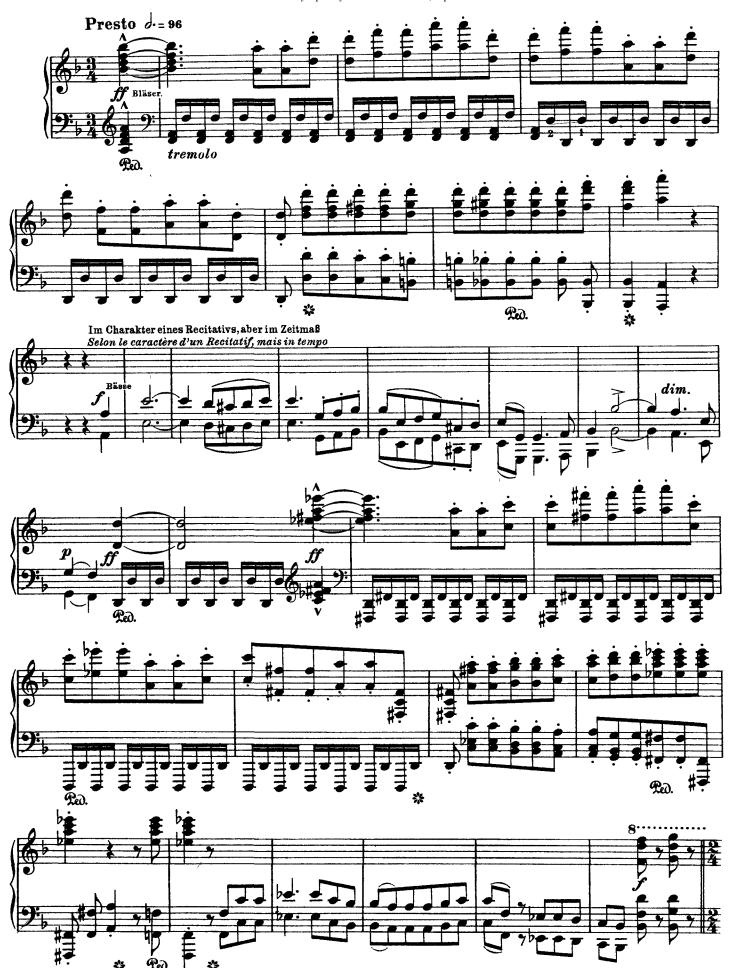

## Symphony No. 5 in C Minor, Op. 67

(by Beethoven)

Liszt - Symphony No. 5 in C Minor, Op. 67

Liszt - Symphony No. 5 in C Minor, Op. 67

Liszt - Symphony No. 5 in C Minor, Op. 67