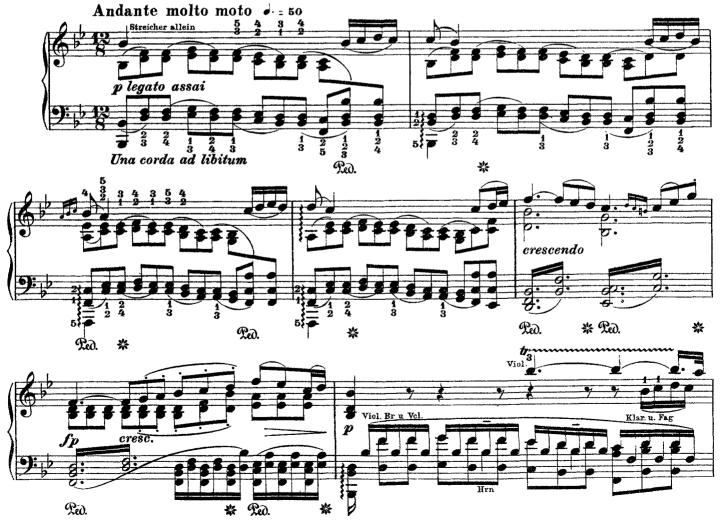

## Symphony No. 6 in F Major, Op. 68

Pastorale (by Beethoven)

The Awakening of Cheerful Feelings on Arriving in the Country.

Liszt - Symphony No. 6 in F Major, Op. 68

Scene at the Brook

Liszt - Symphony No. 6 in F Major, Op. 68

Liszt - Symphony No. 6 in F Major, Op. 68

Merry Meeting of Country Folk

Liszt - Symphony No. 6 in F Major, Op. 68