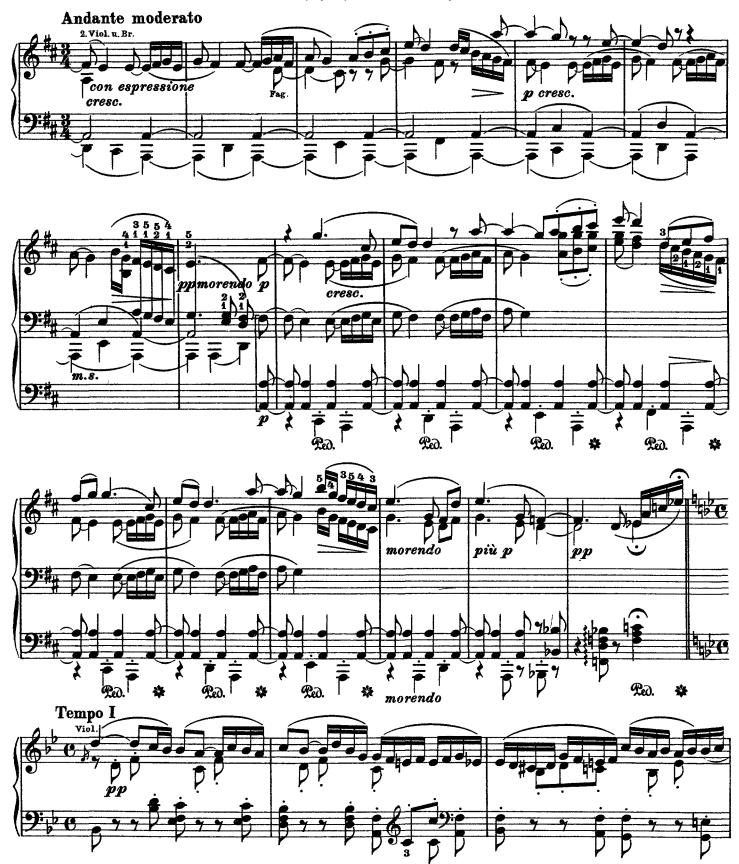

## Symphony No. 6 in F Major, Op. 68

Pastorale (by Beethoven)

The Awakening of Cheerful Feelings on Arriving in the Country.

Liszt - Symphony No. 6 in F Major, Op. 68

Scene at the Brook

Liszt - Symphony No. 6 in F Major, Op. 68