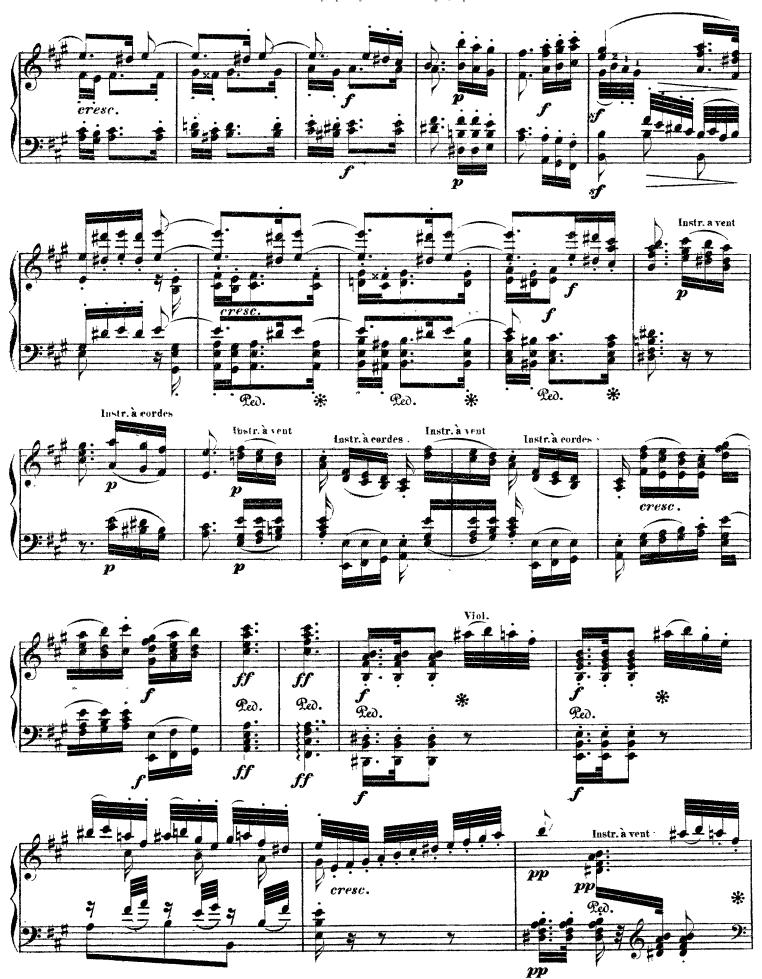

## COMPLETE BEETHOVEN SYMPHONIES



TRANSCRIBED FOR SOLO PIANO BY FRANZ LISZT

438 pages

## Symphony No. 1 in C Major, Op. 21

(by Beethoven)

















8













































## Symphony No. 2 in D Major, Op. 36

(by Beethoven)





















































































## Symphony No. 3 in Eb Major, Op. 55

Eroica (by Beethoven)



























Liszt - Symphony No. 3 in Eb Major, Op. 55















## Marcia funebre



Liszt - Symphony No. 3 in Eb Major, Op. 55



































































## Symphony No. 4 in Bb Major, Op. 60

(by Beethoven)





































Liszt - Symphony No. 4 in Bb Major, Op. 60







Liszt - Symphony No. 4 in Bb Major, Op. 60















Liszt - Symphony No. 4 in Bb Major, Op. 60





























## Franz Liszt

## Symphony No. 5 in C Minor, Op. 67

(by Beethoven)





Liszt - Symphony No. 5 in C Minor, Op. 67



















Liszt - Symphony No. 5 in C Minor, Op. 67