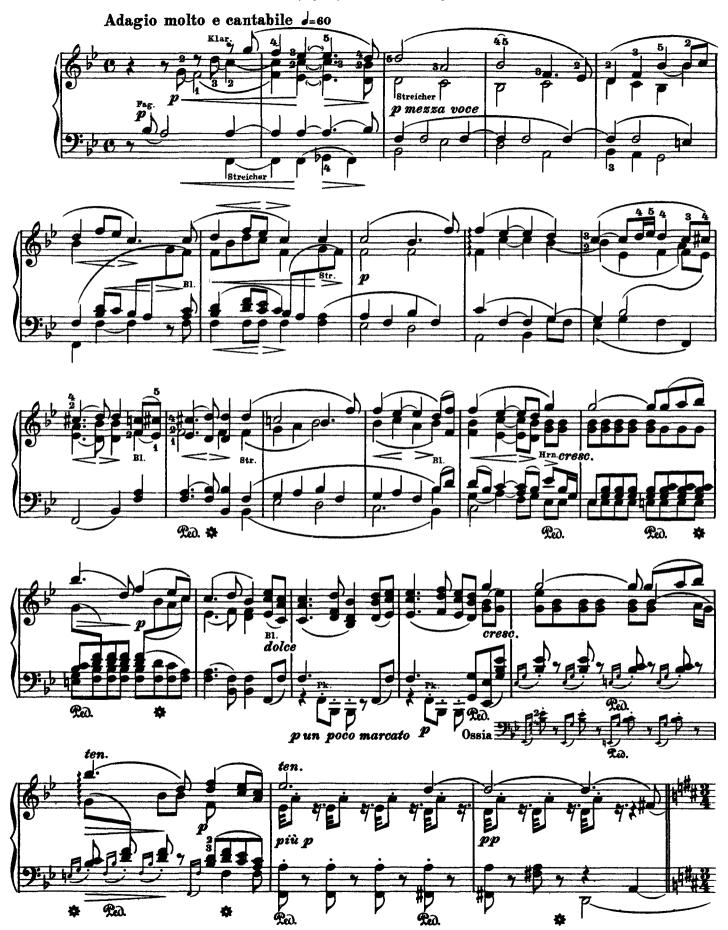

## Symphony No. 4 in Bb Major, Op. 60

(by Beethoven)

Liszt - Symphony No. 4 in Bb Major, Op. 60

Liszt - Symphony No. 4 in Bb Major, Op. 60

Liszt - Symphony No. 4 in Bb Major, Op. 60