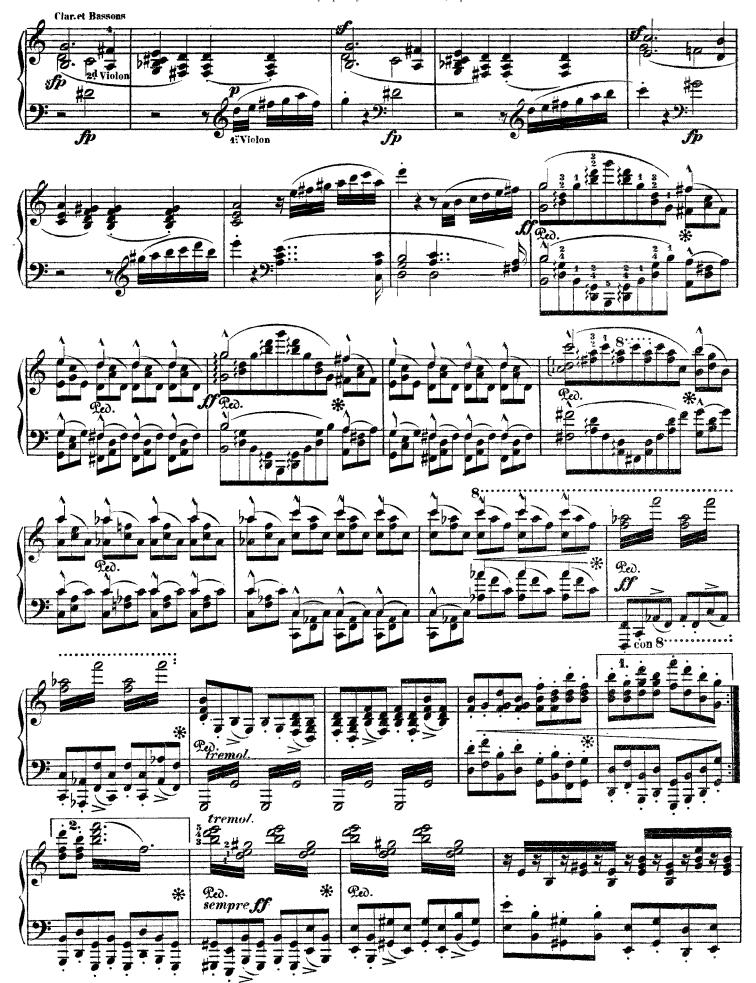

## Symphony No. 3 in Eb Major, Op. 55

Eroica (by Beethoven)

Liszt - Symphony No. 3 in Eb Major, Op. 55

## Marcia funebre

Liszt - Symphony No. 3 in Eb Major, Op. 55