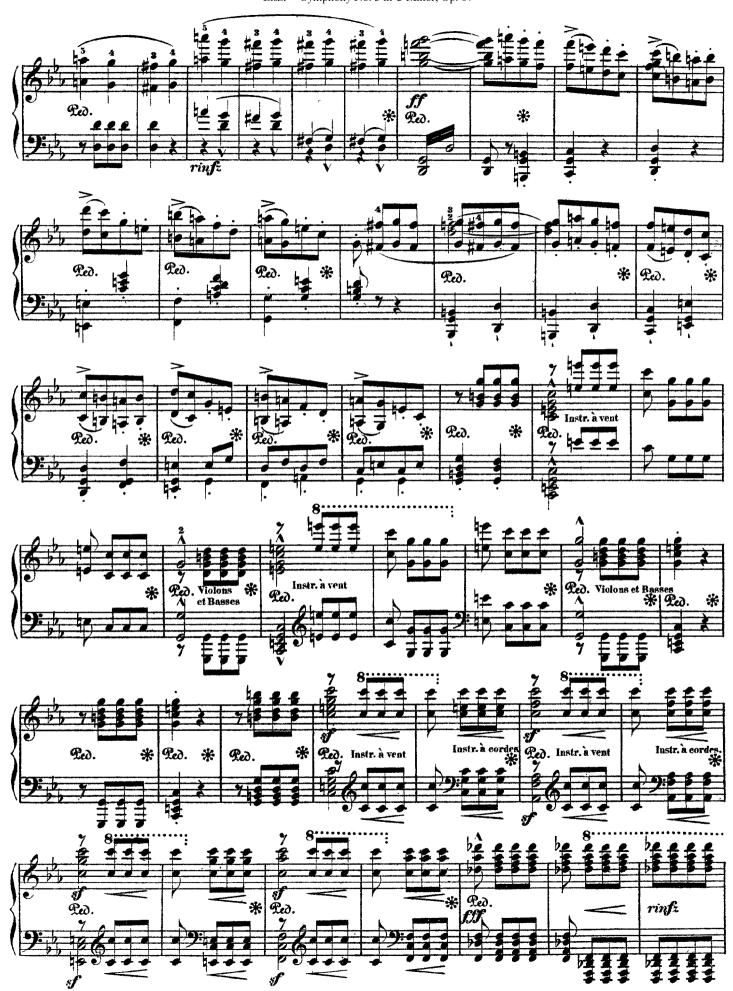

## Symphony No. 7 in A Major, Op. 92

(by Beethoven)

2

Liszt - Symphony No. 7 in A Major, Op. 92

Liszt - Symphony No. 7 in A Major, Op. 92

Liszt - Symphony No. 7 in A Major, Op. 92

Der ganze Satz mit dem Alternativsatz D dur wird wiederholt Tout ce mouvement y compris l'alternativo en ré majeur sera répété

The entire movement with the alternativo in D major is repeated Est as egéss tételt a D-dur alternativo-val egzütt meg kell ismételni