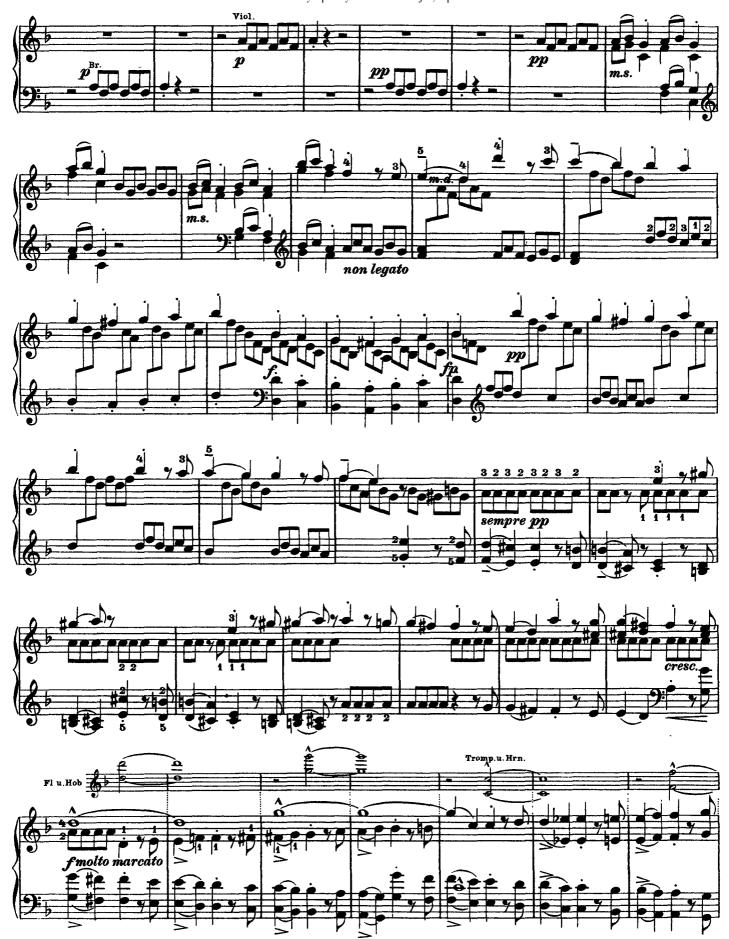

## Thunderstorm. Tempest.

Liszt - Symphony No. 6 in F Major, Op. 68

Song of the Shepherds

Liszt - Symphony No. 6 in F Major, Op. 68

Liszt - Symphony No. 6 in F Major, Op. 68

Liszt - Symphony No. 6 in F Major, Op. 68

Liszt - Symphony No. 6 in F Major, Op. 68

Liszt - Symphony No. 6 in F Major, Op. 68

Liszt - Symphony No. 6 in F Major, Op. 68