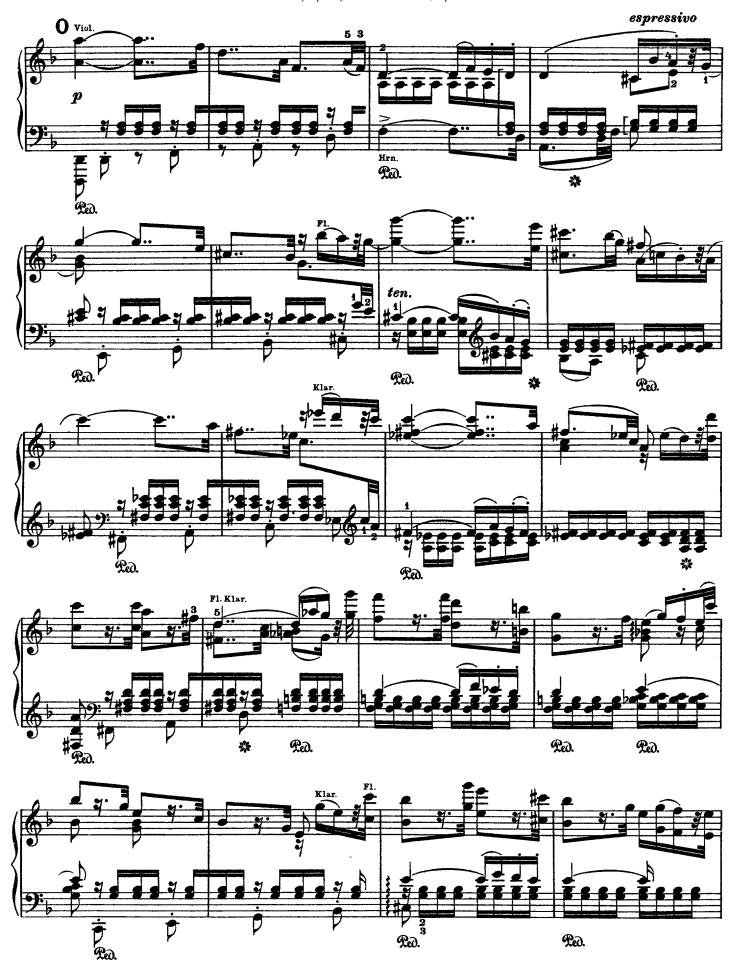

## Thunderstorm. Tempest.

Liszt - Symphony No. 6 in F Major, Op. 68

Song of the Shepherds

Liszt - Symphony No. 6 in F Major, Op. 68

Liszt - Symphony No. 6 in F Major, Op. 68

Liszt - Symphony No. 6 in F Major, Op. 68

Liszt - Symphony No. 6 in F Major, Op. 68

Liszt - Symphony No. 6 in F Major, Op. 68

Liszt - Symphony No. 6 in F Major, Op. 68