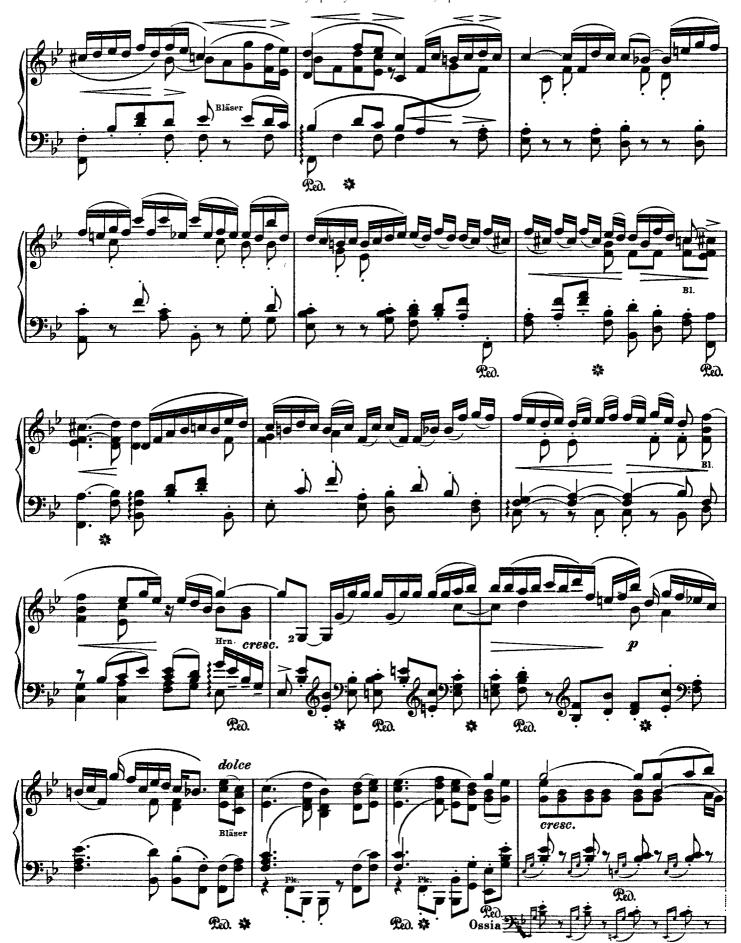

## Symphony No. 6 in F Major, Op. 68

Pastorale (by Beethoven)

The Awakening of Cheerful Feelings on Arriving in the Country.

Liszt - Symphony No. 6 in F Major, Op. 68

Scene at the Brook

Liszt - Symphony No. 6 in F Major, Op. 68

Liszt - Symphony No. 6 in F Major, Op. 68

Merry Meeting of Country Folk

Liszt - Symphony No. 6 in F Major, Op. 68