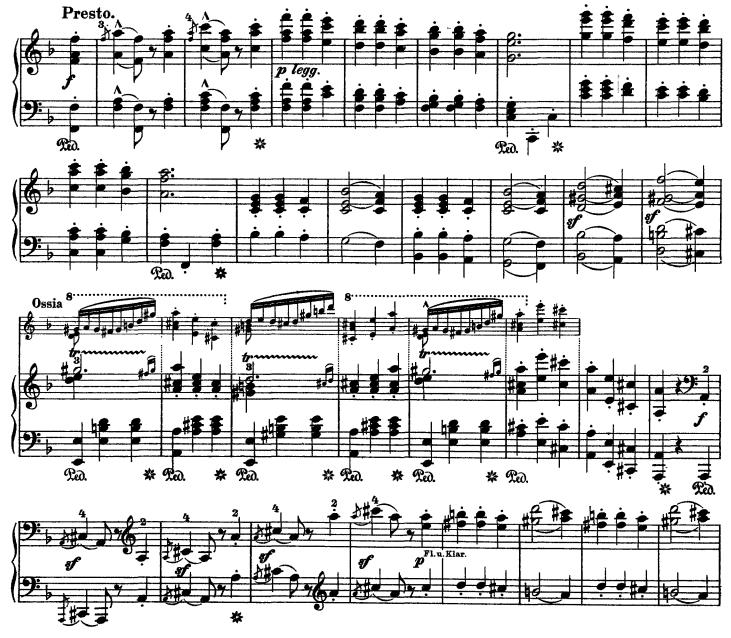

## Symphony No. 8 In F Major, Op. 93

(by Beethoven)

\*) The rendering of the principal figure of the motive in the orchestra is not but or or the player, therefore, must observe the latter indication wherever the figure appears.