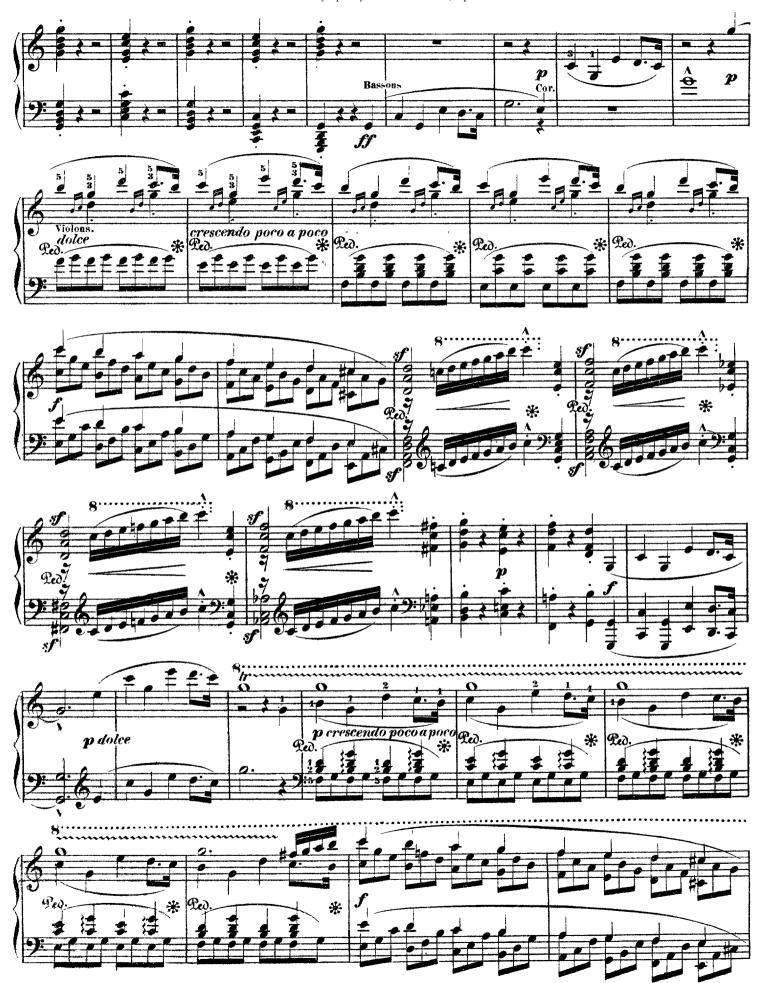

## Symphony No. 6 in F Major, Op. 68

Pastorale (by Beethoven)

The Awakening of Cheerful Feelings on Arriving in the Country.

Liszt - Symphony No. 6 in F Major, Op. 68

Scene at the Brook

Liszt - Symphony No. 6 in F Major, Op. 68