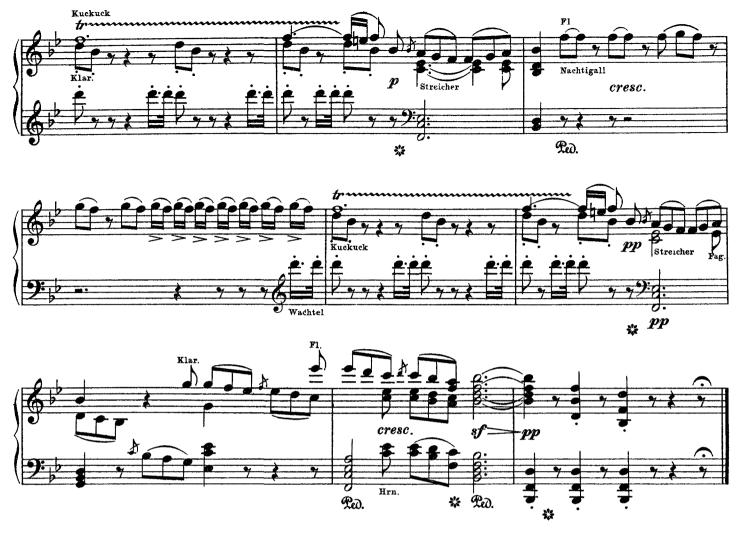

## Thunderstorm. Tempest.

Liszt - Symphony No. 6 in F Major, Op. 68

Song of the Shepherds

Liszt - Symphony No. 6 in F Major, Op. 68

Liszt - Symphony No. 6 in F Major, Op. 68

Liszt - Symphony No. 6 in F Major, Op. 68

Liszt - Symphony No. 6 in F Major, Op. 68

Liszt - Symphony No. 6 in F Major, Op. 68

Liszt - Symphony No. 6 in F Major, Op. 68