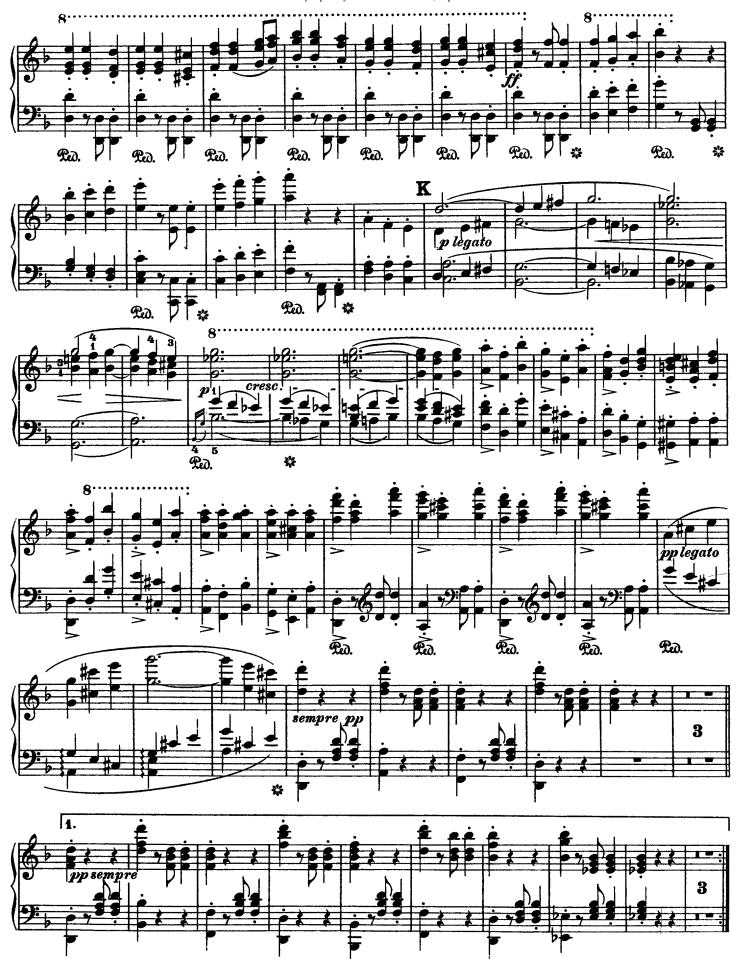

## Symphony No. 9 in D Minor, Op. 125

Choral (by Beethoven)

Liszt - Symphony No. 9 in D Minor, Op. 125

Liszt - Symphony No. 9 in D Minor, Op. 125

Liszt - Symphony No. 9 in D Minor, Op. 125

Liszt - Symphony No. 9 in D Minor, Op. 125