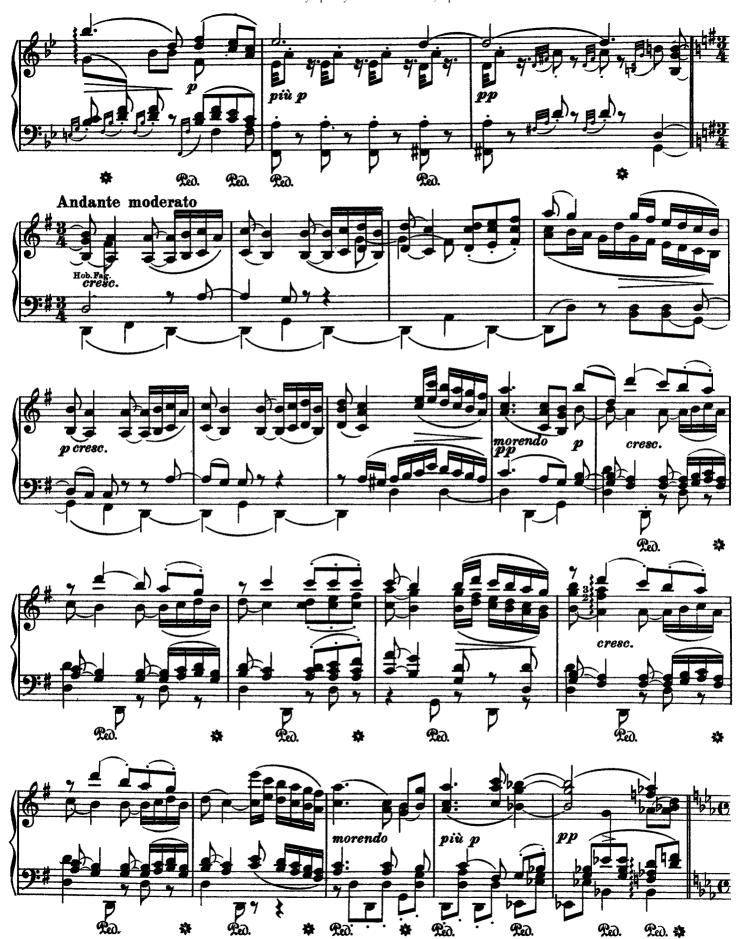

Liszt - Symphony No. 6 in F Major, Op. 68

Merry Meeting of Country Folk

Liszt - Symphony No. 6 in F Major, Op. 68

## Thunderstorm. Tempest.

Liszt - Symphony No. 6 in F Major, Op. 68

Song of the Shepherds

Liszt - Symphony No. 6 in F Major, Op. 68

Liszt - Symphony No. 6 in F Major, Op. 68

Liszt - Symphony No. 6 in F Major, Op. 68