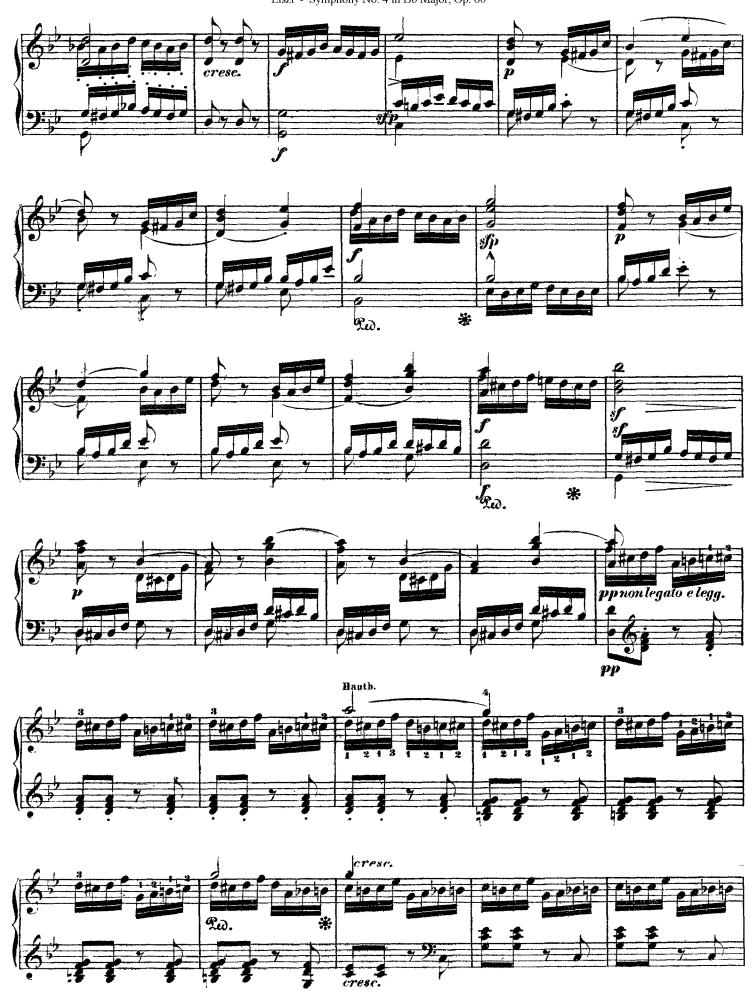

## Symphony No. 4 in Bb Major, Op. 60

(by Beethoven)

Liszt - Symphony No. 4 in Bb Major, Op. 60

Liszt - Symphony No. 4 in Bb Major, Op. 60

Liszt - Symphony No. 4 in Bb Major, Op. 60