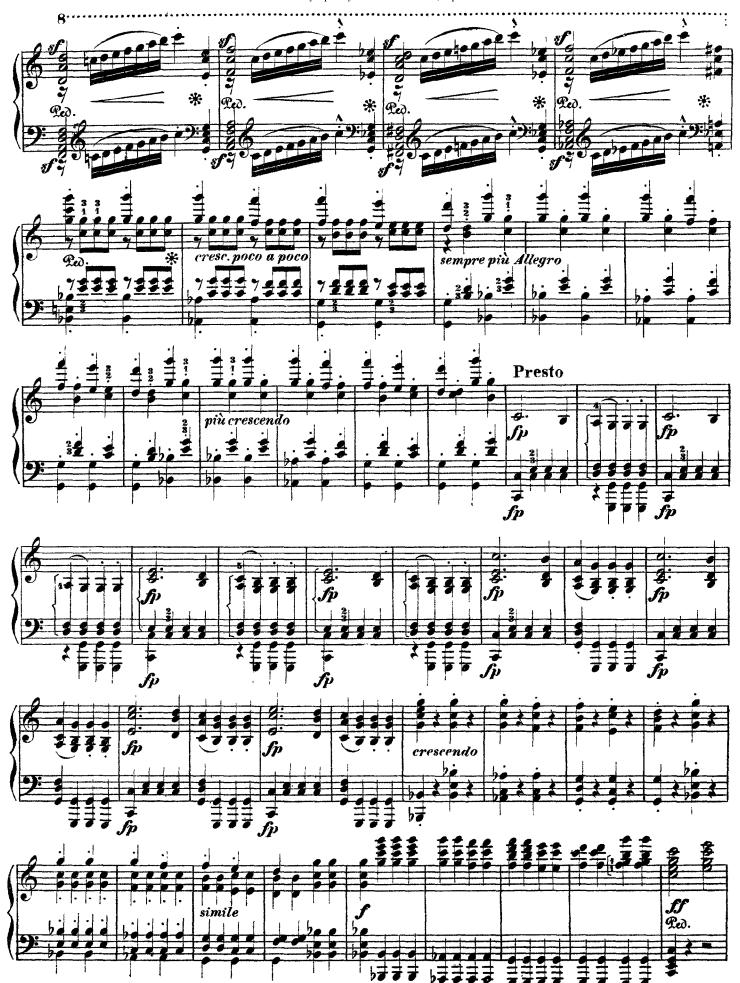

## Symphony No. 6 in F Major, Op. 68

Pastorale (by Beethoven)

The Awakening of Cheerful Feelings on Arriving in the Country.

Liszt - Symphony No. 6 in F Major, Op. 68

Scene at the Brook

Liszt - Symphony No. 6 in F Major, Op. 68