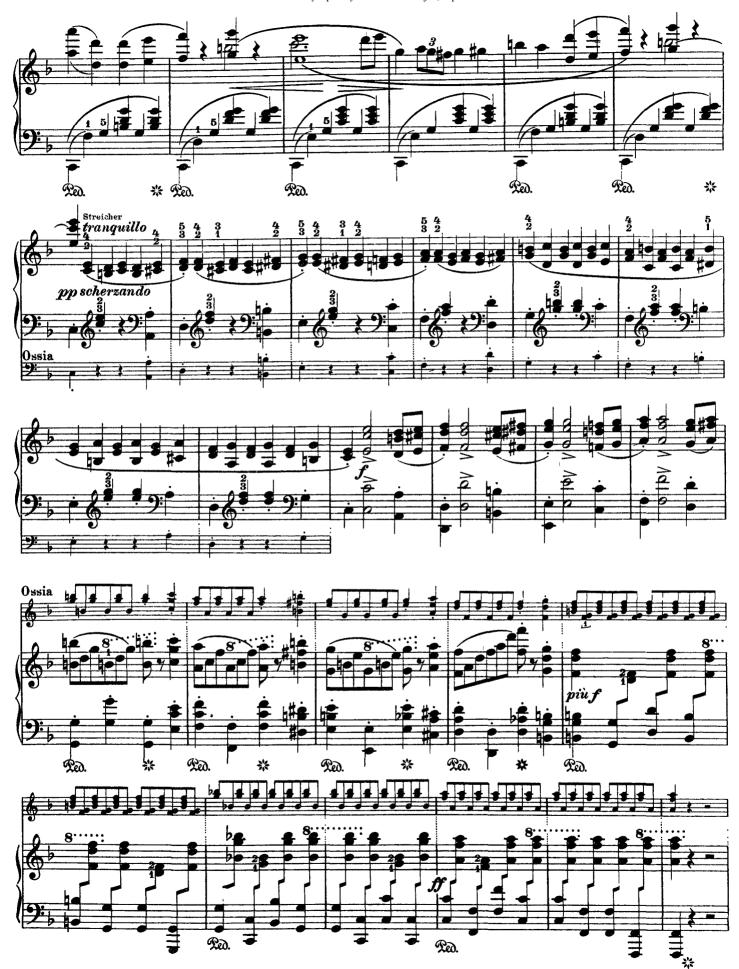

Liszt - Symphony No. 6 in F Major, Op. 68

Merry Meeting of Country Folk

Liszt - Symphony No. 6 in F Major, Op. 68

## Thunderstorm. Tempest.

Liszt - Symphony No. 6 in F Major, Op. 68

Song of the Shepherds

Liszt - Symphony No. 6 in F Major, Op. 68

Liszt - Symphony No. 6 in F Major, Op. 68

Liszt - Symphony No. 6 in F Major, Op. 68