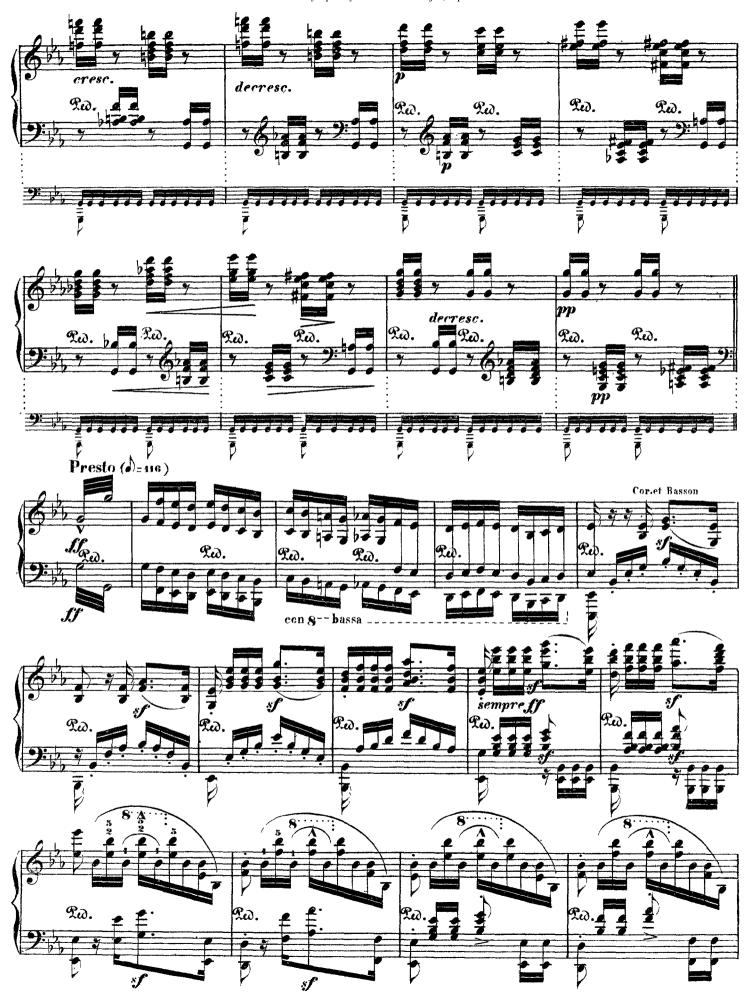

## Symphony No. 5 in C Minor, Op. 67

(by Beethoven)

Liszt - Symphony No. 5 in C Minor, Op. 67

Liszt - Symphony No. 5 in C Minor, Op. 67

Liszt - Symphony No. 5 in C Minor, Op. 67