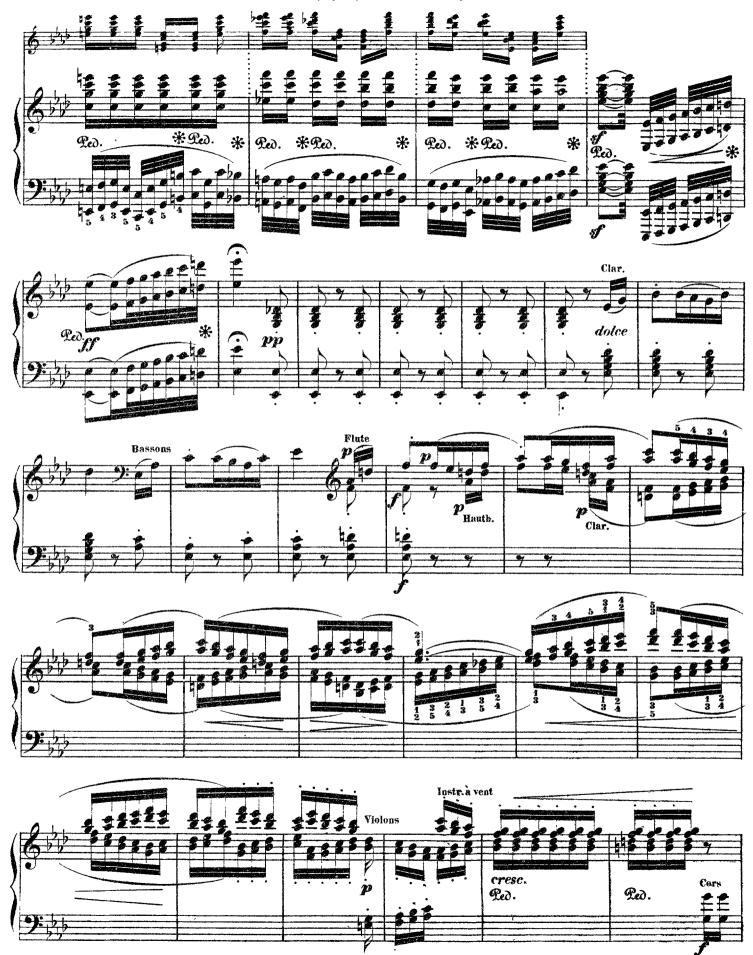

## Symphony No. 5 in C Minor, Op. 67

(by Beethoven)

Liszt - Symphony No. 5 in C Minor, Op. 67

Liszt - Symphony No. 5 in C Minor, Op. 67

Liszt - Symphony No. 5 in C Minor, Op. 67