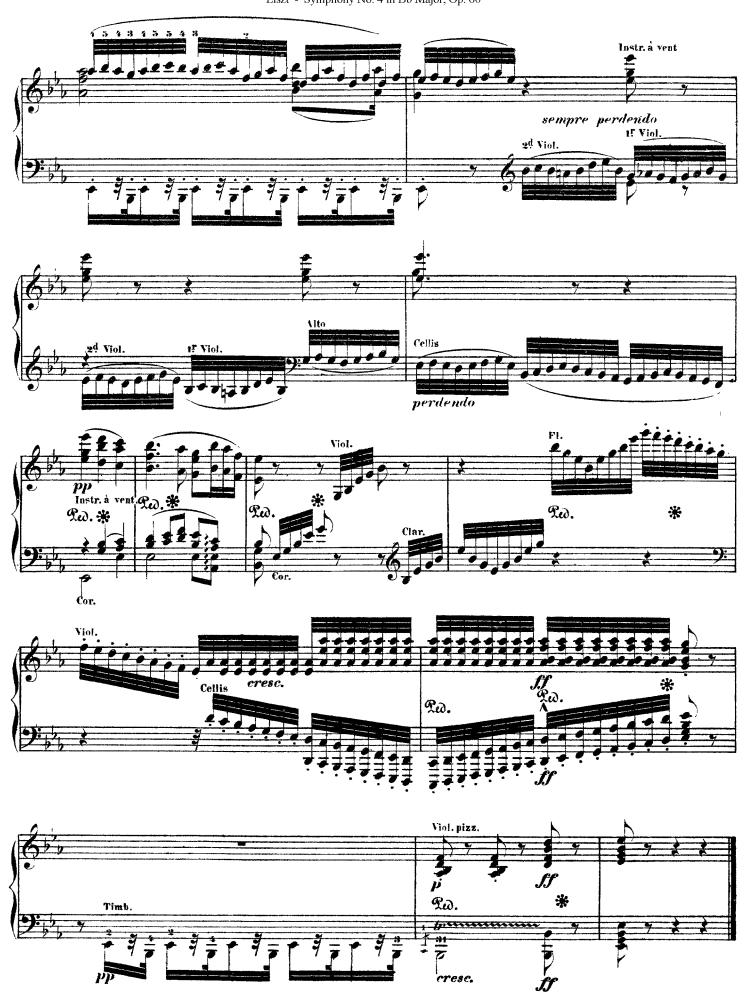

## Symphony No. 4 in Bb Major, Op. 60

(by Beethoven)

Liszt - Symphony No. 4 in Bb Major, Op. 60

Liszt - Symphony No. 4 in Bb Major, Op. 60

Liszt - Symphony No. 4 in Bb Major, Op. 60