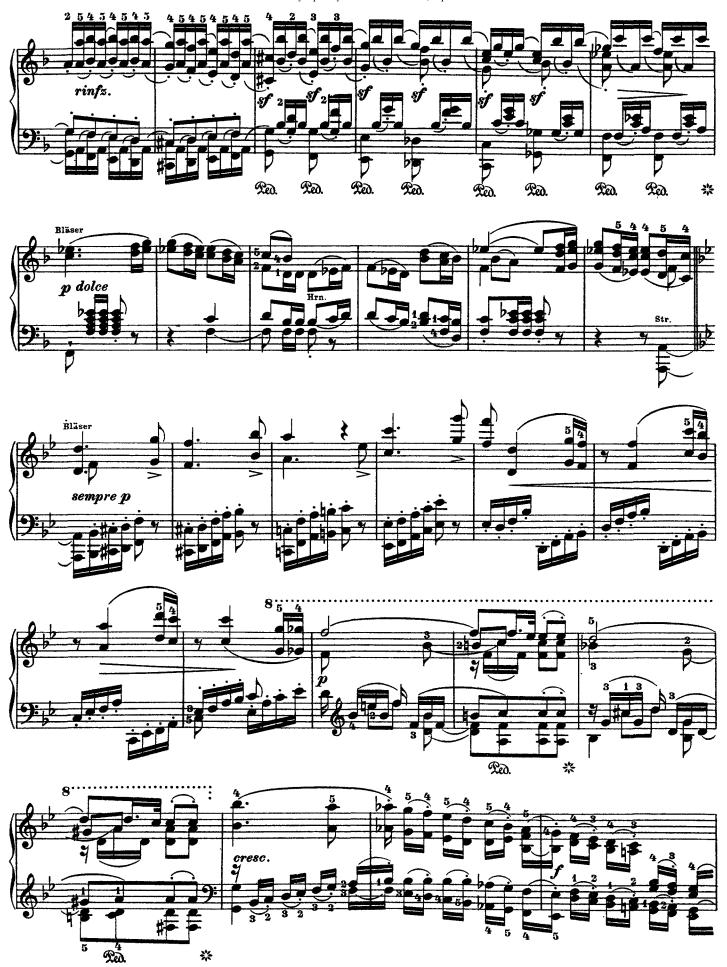

## Symphony No. 9 in D Minor, Op. 125

Choral (by Beethoven)

Liszt - Symphony No. 9 in D Minor, Op. 125

Liszt - Symphony No. 9 in D Minor, Op. 125

Liszt - Symphony No. 9 in D Minor, Op. 125

Liszt - Symphony No. 9 in D Minor, Op. 125