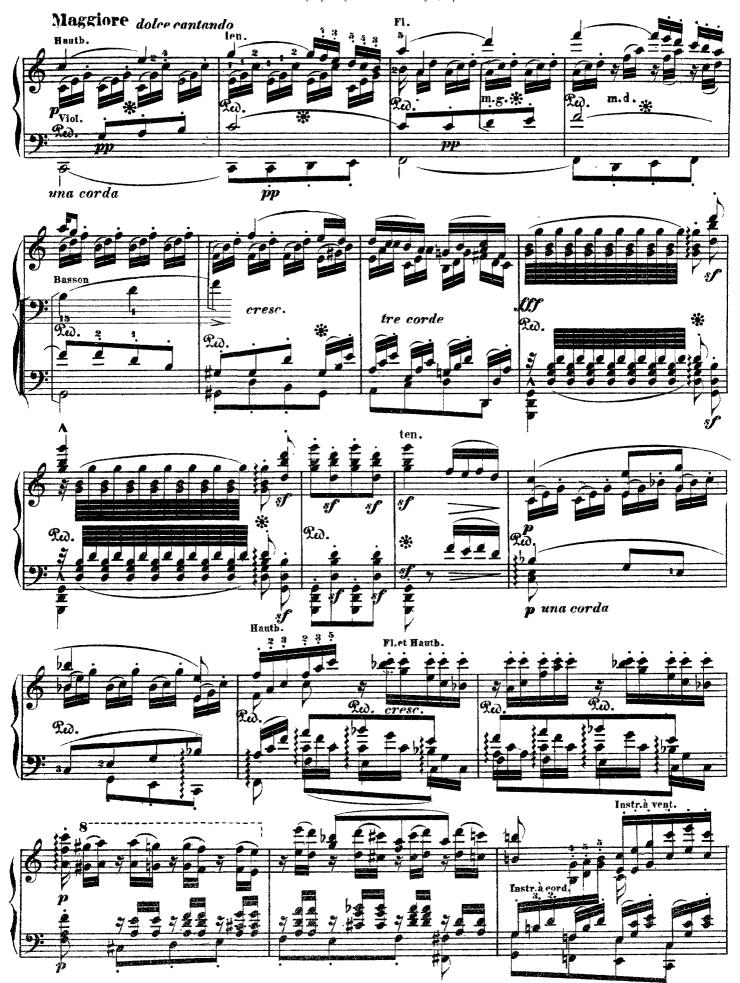

## Symphony No. 6 in F Major, Op. 68

Pastorale (by Beethoven)

The Awakening of Cheerful Feelings on Arriving in the Country.

Liszt - Symphony No. 6 in F Major, Op. 68

Scene at the Brook

Liszt - Symphony No. 6 in F Major, Op. 68

Liszt - Symphony No. 6 in F Major, Op. 68

Merry Meeting of Country Folk

Liszt - Symphony No. 6 in F Major, Op. 68