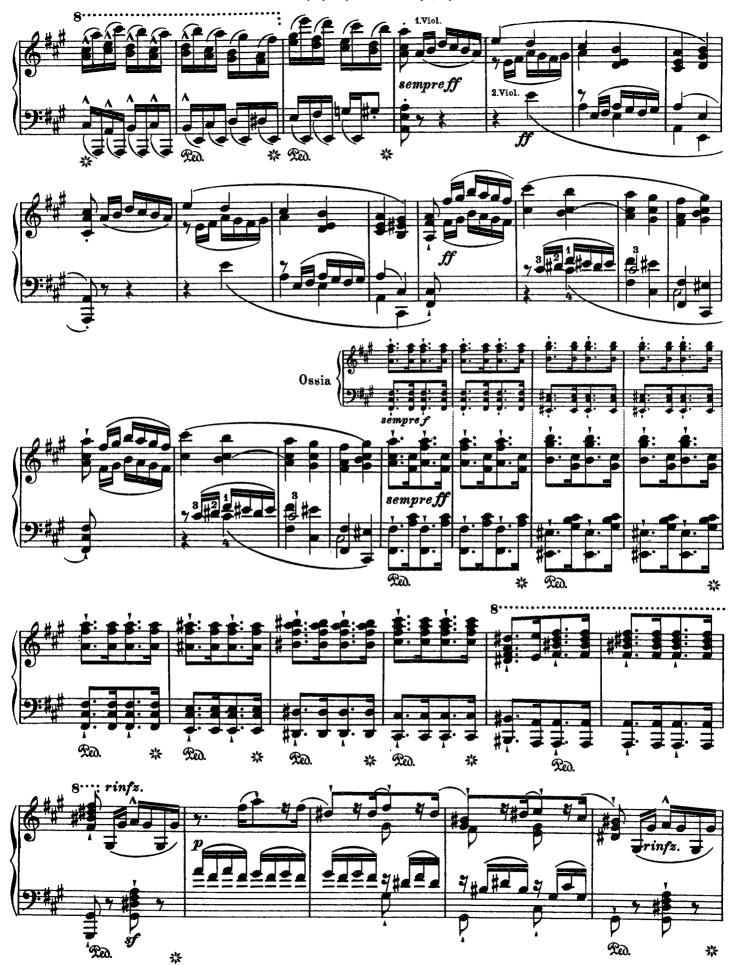

## Symphony No. 7 in A Major, Op. 92

(by Beethoven)

2

Liszt - Symphony No. 7 in A Major, Op. 92

Liszt - Symphony No. 7 in A Major, Op. 92

Liszt - Symphony No. 7 in A Major, Op. 92

Der ganze Satz mit dem Alternativsatz D dur wird wiederholt Tout ce mouvement y compris l'alternativo en ré majeur sera répété