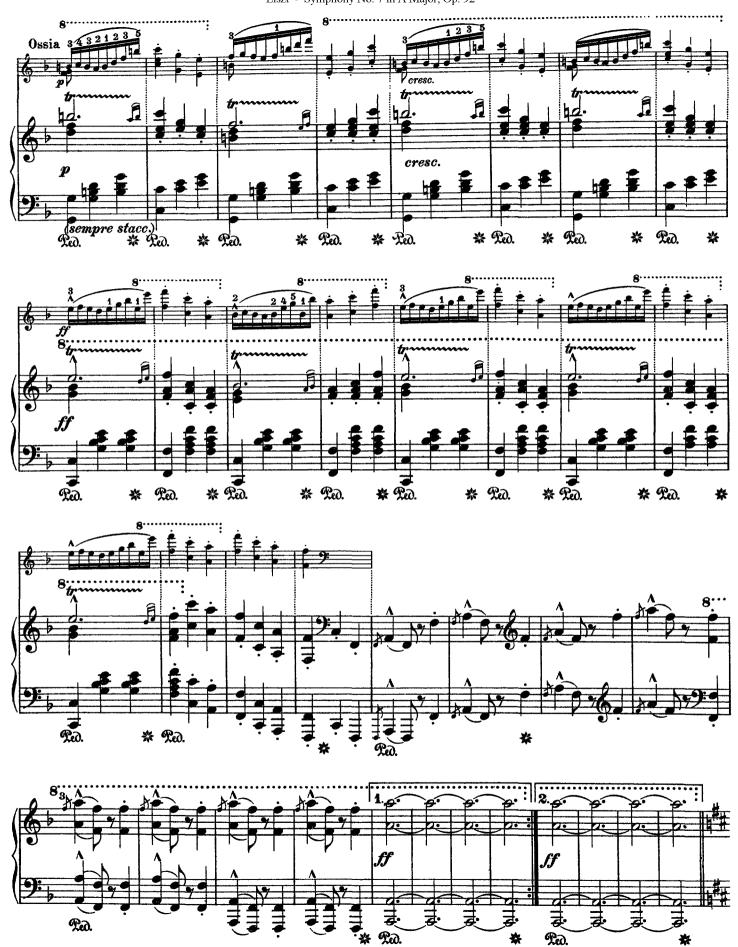

## Symphony No. 7 in A Major, Op. 92

(by Beethoven)

2

Liszt - Symphony No. 7 in A Major, Op. 92

Liszt - Symphony No. 7 in A Major, Op. 92

Liszt - Symphony No. 7 in A Major, Op. 92

Der ganze Satz mit dem Alternativsatz D dur wird wiederholt Tout ce mouvement y compris l'alternativo en ré majeur sera répété

The entire movement with the alternativo in D major is repeated Est as egéss tételt a D-dur alternativo-val egzütt meg kell ismételni