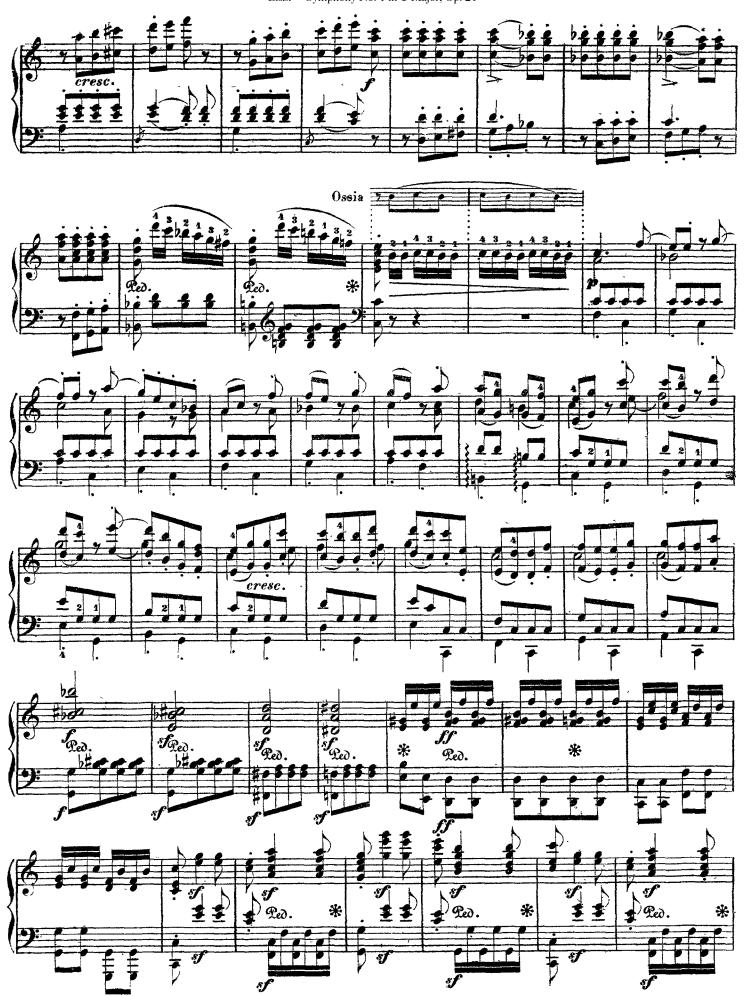

## COMPLETE BEETHOVEN SYMPHONIES



TRANSCRIBED FOR SOLO PIANO BY FRANZ LISZT

438 pages

## Symphony No. 1 in C Major, Op. 21

(by Beethoven)

















8













































## Symphony No. 2 in D Major, Op. 36

(by Beethoven)





















































































## Symphony No. 3 in Eb Major, Op. 55

Eroica (by Beethoven)



























Liszt - Symphony No. 3 in Eb Major, Op. 55















## Marcia funebre



Liszt - Symphony No. 3 in Eb Major, Op. 55



































































## Symphony No. 4 in Bb Major, Op. 60

(by Beethoven)





































Liszt - Symphony No. 4 in Bb Major, Op. 60







Liszt - Symphony No. 4 in Bb Major, Op. 60















Liszt - Symphony No. 4 in Bb Major, Op. 60





























## Franz Liszt

## Symphony No. 5 in C Minor, Op. 67

(by Beethoven)





Liszt - Symphony No. 5 in C Minor,