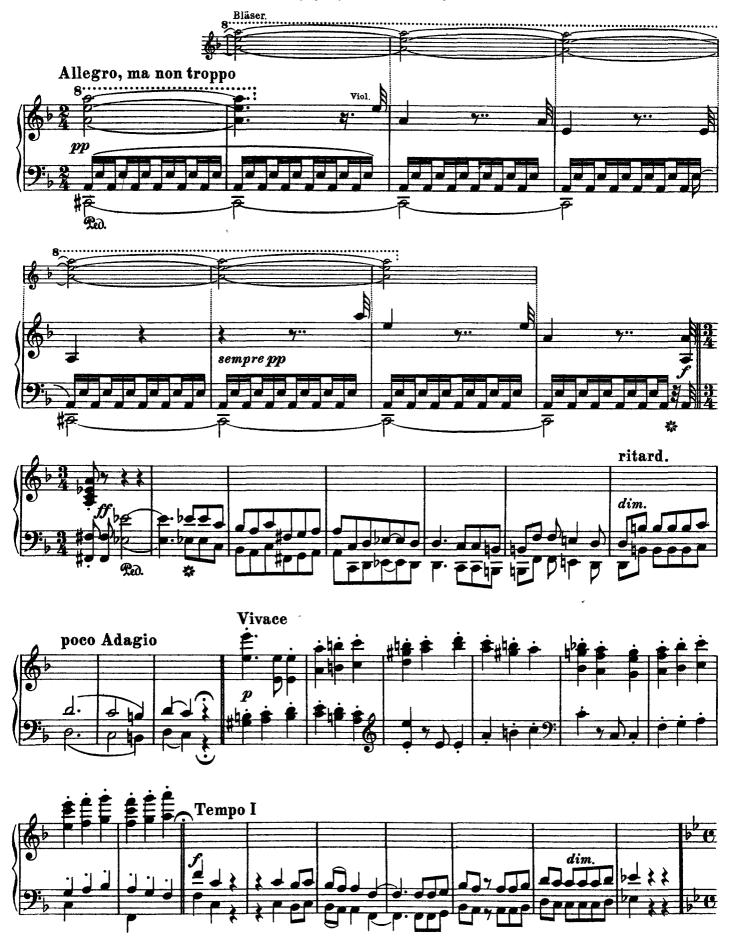

## Symphony No. 7 in A Major, Op. 92

(by Beethoven)

2

Liszt - Symphony No. 7 in A Major, Op. 92

Liszt - Symphony No. 7 in A Major, Op. 92

Liszt - Symphony No. 7 in A Major, Op. 92

Der ganze Satz mit dem Alternativsatz D dur wird wiederholt Tout ce mouvement y compris l'alternativo en ré majeur sera répété

The entire movement with the alternativo in D major is repeated Est as egéss tételt a D-dur alternativo-val egzütt meg kell ismételni