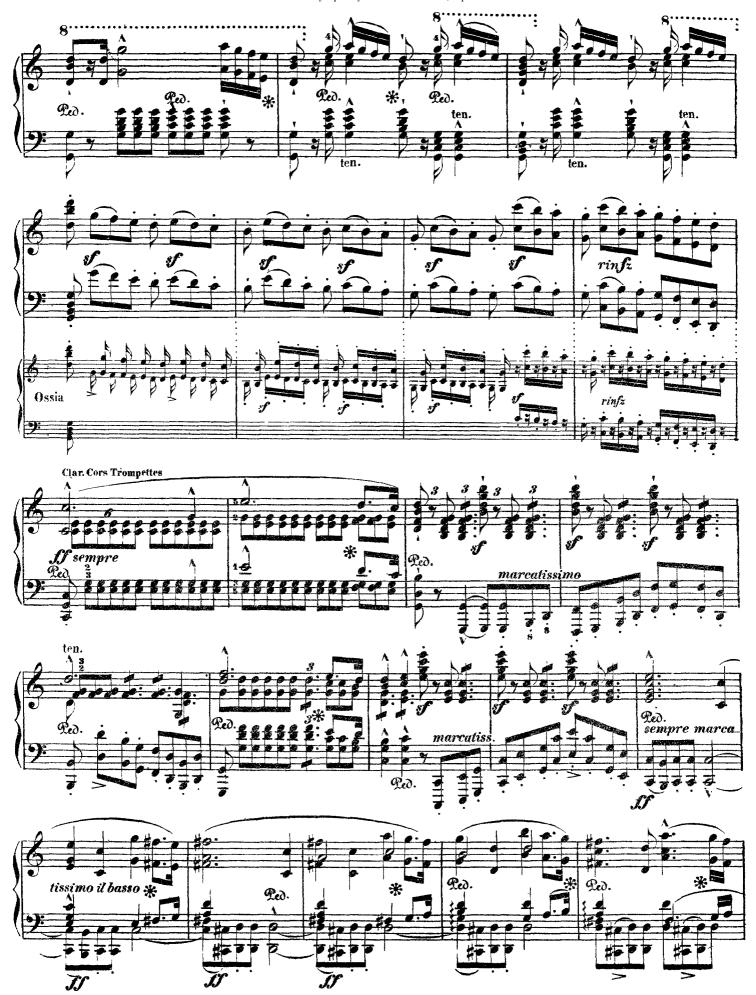

## Symphony No. 3 in Eb Major, Op. 55

Eroica (by Beethoven)

Liszt - Symphony No. 3 in Eb Major, Op. 55

## Marcia funebre

Liszt - Symphony No. 3 in Eb Major, Op. 55