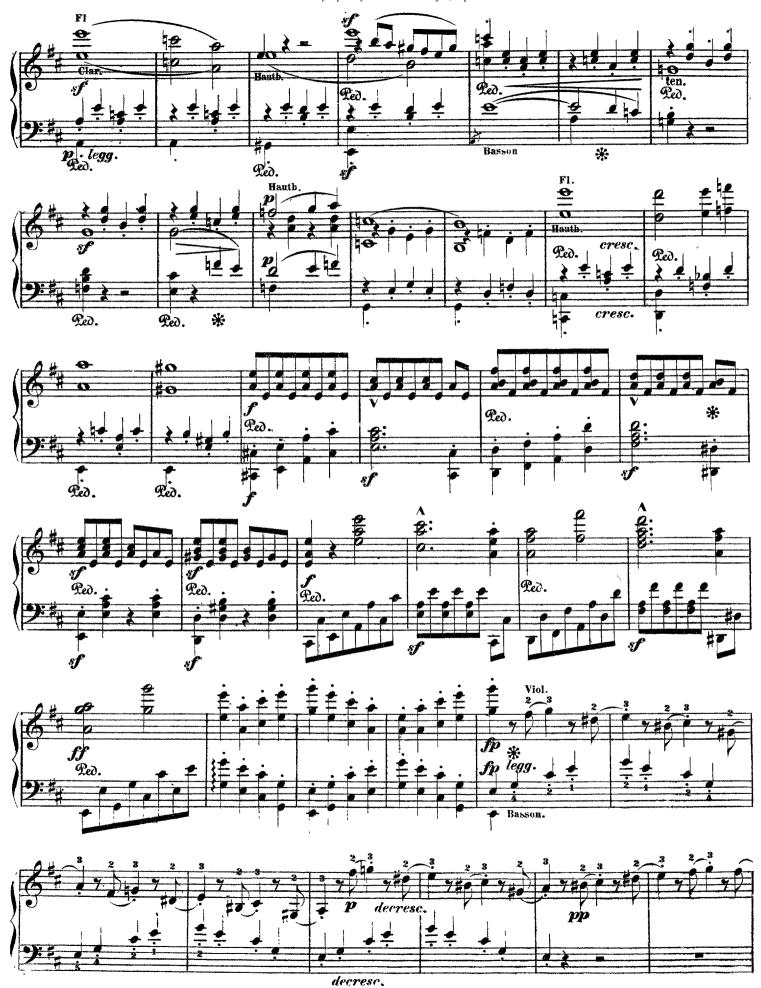

## Symphony No. 7 in A Major, Op. 92

(by Beethoven)

2

Liszt - Symphony No. 7 in A Major, Op. 92

Liszt - Symphony No. 7 in A Major, Op. 92

Liszt - Symphony No. 7 in A Major, Op. 92

Der ganze Satz mit dem Alternativsatz D dur wird wiederholt Tout ce mouvement y compris l'alternativo en ré majeur sera répété

The entire movement with the alternativo in D major is repeated Est as egéss tételt a D-dur alternativo-val egzütt meg kell ismételni