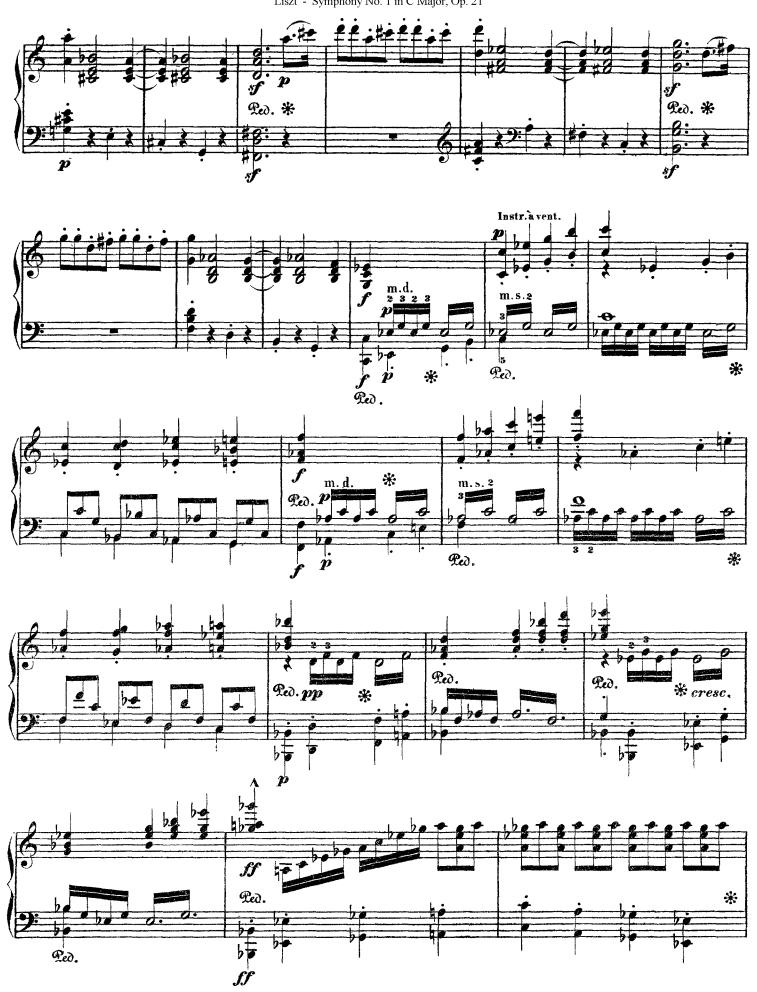

## COMPLETE BEETHOVEN SYMPHONIES



TRANSCRIBED FOR SOLO PIANO BY FRANZ LISZT

438 pages

## Symphony No. 1 in C Major, Op. 21

(by Beethoven)

















8













































## Symphony No. 2 in D Major, Op. 36

(by Beethoven)





















































































## Symphony No. 3 in Eb Major, Op. 55

Eroica (by Beethoven)



























Liszt - Symphony No. 3 in Eb Major, Op. 55















## Marcia funebre



Liszt - Symphony No. 3 in Eb Major, Op. 55



































































## Symphony No. 4 in Bb Major, Op. 60

(by Beethoven)





































Liszt - Symphony No. 4 in Bb Major, Op. 60







Liszt - Symphony No. 4 in Bb Major, Op. 60















Liszt - Symphony No. 4 in Bb Major, Op. 60





























## Franz Liszt

## Symphony No. 5 in C Minor, Op. 67

(by Bee