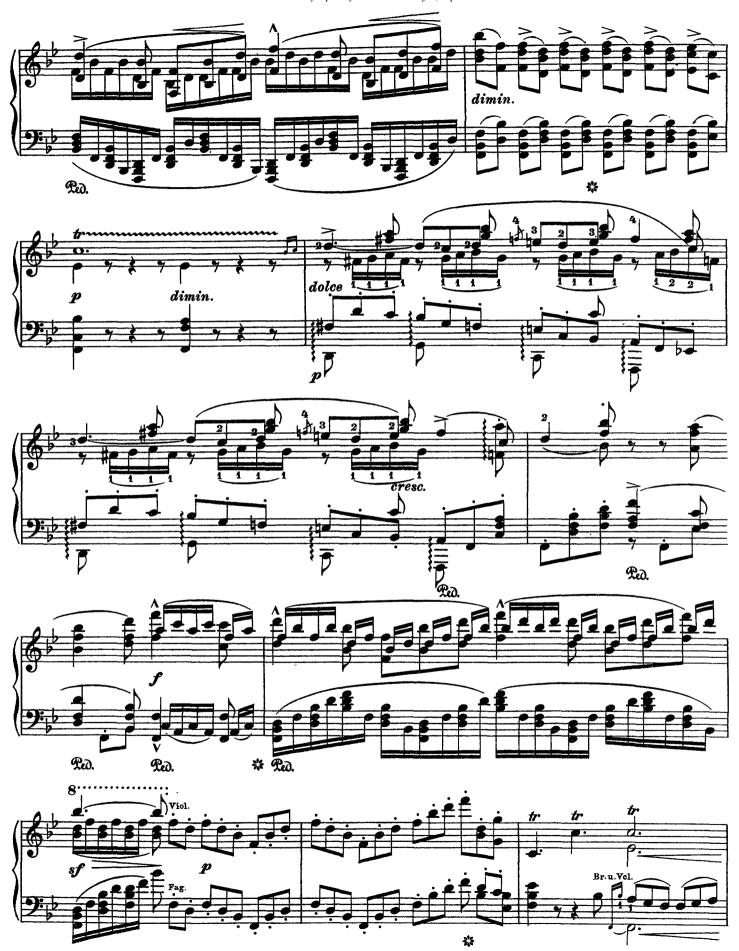

## Thunderstorm. Tempest.

Liszt - Symphony No. 6 in F Major, Op. 68

Song of the Shepherds

Liszt - Symphony No. 6 in F Major, Op. 68

Liszt - Symphony No. 6 in F Major, Op. 68

Liszt - Symphony No. 6 in F Major, Op. 68

Liszt - Symphony No. 6 in F Major, Op. 68

Liszt - Symphony No. 6 in F Major, Op. 68

Liszt - Symphony No. 6 in F Major, Op. 68