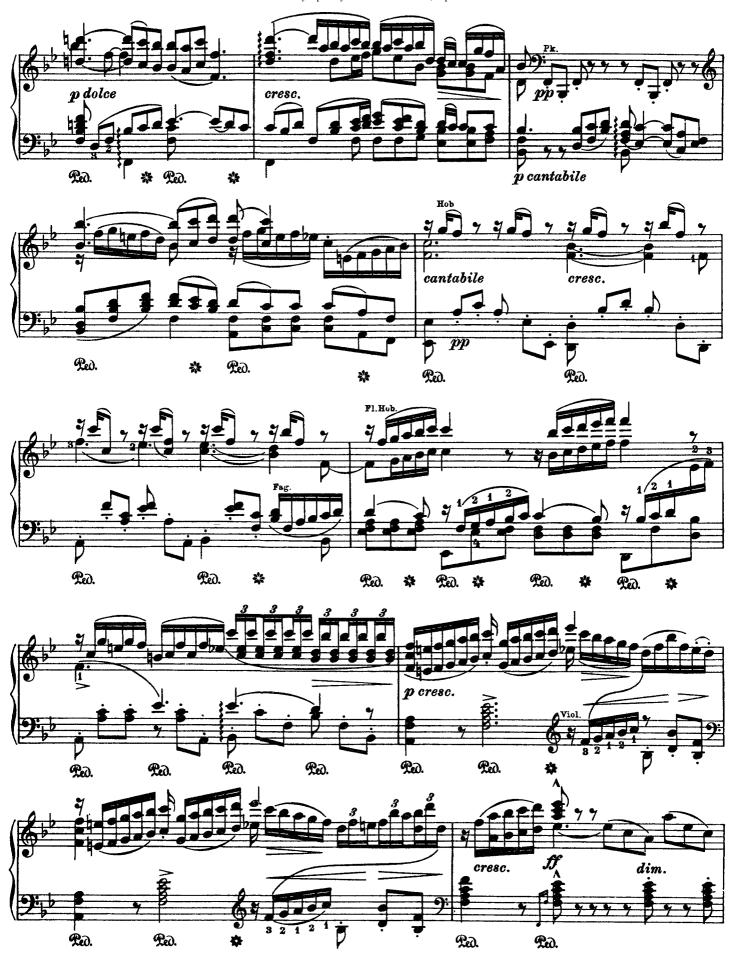

## Symphony No. 9 in D Minor, Op. 125

Choral (by Beethoven)

Liszt - Symphony No. 9 in D Minor, Op. 125

Liszt - Symphony No. 9 in D Minor, Op. 125

Liszt - Symphony No. 9 in D Minor, Op. 125

Liszt - Symphony No. 9 in D Minor, Op. 125