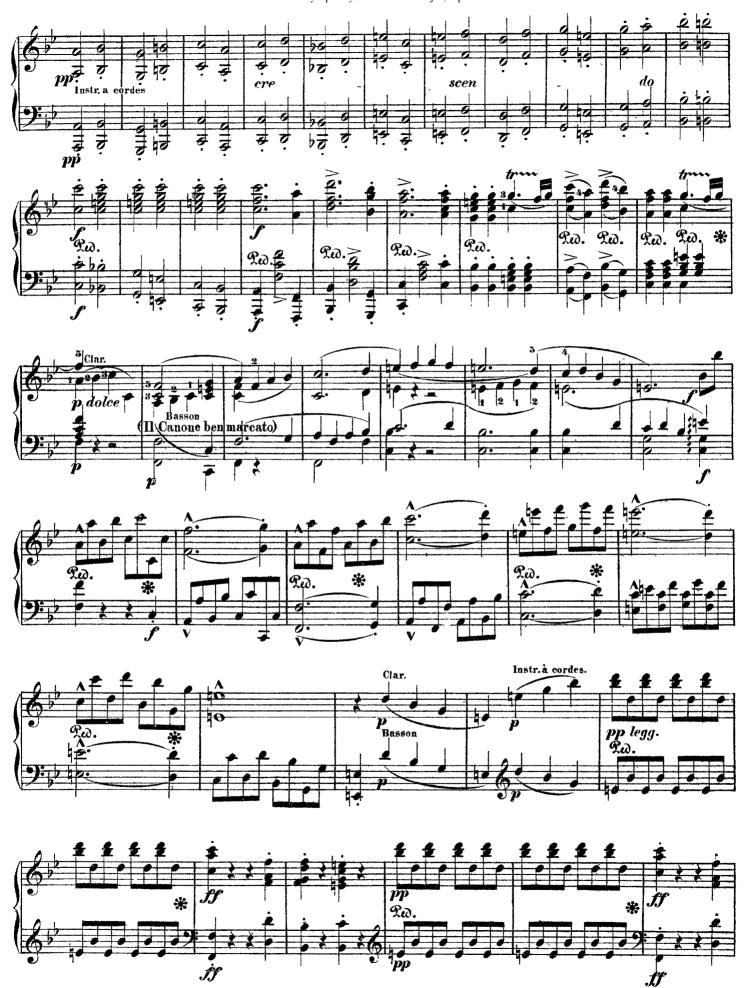

Liszt - Symphony No. 6 in F Major, Op. 68

Merry Meeting of Country Folk

Liszt - Symphony No. 6 in F Major, Op. 68