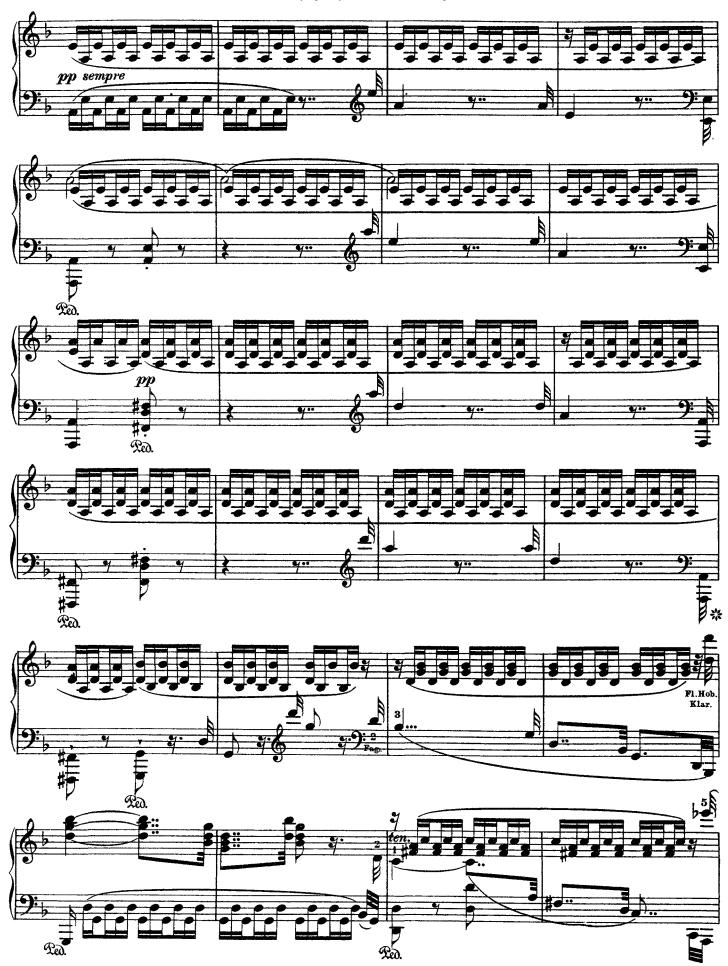

## Symphony No. 9 in D Minor, Op. 125

Choral (by Beethoven)

Liszt - Symphony No. 9 in D Minor, Op. 125

Liszt - Symphony No. 9 in D Minor, Op. 125

Liszt - Symphony No. 9 in D Minor, Op. 125

Liszt - Symphony No. 9 in D Minor, Op. 125